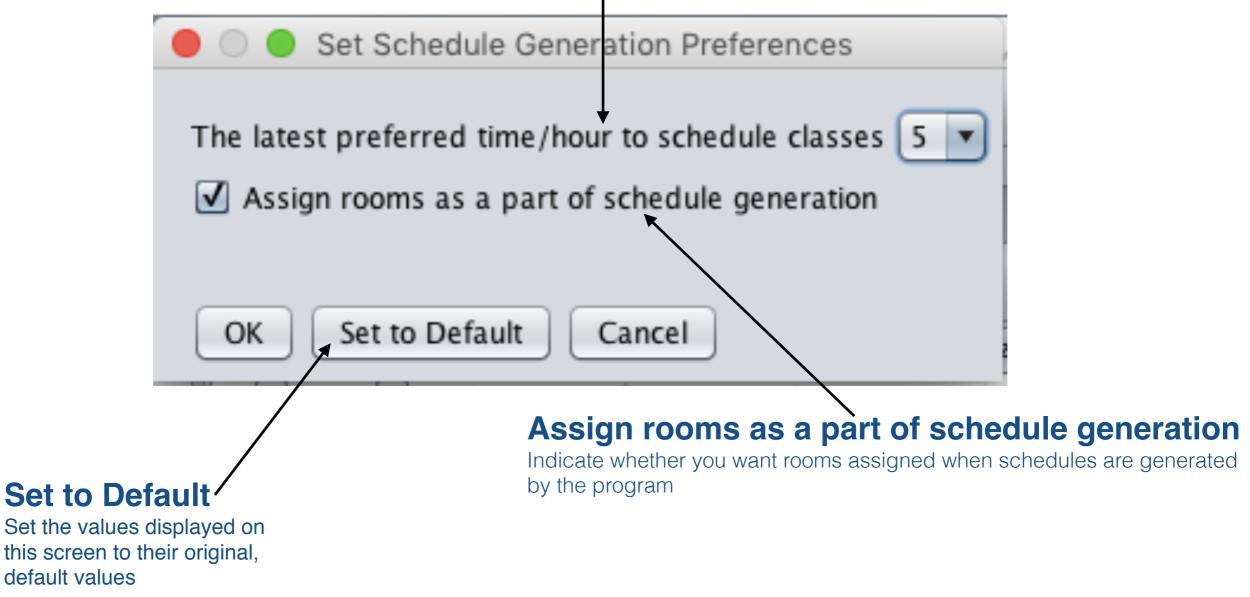

#### Last Preferred time/hour to schedule classes

This is the number of first hours of each day that you would like Class Scheduler Program to schedule classes in as much as possible. The default value is 5 meaning Class Scheduler Program will attempt to schedule all classes within the first 5 class periods of each day before it tries periods 6 and 7.

### Assign rooms as a part of schedule generation

Indicate whether you want rooms assigned when schedules are generated by the program