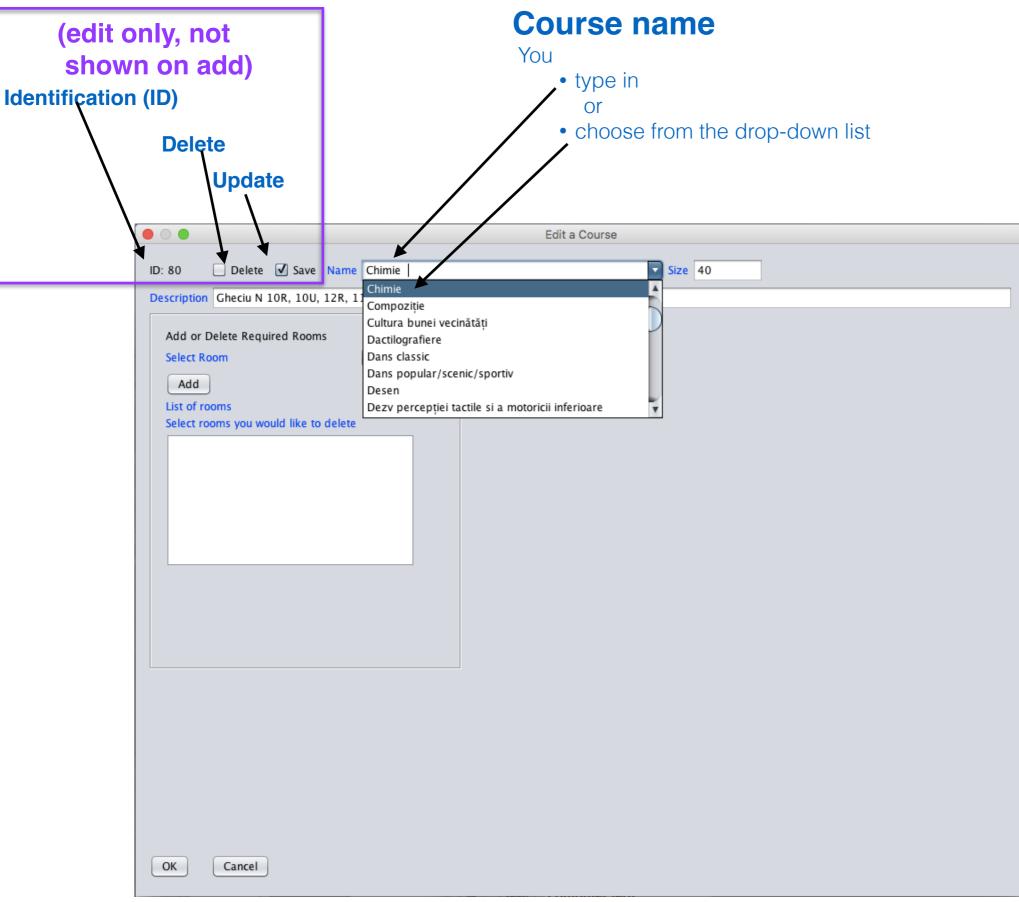

|
|                                         |                                                   |
|                                         |                                                   |
|                                         |                                                   |
|                                         |                                                   |
|                                         |                                                   |
|                                         |                                                   |
| OK Cancel                               |                                                   |
|                                         |                                                   |











|                                                                                                  | Course name   |
|--------------------------------------------------------------------------------------------------|---------------|
| • • •                                                                                            | Edit a Course |
| ID: 80 Delete Save Name Chimie Description Gheciu N 10R, 10U, 12R, 11R, 12U1, 11U1, 11           | Size 40       |
| Add or Delete Required Rooms Select Room Add List of rooms Select rooms you would like to delete |               |
|                                                                                                  |               |
| OK Cancel