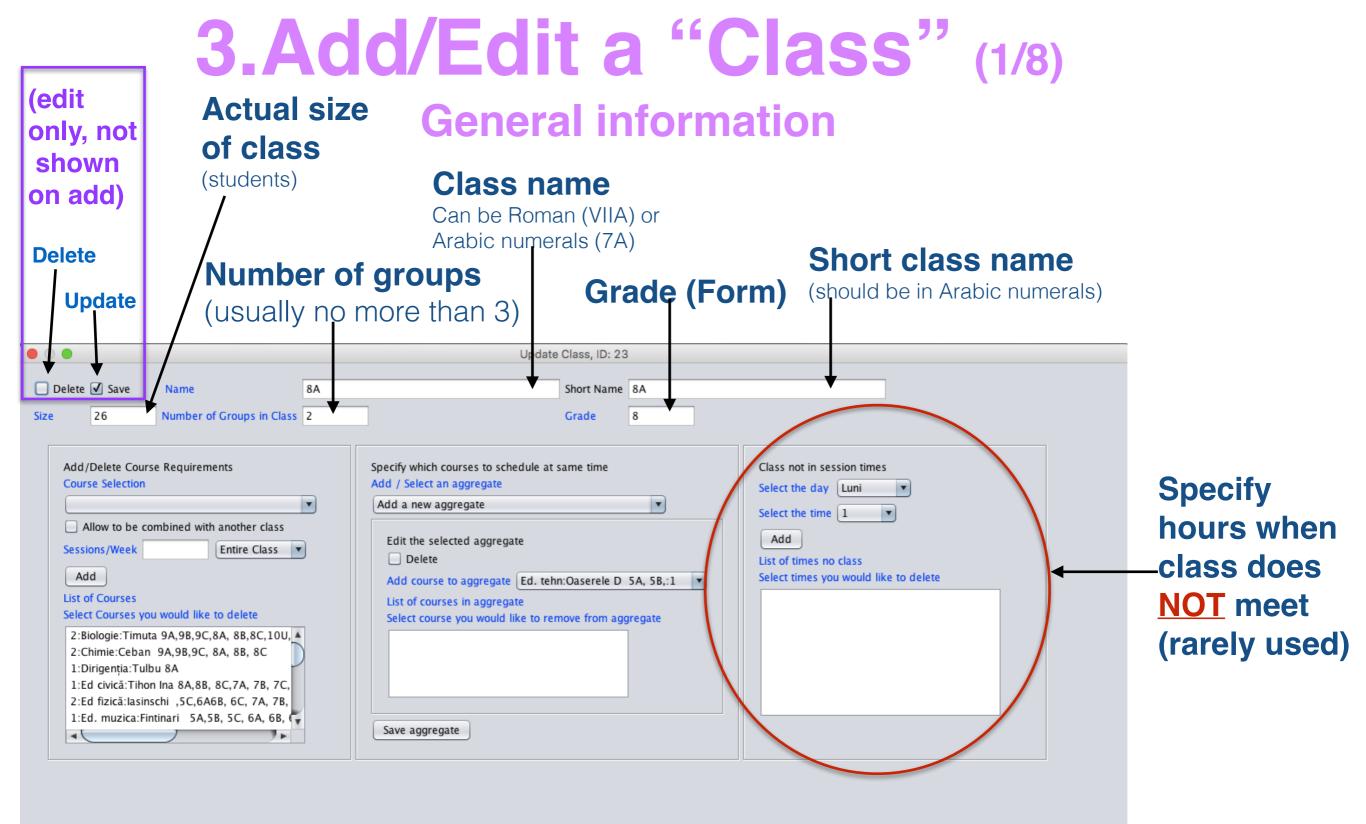

rses you would like<br>2:Biologie:Timuta 9A,9B,9C<br>2:Chimie:Ceban 9A,9B,9C<br>1:Dirigenția:Tulbu 8A<br>1:Ed civică:Tihon Ina 8A,8E<br>2:Ed fizică:lasinschi ,5C,66<br>1:Ed. muzica:Fintinari 5A, | Add / S<br>Add a<br>Add / S<br>Add a<br>Add a<br>Edit<br>Add<br>Edit<br>Add<br>List<br>Select<br>S, 8A, 8B, 8C, 10U,<br>, 8A, 8B, 8C<br>3, 8C, 7A, 7B, 7C,<br>A6B, 6C, 7A, 7B,<br>, 5B, 5C, 6A, 6B, ( | which courses to schedule at same time<br>Select an aggregate<br>a new aggregate<br>the selected aggregate<br>Delete<br>course to aggregate Ed. tehn:Oaserele D 5A, 5B,:1<br>of courses in aggregate<br>ct course you would like to remove from aggregate<br>aggregate | Class not in session times<br>Select the day Luni Select the time 1 Add List of times no class Select times you would like to delete |





#### **3.Add/Edit a "Class" (2/8)** Specifying when it does **NOT** meet



| Steps | Example 1 | Example 2 | Example 3 |
|-------|-----------|-----------|-----------|
| 1     | Monday    | All week  | Friday    |
| 2     | Hour 1    | Hour 7    | All day   |

**1**.Select a course (already defined previously)

- 2.permit class to combine? No (usually)
- **3.**Number of hours per weeks
- **4.Group number (1,2 or 3) or (normally) entire class**
- 5.Add

| Update Class, ID: 23