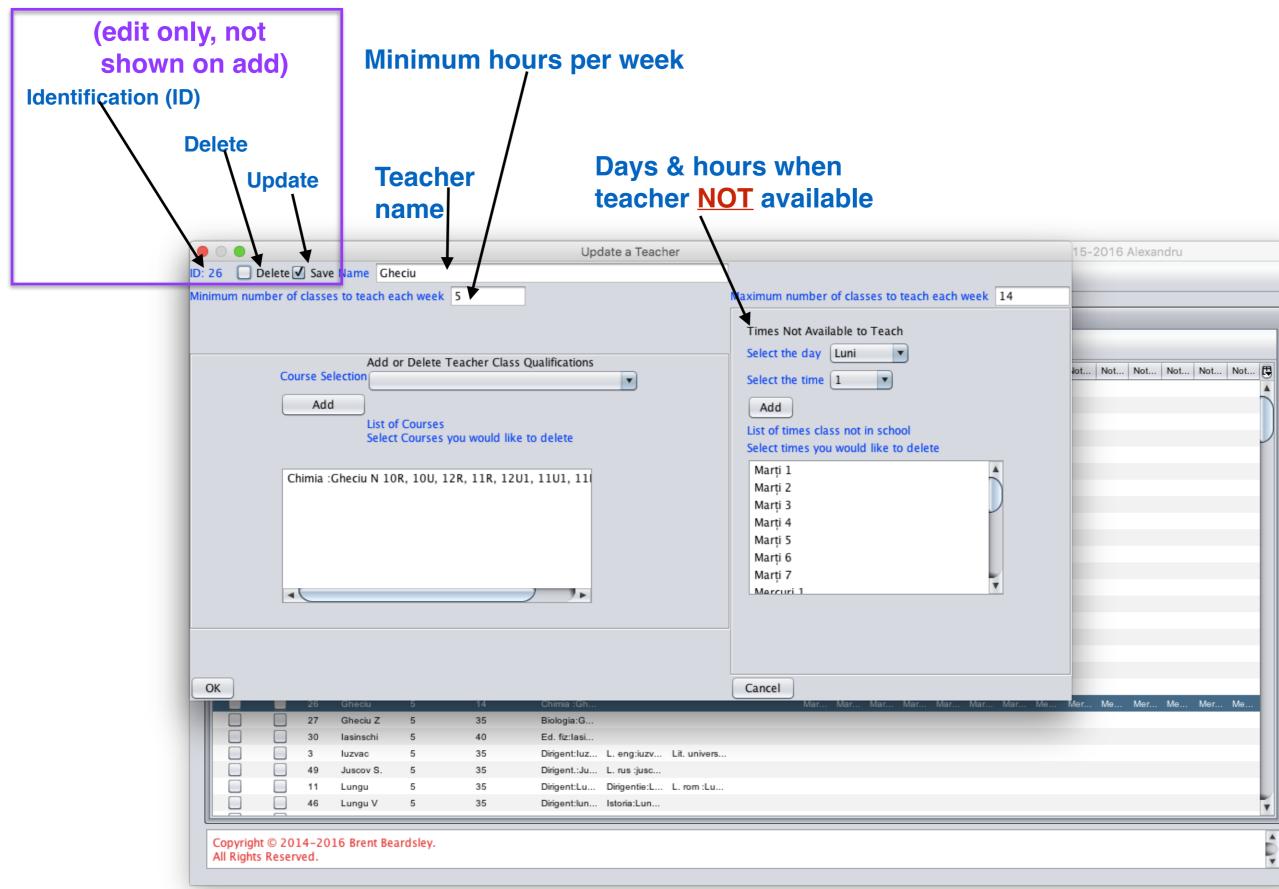

|                                  |          |
| • • •                                                                                            | Edit a Course                    |          |
| ID: 80 Delete 🗹 Save Name Chimie                                                                 | Size 40                          |          |
| Description Gheciu N 10R, 10U, 12R, 11R, 12U1, 11U1, 11                                          | R, 11U 2                         |          |
| Add or Delete Required Rooms Select Room Add List of rooms Select rooms you would like to delete | English: Maria 5, 7A, 8, 9, 10U, | 11U, 12U |
| OK Cancel                                                                                        |                                  |          |























|                                                                                 | 3.Ad                                                                                                                                                                                            | ld/Edit a "C                                                                                                                                                                                                                                                                                                                | <b>Class</b> " (1/8)                                                                                                                             |  |
|---------------------------------------