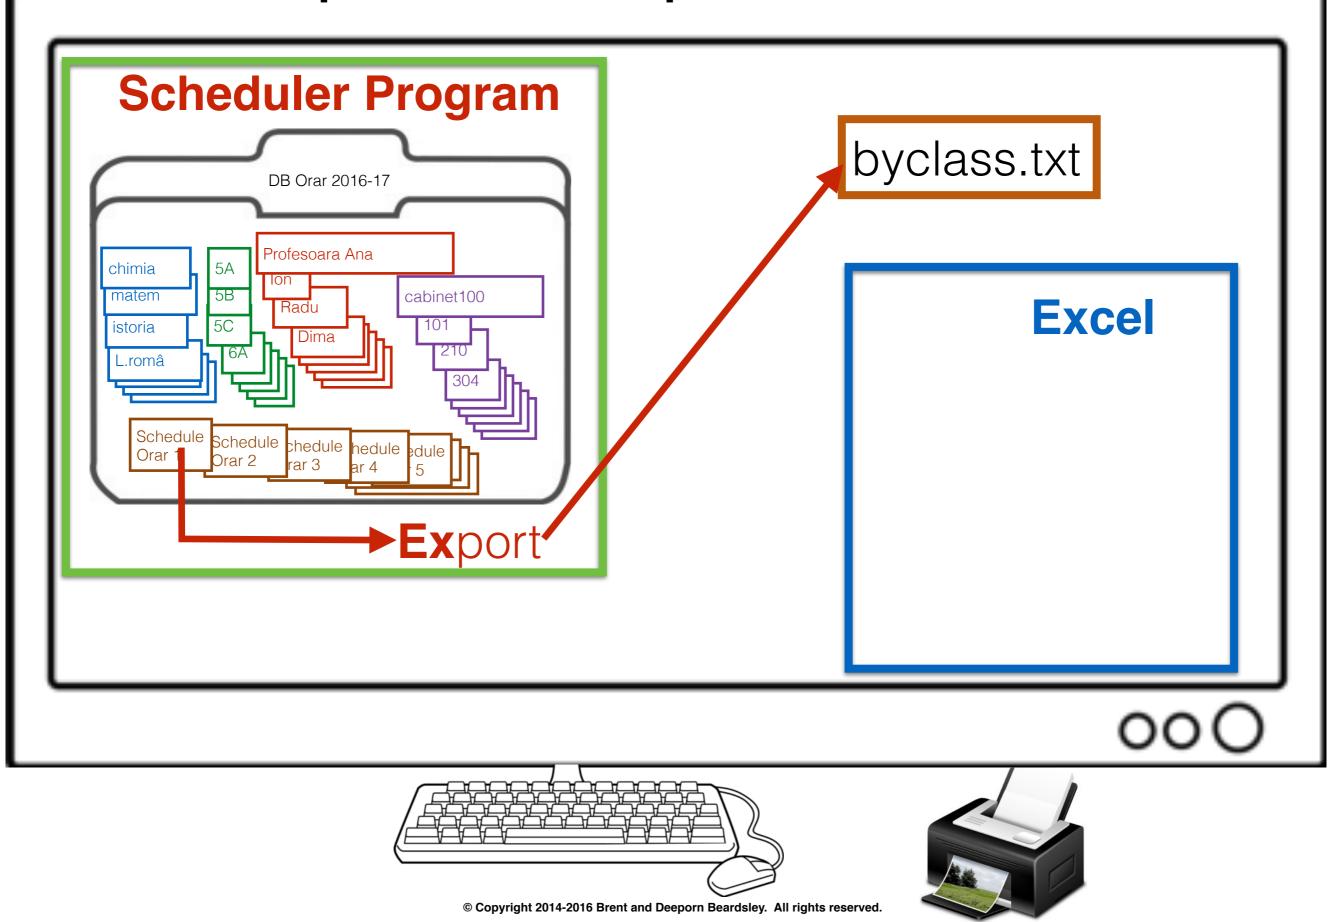

For basic file handling:

File

- About: Copyright, program version, etc.
- New: Create a new database
- **Open**: Open an existing database
- Copy Database: Copy an existing DB to a new one
- Rename Database: Change the name of a Database
- Export: Export table in a form that Excel can import
- Exit: "Save" database and exit program