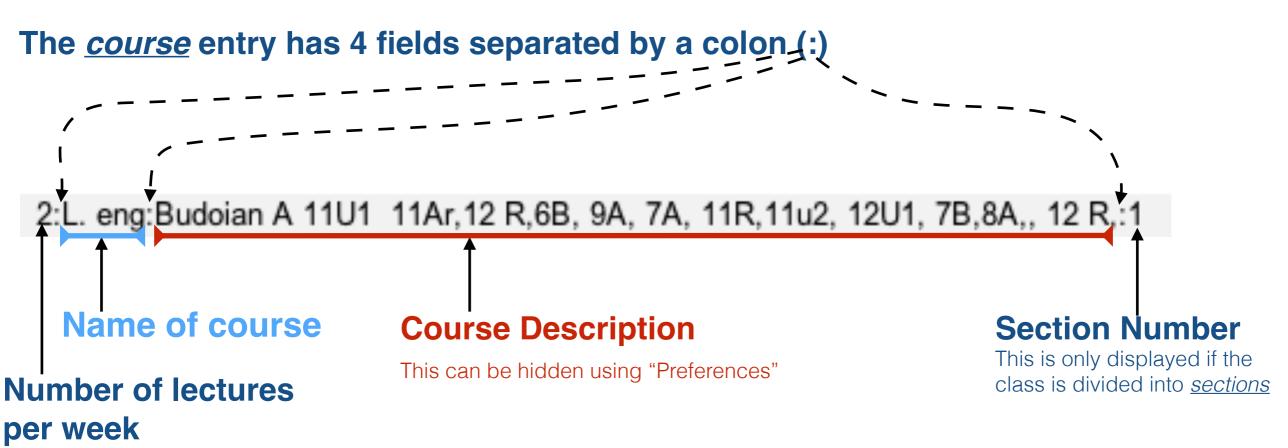

11U 2, 7A,9 A, 8 A, 11U1, 11ar, 12 A, 12 S, 10 U:2 2:L. eng:Mindru 6B,5B,10U,5C, 5A, 5C, 8B:1 2:L. franc:Olaru 11U2, 12R, 10R, 10U, 11R, 12U1, 7C, 8B, :2



## Course description showing sections - details

 2:L. eng:Budoian A 11U1 11Ar,12 R,6B, 9A, 7A, 11R,11u2, 12U1, 7B,8A,, 12 R,:1
 2:L. eng:Stefanuc, 10 R, 12U 2, 11U 2, 7A,9 A, 8 A, 11U1, 11ar, 12 A, 12 S, 10 U:2

 2:L. eng:Mindru 6B,5B,10U,5C, 5A, 5C, 8B:1
 2:L. franc:Olaru 11U2, 12R, 10R, 10U, 11R, 12U1, 7C, 8B, :2



## Course description showing sections - details

 2:L. eng:Budoian A 11U1 11Ar,12 R,6B, 9A, 7A, 11R,11u2, 12U1, 7B,8A,, 12 R,:1
 2:L. eng:Stefanuc, 10 R, 12U 2, 11U 2, 7A,9 A, 8 A, 11U1, 11ar, 12 A, 12 S, 10 U:2

 2:L. eng:Mindru 6B,5B,10U,5C, 5A, 5C, 8B:1
 2:L. franc:Olaru 11U2, 12R, 10R, 10U, 11R, 12U1, 7C, 8B, :2



## Course description showing sections - details

-Class 8A has 2 English sections, each 2 lectures a week

This is because 8A has more than 25 students. Section 1 taught by Budoian and section 2 by Stefanuc.

 2:L. eng:Budoian A 11U1 11Ar,12 R,6B, 9A, 7A, 11R,11u2, 12U1, 7B,8A,, 12 R,:1
 2:L. eng :Stefanuc, 10 R, 12U 2, 11U 2, 7A,9 A, 8 A, 11U1, 11ar, 12 A, 12 S, 10 U:2

 2:L. eng:Mindru 6B,5B,10U,5C, 5A, 5C, 8B:1
 2:L. franc:Olaru 11U2, 12R, 10R, 10U, 11R, 12U1, 7C, 8B, :2







# "Class 8A has 2 English sections, each 2 lectures a week

This is because 8A has more than 25 students. Section 1 taught by Budoian and section 2 by Stefanuc.

| 2:L. eng:Budoian A 11U1 11Ar,12 R,6B, 9A, 7A, 11R,11u2, 12U1, 7B,8A,, 12 R,:1 | 2:L. eng :Stefanuc, 10 R, 12U 2, 11U 2, 7A,9 A, 8 A, 11U1, 11ar, 12