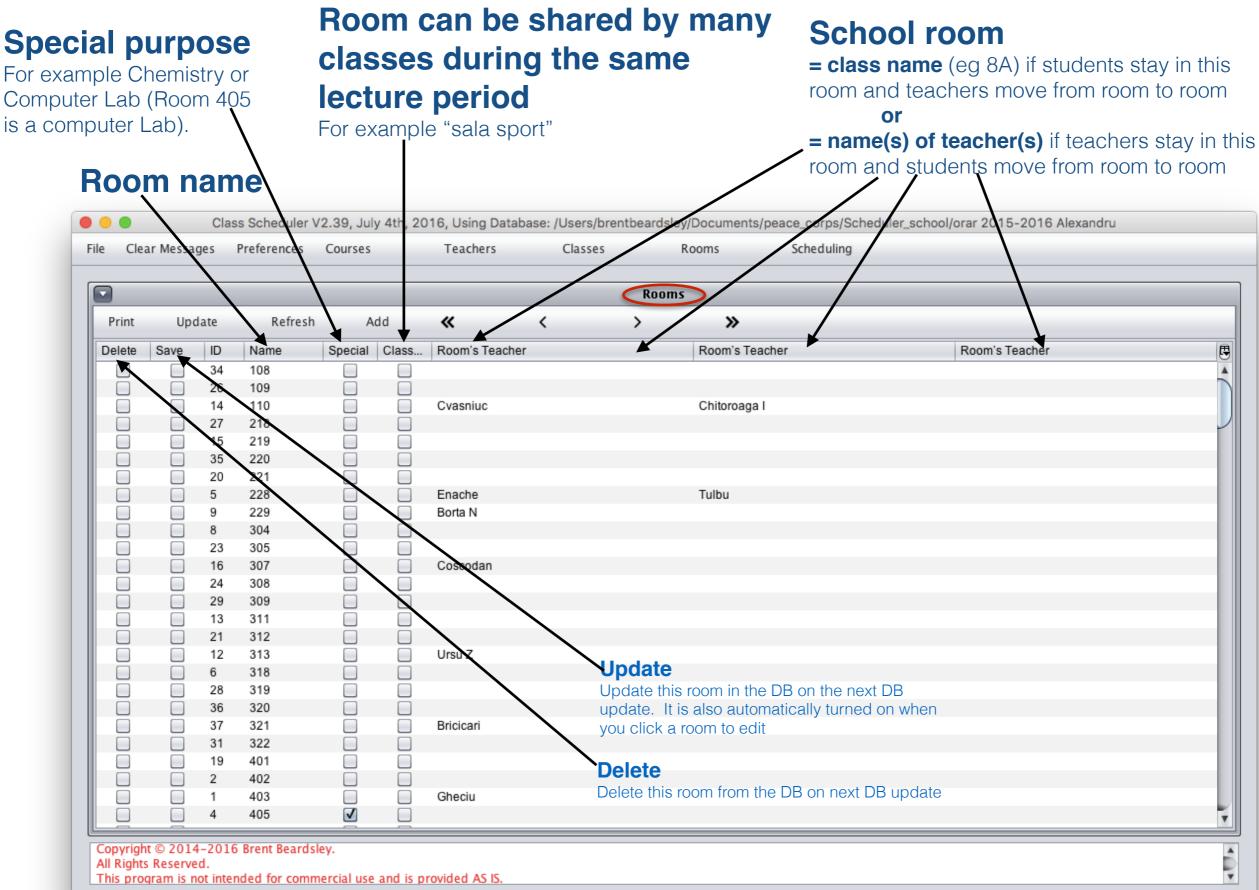

| 03 Gheciu                                                          |                                                                 |                                                                                                                                                                                                                 |
|                                                                                 | 05 🔽 🗌                                                             |                                                                 |                                                                                                                                                                                                                 |







| e Cle   | ar Messag | ges      | Preferences     | Courses  |       | Teachers       | Classes |       | Rooms          | Scheduling           |                |   |
|---------|-----------|----------|-----------------|----------|-------|----------------|---------|-------|----------------|----------------------|----------------|---|
| -       | _         | -        |                 | _        | -     |                |         | Rooms | 5              | Schedules<br>Copy    |                |   |
| Print   | Upd       | ate      | Refresh         | Ac       | ld    | «              | <       | >     | »              | ByClass<br>ByTeacher |                |   |
| Delete  | Save      | ID       | Name            | Special  | Class | Room's Teacher |         |       | Room's Teacher |