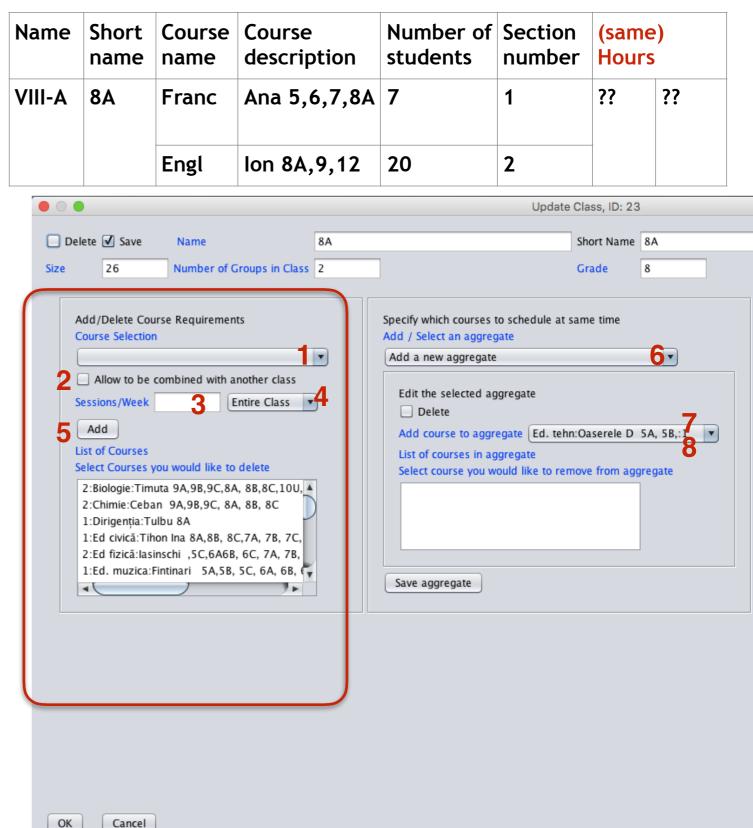

number (1,2 or 3) or entire class
- 5 Add
- 1 Select a course Engl: Ion 8A,9,12
- 2 permit class to combine? No
- **3** Number of hours per weeks 2
- 4 Group number (1,2 or 3) or entire class5 Add
- 6 Select "Add a new aggregate"
- 7 Select Franc: Ana 5,6,7,8A:1
- 8 Select Engl:lon 8A,9,12:2
- **9** Save the aggregate



### **Groups and aggregating them**

- 1 Select a course Franc: Ana 5,6,7,8A
- 2 permit class to combine? No
- **3** Number of hours per weeks 2
- 4 Group number (1,2 or 3) or entire class
- 5 Add
- 1 Select a course Engl: Ion 8A,9,12
- 2 permit class to combine? No
- **3** Number of hours per weeks 2
- 4 Group number (1,2 or 3) or entire class5 Add
- 6 Select "Add a new aggregate"
- 7 Select Franc: Ana 5,6,7,8A:1
- 8 Select Engl:lon 8A,9,12:2
- **9** Save the aggregate



### **Groups and aggregating them**

- 1 Select a course Franc: Ana 5,6,7,8A
- 2 permit class to combine? No
- **3** Number of hours per weeks 2
- 4 Group number (1,2 or 3) or entire class
- 5 Add
- **1 Select a course Engl: lon 8A,9,12**
- 2 permit class to combine? No
- **3** Number of hours per weeks 2
- 4 Group number (1,2 or 3) or entire class5 Add
- 6 Select "Add a new aggregate"
- 7 Select Franc: Ana 5,6,7,8A:1
- 8 Select Engl:lon 8A,9,12:2
- **9** Save the aggregate



OK

Cancel

### Groups and aggregating them and permit class to combine

| After general information has been entered for class 9A                                                                                                                                                                        | Name |