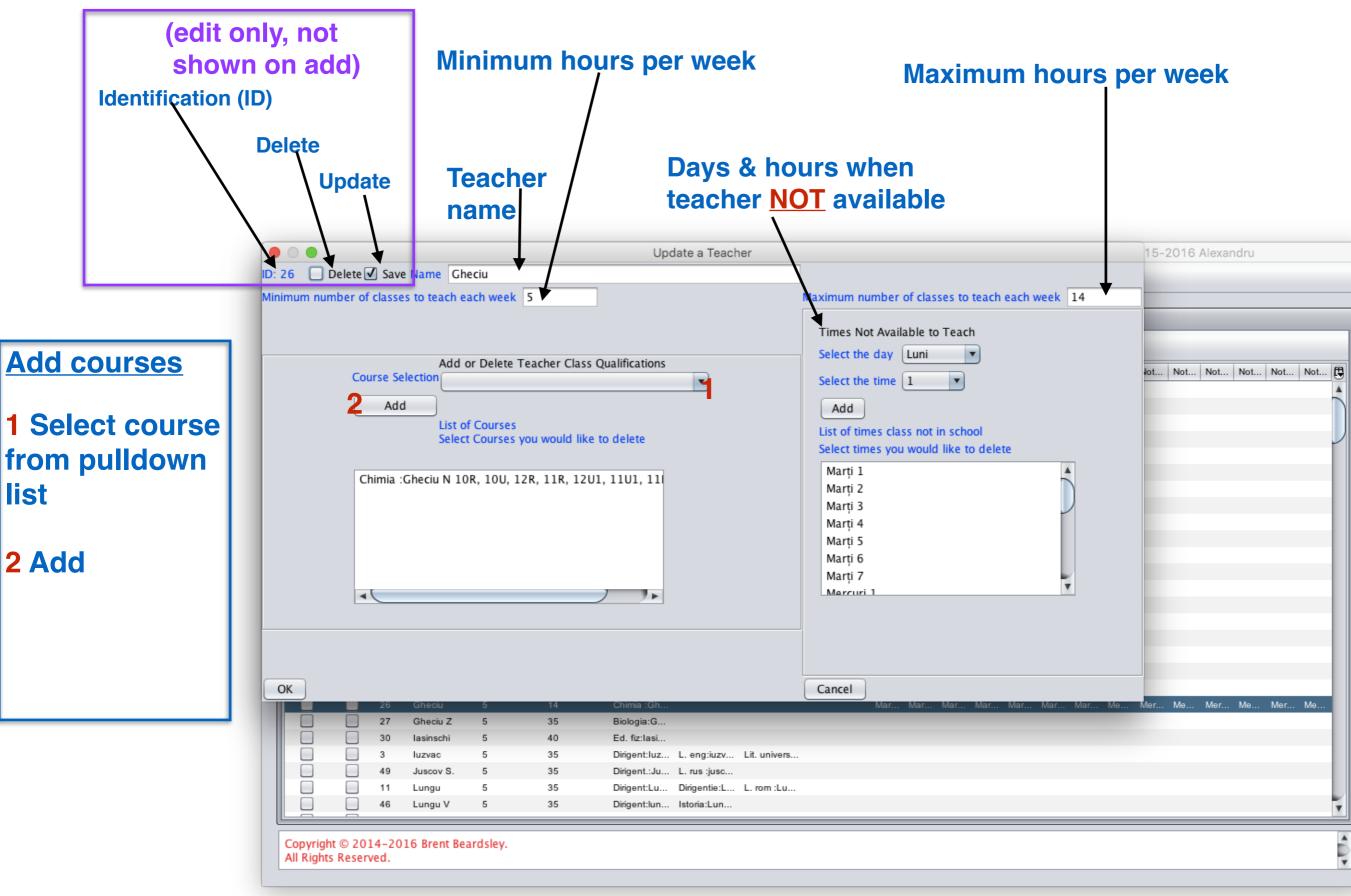

|                                  |          |
| • • •                                                                                            | Edit a Course                    |          |
| ID: 80 Delete 🗹 Save Name Chimie                                                                 | Size 40                          |          |
| Description Gheciu N 10R, 10U, 12R, 11R, 12U1, 11U1, 11                                          | R, 11U 2                         |          |
| Add or Delete Required Rooms Select Room Add List of rooms Select rooms you would like to delete | English: Maria 5, 7A, 8, 9, 10U, | 11U, 12U |
| OK Cancel                                                                                        |                                  |          |























|                                                                                 | 3.Ad                                                                                                                                                                                            | ld/Edit a "C                                                                                                                                                                                                                                                                                                                | <b>Class</b> " (1/8)                                                                                                                             |  |
|-----------------------------------------------