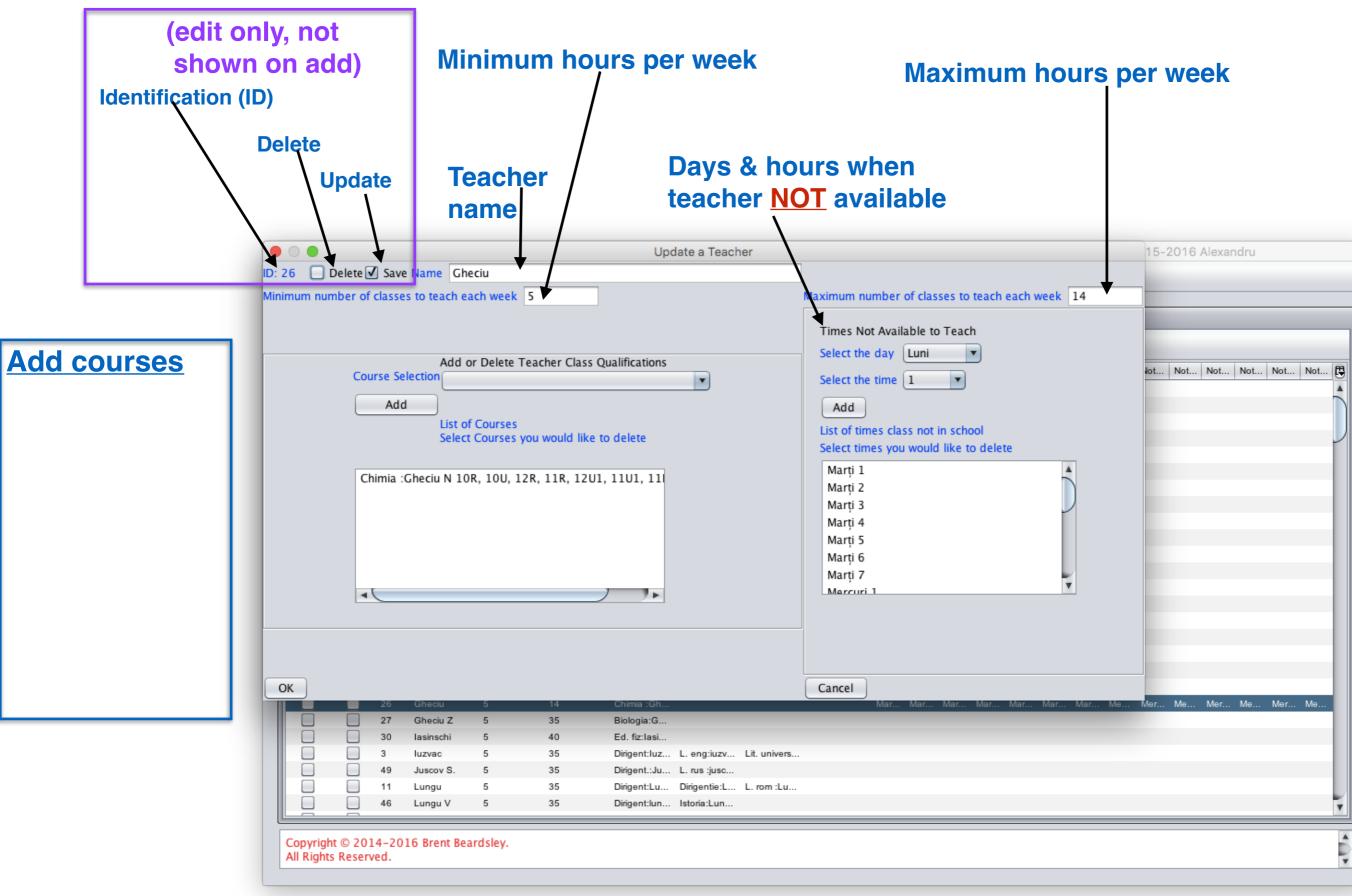

|                                  |          |
| • • •                                                                                            | Edit a Course                    |          |
| ID: 80 Delete 🗹 Save Name Chimie                                                                 | Size 40                          |          |
| Description Gheciu N 10R, 10U, 12R, 11R, 12U1, 11U1, 11                                          | R, 11U 2                         |          |
| Add or Delete Required Rooms Select Room Add List of rooms Select rooms you would like to delete | English: Maria 5, 7A, 8, 9, 10U, | 11U, 12U |
| OK Cancel                                                                                        |                                  |          |























|                                                                                 | 3.Ad                                                                                                                                                                                            | ld/Edit a "C                                                                                                                                                                                                                                                                                                                | <b>Class</b> " (1/8)                                                                                                                             |  |
|-------------------------------------------