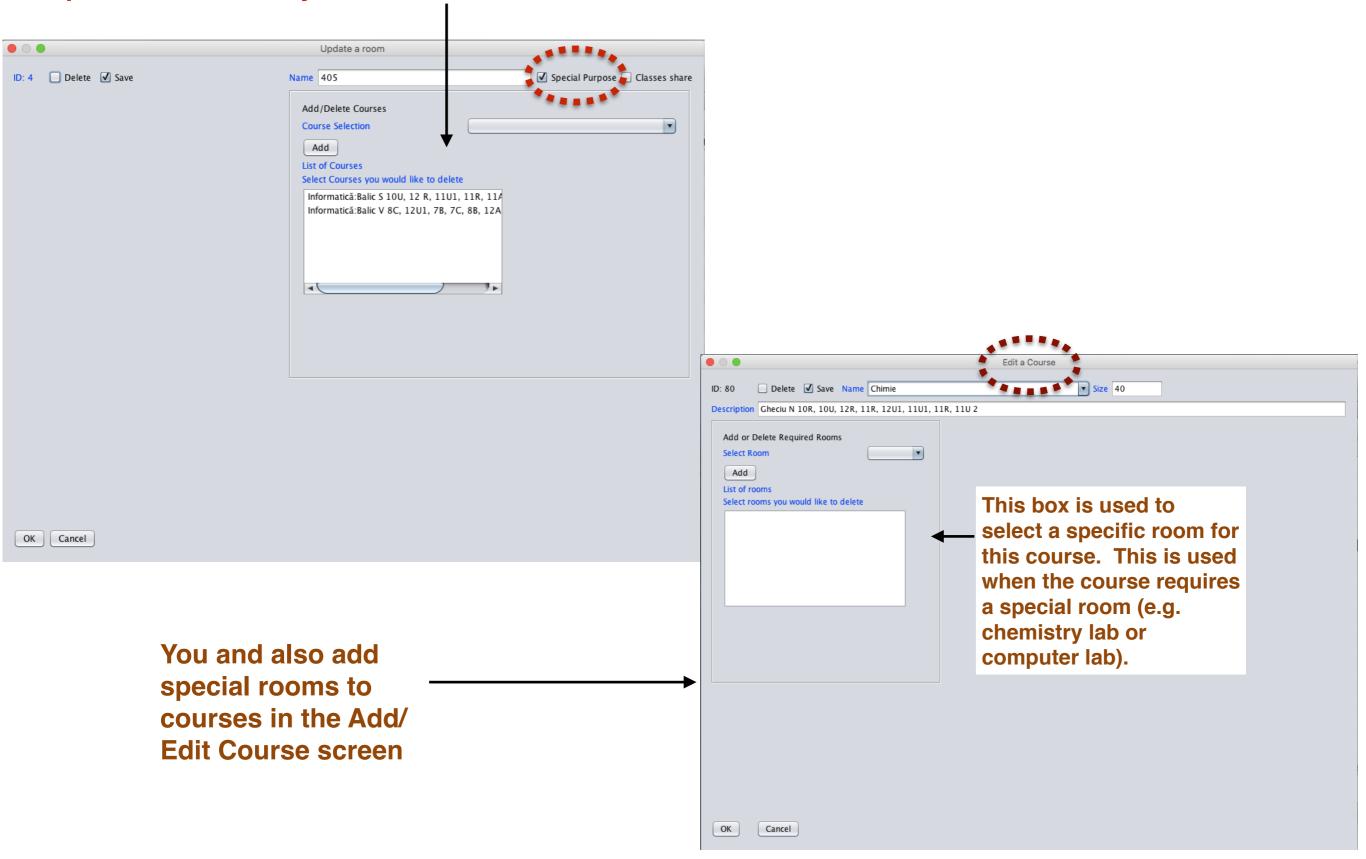

Chimie<br>Description Checiu N 108, 100, 128, 118, 1201, 1101, 118, 110 2<br>Add or Delete Required Rooms<br>Select Room<br>Add<br>List of rooms<br>Select Room Subject Toroms |
| S<br>(      | You and also add<br>special rooms to<br>courses in the Add/<br>Edit Course screen                                                                                                                                                                         |                             | OK Cancel                                                                                                                                                                                                                                  |

#### If Special is selected, you add courses to room rather than teachers or classes



# 5. "Schedule" Screen (1/2)

### **Remember this?**

To <u>add</u> a new Schedule Click add

| Clea     | ır Messaç | ges Pro | eference | s Courses                                | Teache   | rs elas   | ses   | Rooms | Scheduling |                      |
|----------|-----------|---------|----------|------------------------------------------|----------|-----------|-------|-------|------------|----------------------|
|          |           |         |          |                                          |          |           | Sched | lules |            |                      |
| Print    | Upd       | ate     | Refre    | esh Add                                  | <b>»</b> | <         | >     | »     |            |                      |
| Delete   | Save      | Active  | ID       | Na