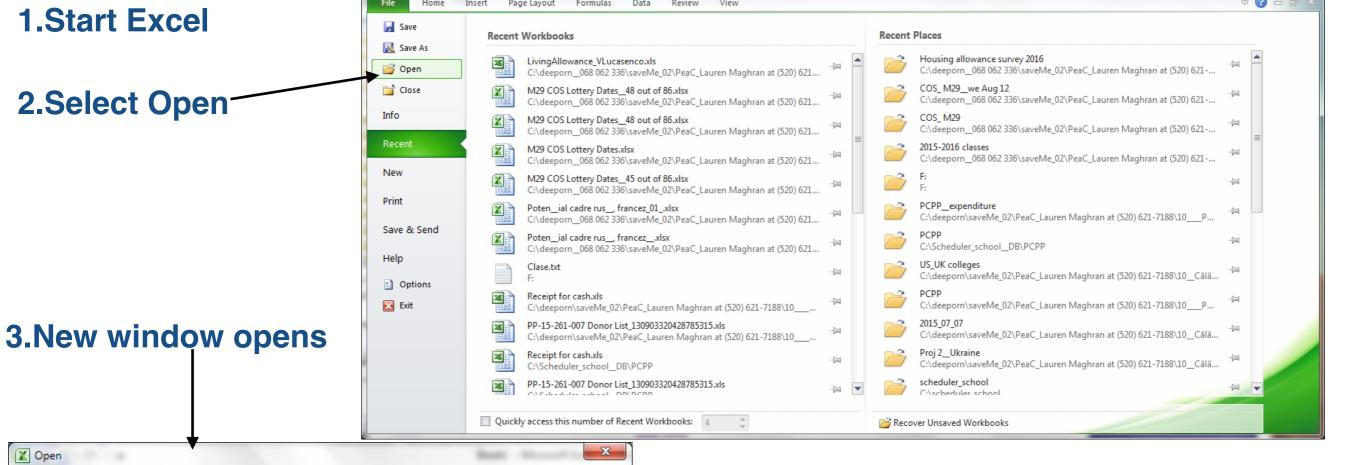

# Opening screens

| 1                                                                                              | File                                                   |                                                                                                                                                                                                                                                                                                                      |
|------------------------------------------------------------------------------------------------|--------------------------------------------------------|----------------------------------------------------------------------------------------------------------------------------------------------------------------------------------------------------------------------------------------------------------------------------------------------------------------------|
| 2                                                                                              | File About New Open Copy Database Rename Database Exit |                                                                                                                                                                                                                                                                                                                      |
| 3                                                                                              | File                                                   | Open Look In: Scheduler_school                                                                                                                                                                                                                                                                                       |
| <b>Database selection</b><br>We are selecting the database f<br>Alexandru for the 2015-2016 sc | or Liceul                                              | i documentation i oldbin   i exampleDB i oldzip   i grant i orar 2015-2015 Cruglic   i NDonici-Test i Orar 2015-2016 Alexandru   i NDonici-TestGym i orar 2015-2016 Alexandru   Folder Name: ments/peace_corps/Scheduler_school/orar 2015-2016 Alexandru Files of Type: Folders containing Databases   i Open Cancel |

| Clear Messages   | Proforancas     | Courses | Teachers | Classes | Rooms | Scheduling |  |
|------------------|-----------------|---------|----------|---------|-------|------------|--|
| Clear Messages   | Preferences     | Courses | Teachers | Classes | Rooms | Scheduling |  |
|                  |                 |         |          |         |       |            |  |
|                  |                 |         |          |         |       |            |  |
|                  |                 |         |          |         |       |            |  |
|                  |                 |         |          |         |       |            |  |
|                  |                 |         |          |         |       |            |  |
|                  |                 |         |          |         |       |            |  |
|                  |                 |         |          |         |       |            |  |
|                  |                 |         |          |         |       |            |  |
|                  |                 |         |          |         |       |            |  |
|                  |                 |         |          |         |       |            |  |
|                  |                 |         |          |         |       |            |  |
|                  |                 |         |          |         |       |            |  |
|                  |                 |         |          |         |       |            |  |
|                  |                 |         |          |         |       |            |  |
|                  |                 |         |          |         |       |            |  |
|                  |                 |         |          |         |       |            |  |
|                  |                 |         |          |         |       |            |  |
|                  |                 |         |          |         |       |            |  |
|                  |                 |         |          |         |       |            |  |
|                  |                 |         |          |         |       |            |  |
|                  |                 |         |          |         |       |            |  |
|                  |                 |         |          |         |       |            |  |
|                  |                 |         |          |         |       |            |  |
|                  |                 |         |          |         |       |            |  |
|                  |                 |         |          |         |       |            |  |
|                  |                 |         |          |         |       |            |  |
|                  |                 |         |          |         |       |            |  |
| vright @ 2014-20 | 16 Brent Beards | slev.   |          |         |       |            |  |

For basic file handling:

File

- About: Copyright, program version, etc.
- New: Create a new database
- **Open**: Open an existing database
- Copy Database: Copy an existing DB to a new one
- Rename Database: Change the name of a Database
- Export: Export table in a form that Excel can import
- Exit: "Save" database and exit program