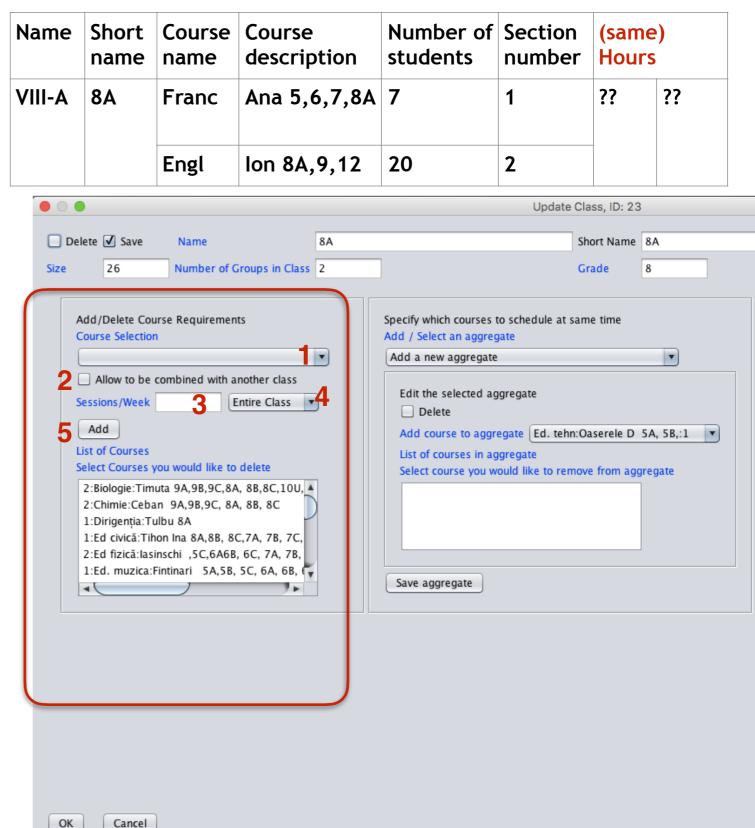

number (1,2 or 3) or entire class
- 5 Add
- 1 Select a course Engl: Ion 8A,9,12
- 2 permit class to combine? No
- **3** Number of hours per weeks 2
- 4 Group number (1,2 or 3) or entire class5 Add
- 6 Select "Add a new aggregate"
- 7 Select Franc: Ana 5,6,7,8A:1
- 8 Select Engl:lon 8A,9,12:2
- **9** Save the aggregate



### **Groups and aggregating them**

- 1 Select a course Franc: Ana 5,6,7,8A
- 2 permit class to combine? No
- **3** Number of hours per weeks 2
- 4 Group number (1,2 or 3) or entire class
- 5 Add
- 1 Select a course Engl: Ion 8A,9,12
- 2 permit class to combine? No
- **3** Number of hours per weeks 2
- 4 Group number (1,2 or 3) or entire class5 Add
- 6 Select "Add a new aggregate"
- 7 Select Franc: Ana 5,6,7,8A:1
- 8 Select Engl:lon 8A,9,12:2
- **9** Save the aggregate



### **Groups and aggregating them**

- 1 Select a course Franc: Ana 5,6,7,8A
- 2 permit class to combine? No
- **3** Number of hours per weeks 2
- 4 Group number (1,2 or 3) or entire class
- 5 Add
- 1 Select a course Engl: Ion 8A,9,12
- 2 permit class to combine? No
- **3** Number of hours per weeks 2
- 4 Group number (1,2 or 3) or entire class5 Add
- 6 Select "Add a new aggregate"
- 7 Select Franc: Ana 5,6,7,8A:1
- 8 Select Engl:lon 8A,9,12:2
- **9** Save the aggregate



OK

Cancel

### **Groups and aggregating them**

- 1 Select a course Franc: Ana 5,6,7,8A
- 2 permit class to combine? No
- **3** Number of hours per weeks 2
- 4 Group number (1,2 or 3) or entire class
- 5 Add
- 1 Select a course Engl: Ion 8A,9,12
- 2 permit class to combine? No
- **3** Number of hours per weeks 2
- 4 G