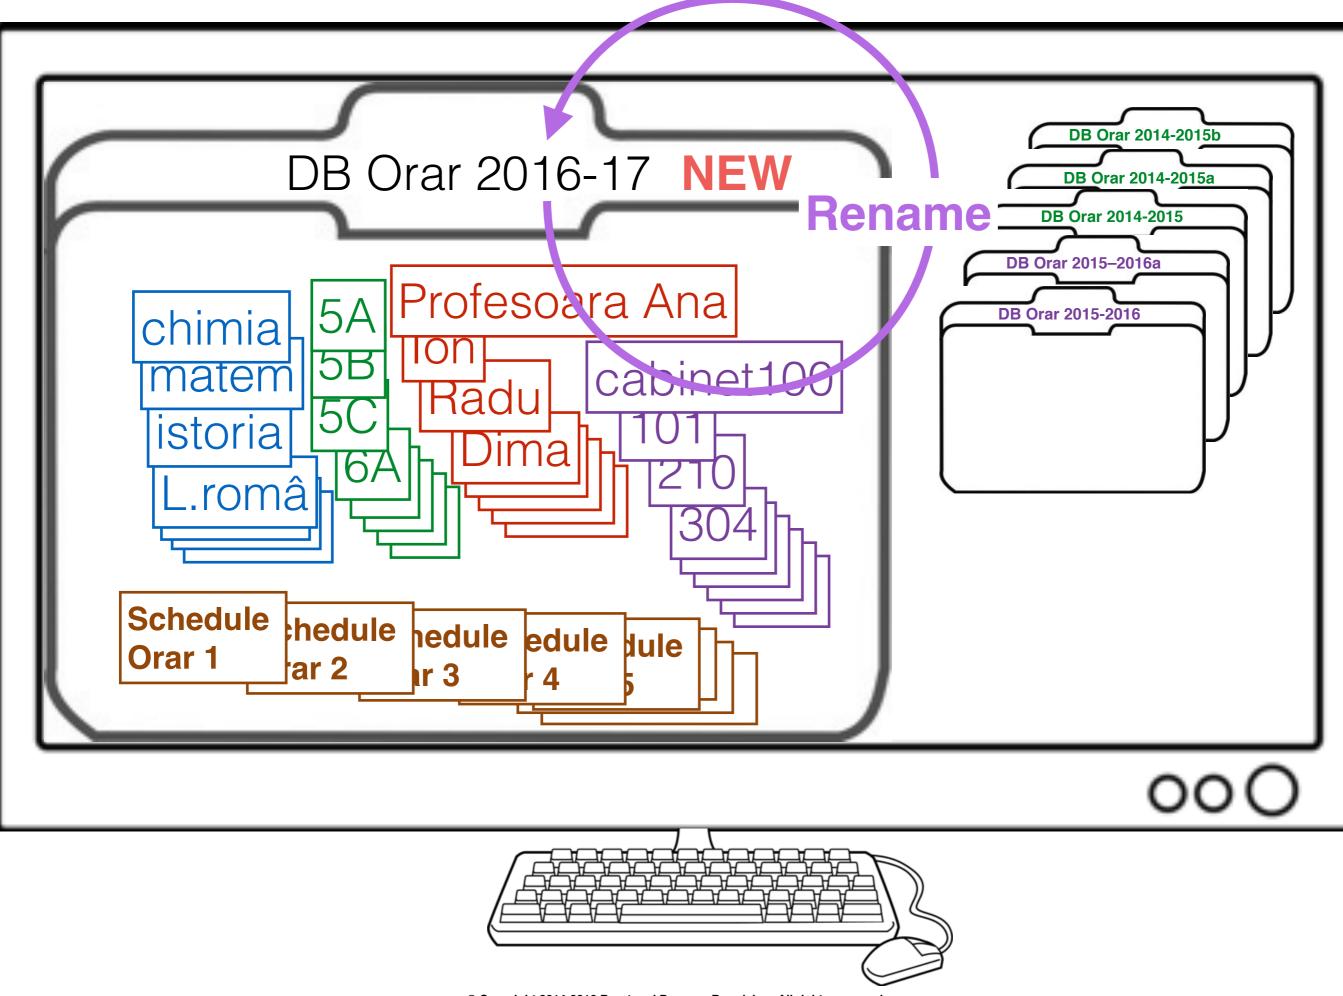

For basic file handling:

File

- About: Copyright, program version, etc.
- New: Create a new database
- Open: Open an existing database
- Copy Database: Copy an existing DB to a new one
- **Rename Database**: Change the name of a Database
- Export: Export table in a form that Excel can import
- Exit: "Save" database and exit program