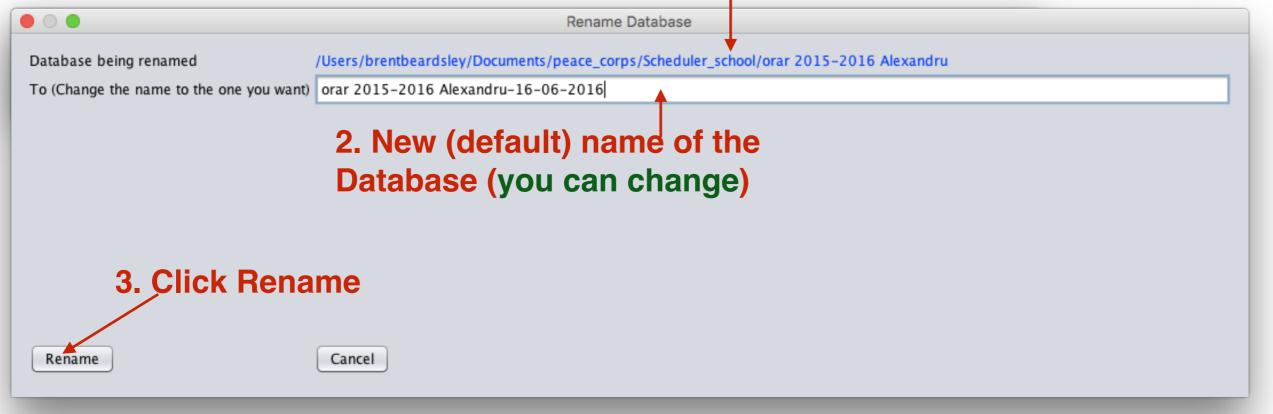

For basic file handling:

File

- About: Copyright, program version, etc.
- New: Create a new database
- Open: Open an existing database
- Copy Database: Copy an existing DB to a new one
- **Rename Database**: Change the name of a Database
- Export: Export table in a form that Excel can import
- Exit: "Save" database and exit program