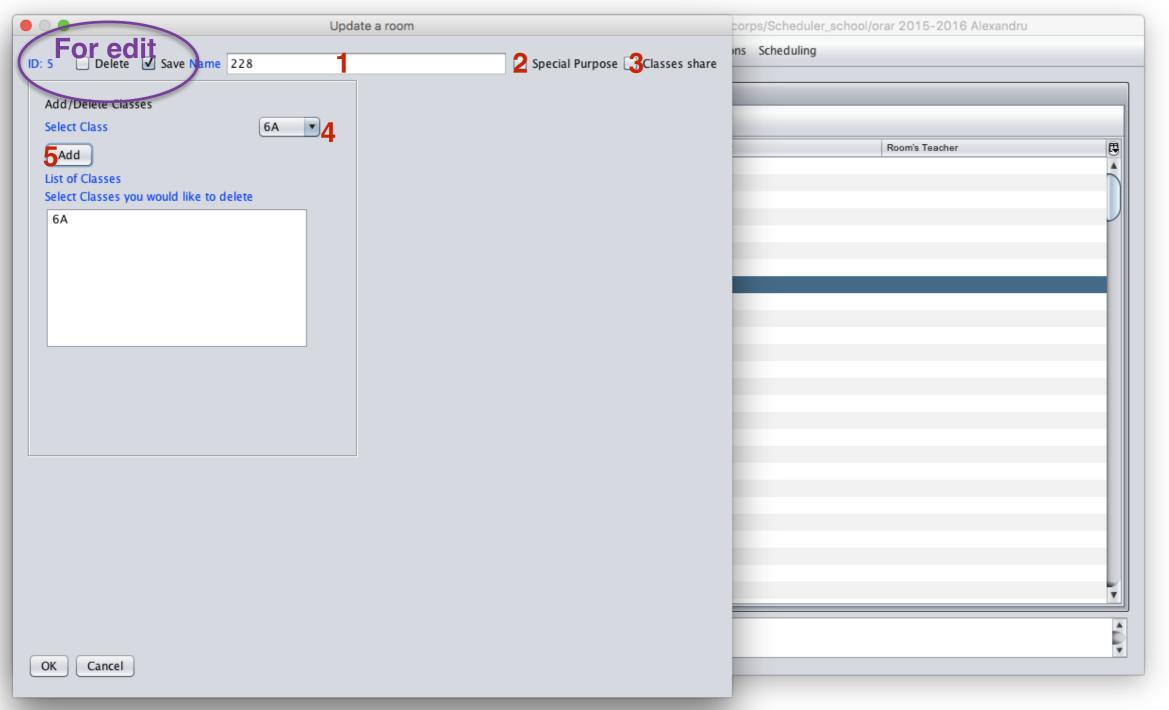

|                       |                                                 |
|                                                              |                       |                                                 |
| OK Cancel                                                    |                       |                                                 |

#### Set in "Preference": For schools where teachers move but each class of students has its own classroom

- 1 Classroom name
- 2 Is it a special classroom (e.g. sport salon, chemistry lab, computer lab) or a regular classroom (room number, etc.)
- **3** Can many classes share this room? (E.g. the sport salon is big enough accommodate up to a few classes at a time)
- 4 Select class from the list of classes previously defined
- 5 Add



|                      | Update a room                                                                                                                                                                               |                                 |
|----------------------|---------------------------------------------------------------------------------------------------------------------------------------------------------------------------------------------|---------------------------------|
| D: 4 🔲 Delete 🗹 Save | Name 405                                                                                                                                                                                    | Special Purpose 🗌 Classes share |
|                      | Add/Delete Courses<br>Cour