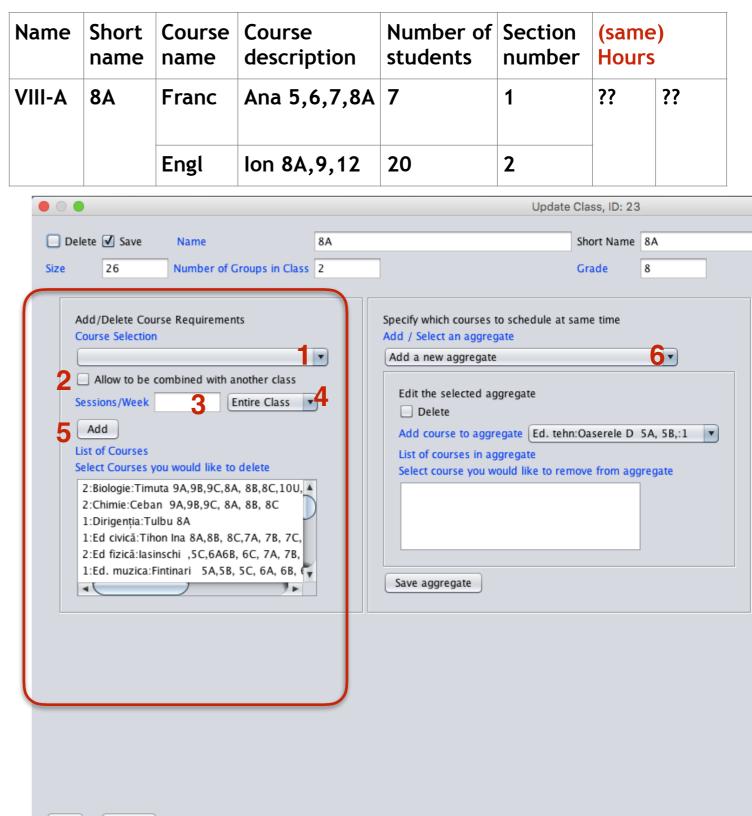

number (1,2 or 3) or entire class
- 5 Add
- 1 Select a course Engl: Ion 8A,9,12
- 2 permit class to combine? No
- **3** Number of hours per weeks 2
- 4 Group number (1,2 or 3) or entire class5 Add
- 6 Select "Add a new aggregate"
- 7 Select Franc: Ana 5,6,7,8A:1
- 8 Select Engl:lon 8A,9,12:2
- **9** Save the aggregate



### **Groups and aggregating them**

- 1 Select a course Franc: Ana 5,6,7,8A
- 2 permit class to combine? No
- **3** Number of hours per weeks 2
- 4 Group number (1,2 or 3) or entire class
- 5 Add
- 1 Select a course Engl: Ion 8A,9,12
- 2 permit class to combine? No
- **3** Number of hours per weeks 2
- 4 Group number (1,2 or 3) or entire class5 Add
- 6 Select "Add a new aggregate"
- 7 Select Franc: Ana 5,6,7,8A:1
- 8 Select Engl:lon 8A,9,12:2
- **9** Save the aggregate



OK

Cancel

### **Groups and aggregating them**

- 1 Select a course Franc: Ana 5,6,7,8A
- 2 permit class to combine? No
- **3** Number of hours per weeks 2
- 4 Group number (1,2 or 3) or entire class
- 5 Add
- 1 Select a course Engl: Ion 8A,9,12
- 2 permit class to combine? No
- **3** Number of hours per weeks 2
- 4 Group number (1,2 or 3) or entire class5 Add
- 6 Select "Add a new aggregate"
- 7 Select Franc: Ana 5,6,7,8A:1
- 8 Select Engl:lon 8A,9,12:2
- **9** Save the aggregate



### **Groups and aggregating them**

- 1 Select a course Franc: Ana 5,6,7,8A
- 2 permit class to combine? No
- **3** Number of hours per weeks 2
- 4 Group number (1,2 or 3) or entire class
- 5 Add
- 1 Select a course Engl: Ion 8A,9,12
- 2 permit class to combine? No
- **3** Number of hours per weeks 2
- 4 G