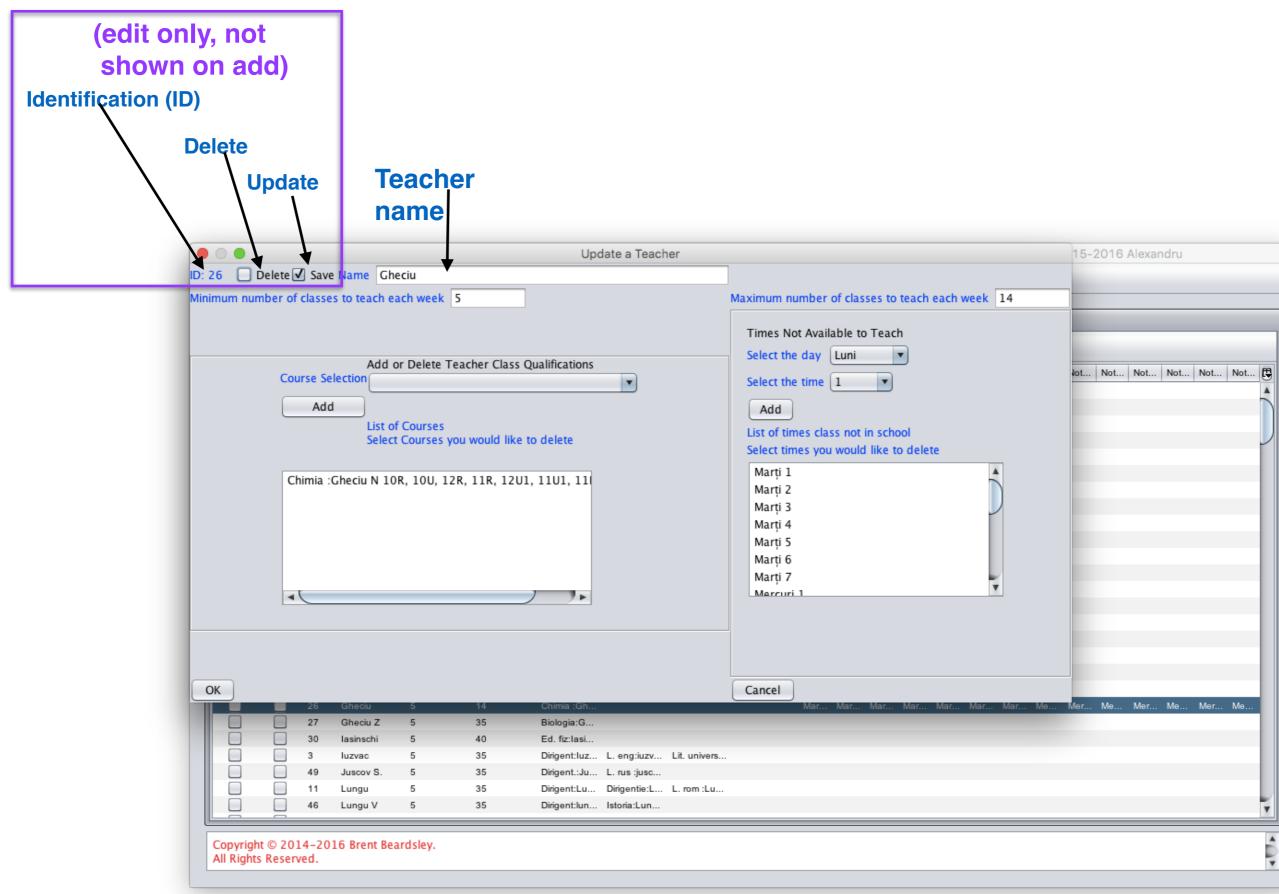

|                                  |          |
| • • •                                                                                            | Edit a Course                    |          |
| ID: 80 Delete 🗹 Save Name Chimie                                                                 | Size 40                          |          |
| Description Gheciu N 10R, 10U, 12R, 11R, 12U1, 11U1, 11                                          | R, 11U 2                         |          |
| Add or Delete Required Rooms Select Room Add List of rooms Select rooms you would like to delete | English: Maria 5, 7A, 8, 9, 10U, | 11U, 12U |
| OK Cancel                                                                                        |                                  |          |























|                                                                                 | 3.Ad                                                                                                                                                                                            | ld/Edit a "C                                                                                                                                                                                                                                                                                                                | <b>Class</b> " (1/8)                                                                                                                             |  |
|-----------------------------------