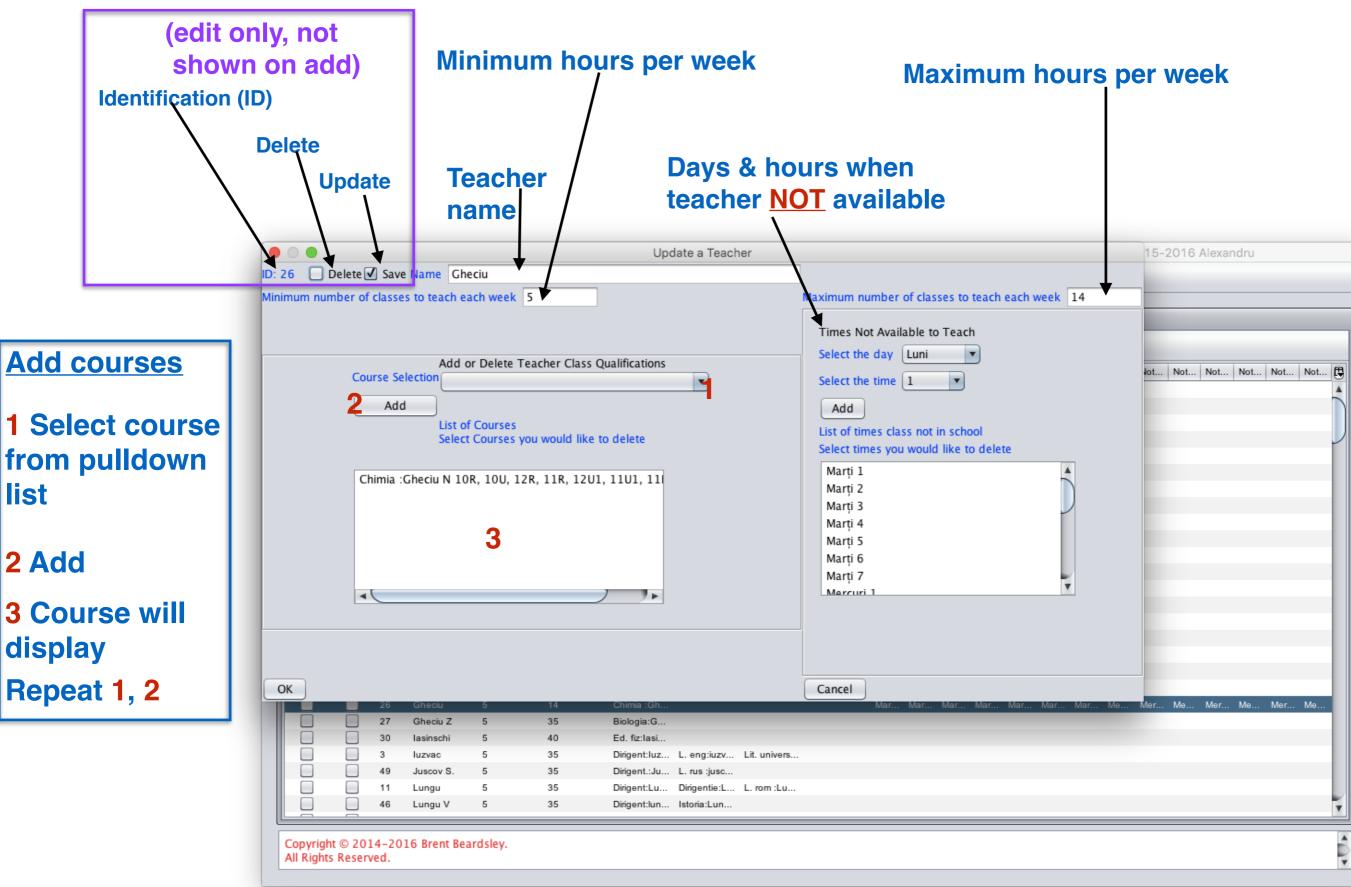

|          |
| • • •                                                                                            | Edit a Course                    |          |
| ID: 80 Delete 🗹 Save Name Chimie                                                                 | Size 40                          |          |
| Description Gheciu N 10R, 10U, 12R, 11R, 12U1, 11U1, 11                                          | R, 11U 2                         |          |
| Add or Delete Required Rooms Select Room Add List of rooms Select rooms you would like to delete | English: Maria 5, 7A, 8, 9, 10U, | 11U, 12U |
| OK Cancel                                                                                        |                                  |          |























|                                                                                 | 3.Ad                                                                                                                                                                                            | ld/Edit a "C                                                                                                                                                                                                                                                                                                                | <b>Class</b> " (1/8)                                                                                                                             |  |
|---------------------------------------------------