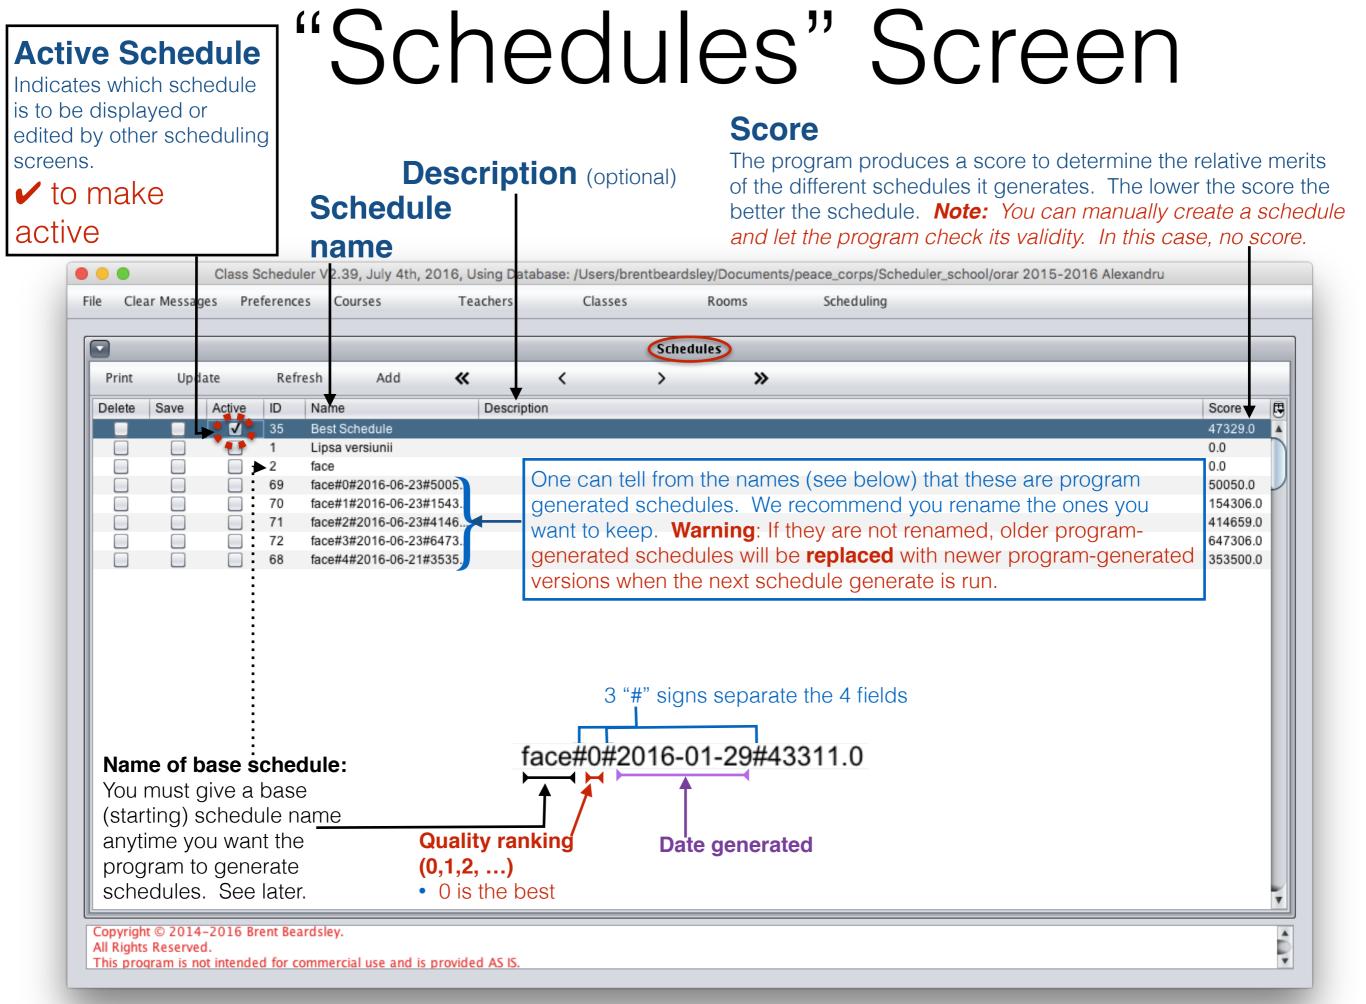

|









### Recommended Sequence

- 1. Set preferences
- 2. Add courses/subjects
- 3. Add teachers
- 4. Add classes (e.g. 7A)
- 5. Add classrooms
- 6. Add a starting schedule
- 7. Run the auto schedule generation (using the starting schedule)
- 8. Display schedule
- 9. Rename schedule

10.Export the class schedule to Excel for printing

| • • •                                   | Edit a Course                                     |
|-----------------------------------------|---------------------------------------------------|
|                                         | Edit à Couise                                     |
| ID: 80 🗌 Delete 🗹 Save Name             | Chimie Size 40                                    |
|                                         |