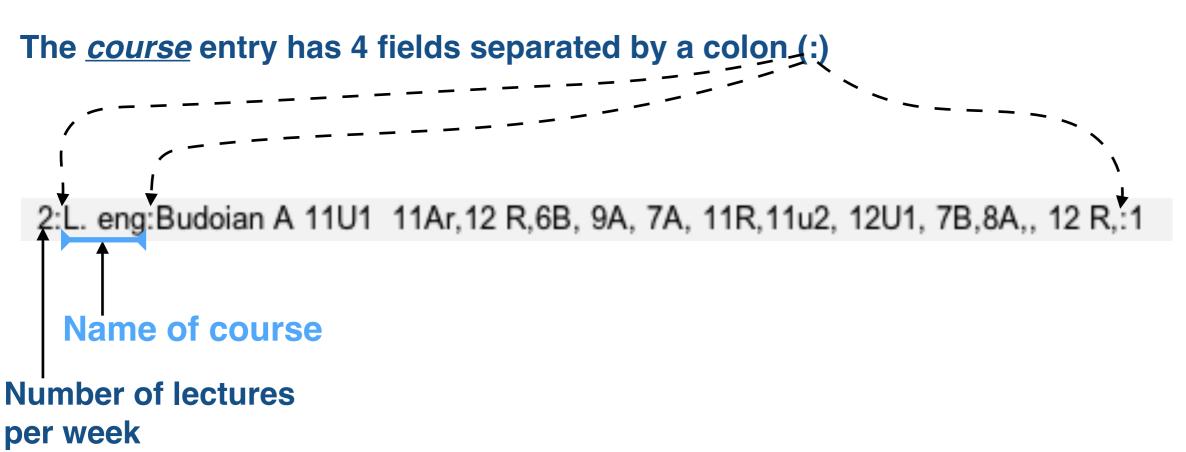

### **Show Course Description**

This will cause the description to be displayed whenever the course is displayed.

- The course description is useful when working with classes and teachers to differentiate different courses with the same name. This should be turned on when working with classes or teachers.
- The course description is not useful when working with schedules. It clutters up the entries in the schedule. This should be turned off when working with schedules.

### Show Course Description

This will cause the description to be displayed whenever the course is displayed.

- The course description is useful when working with classes and teachers to differentiate different courses with the same name. This should be turned on when working with classes or teachers.
- The course description is not useful when working with schedules. It clutters up the entries in the schedule. This should be turned off when working with schedules.