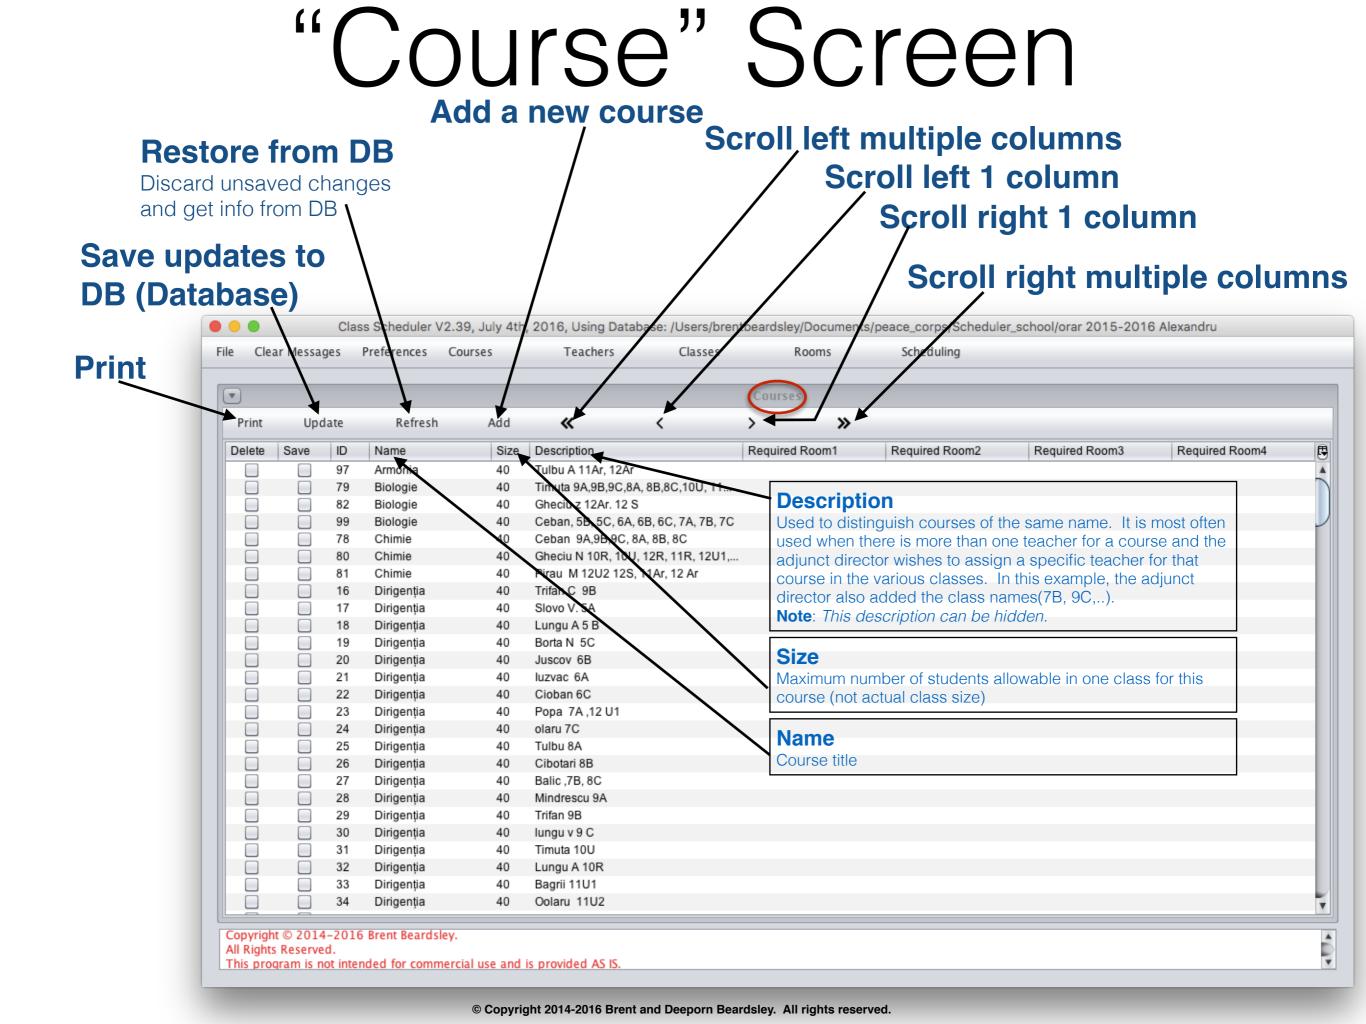

#### **Preferences**

| e Clear M    | Messages     | Preferences    |                   | Teachers          | Classes | Rooms | s/peace_corps/Scheduler_school/orar 2015-2016 Alexar<br>Scheduling | lulu |
|--------------|--------------|----------------|-------------------|-------------------|---------|-------|--------------------------------------------------------------------|------|
| 4            |              |                |                   |                   |         |       |                                                                    |      |
| )            |              |                |                   |                   |         |       |                                                                    |      |
|              |              |                |                   |                   |         |       |                                                                    |      |
| elete        | e Me         | essage         | es                |                   |         |       |                                                                    |      |
| low          |              | _              |                   |                   |         |       |                                                                    |      |
| 6            | Cour         | ses(S          | ubjects           | s)                |         |       |                                                                    |      |
|              |              |                | courses           |                   |         |       |                                                                    |      |
| : 0          |              | ιο σιοριαγ     | 0001303           |                   |         |       |                                                                    |      |
|              |              |                |                   |                   |         |       |                                                                    |      |
|              |              |                |                   |                   |         |       |                                                                    |      |
|              |              |                |                   |                   |         |       |                                                                    |      |
|              |              |                |                   |                   |         |       |                                                                    |      |
|              |              |                |                   |                   |         |       |                                                                    |      |
|              |              |                |                   |                   |         |       |                                                                    |      |
|              |              |                |                   |                   |         |       |                                                                    |      |
|              |              |                |                   |                   |         |       |                                                                    |      |
|              |              |                |                   |                   |         |       |                                                                    |      |
| -            |              |                |                   |                   |         |       |                                                                    |      |
|              |              |                |                   |                   |         |       |                                                                    |      |
| anuriaha O   | 2014 202     | 16 Drawt Drawd | slav              |                   |         |       |                                                                    |      |
| Il kights Re | eserved.     | 16 Brent Beard |                   |                   |         |       |                                                                    |      |
| his progra   | m is not int | tended for com | mercial use and i | s provided AS IS. |         |       |                                                                    |      |

#### Preferences

| Plete Messages<br>W<br>Courses(Subjects)<br>Screen to display courses<br>Teachers<br>Screen to display teachers | Clear Messages | Preferences                  | Courses                      | Teachers    | Classes | Rooms | Scheduling |  |
|-----------------------------------------------------------------------------------------------------------------|----------------|------------------------------|------------------------------|-------------|---------|-------|------------|--|
| Courses(Subjects)<br>Screen to display courses<br>Teachers                                                      | elete Me       | essage                       | es                           |             |         |       |            |  |
| Screen to display teachers                                                                                      | Cour           | rses(Si<br>to display<br>Tea | ubjects<br>courses<br>achers |             |         |       |            |  |
|                                                                                                                 |                | Scre                         | en to displ                  | ay teachers |         |       |            |  |

#### Preferences

| Clear Messa | ges Preferences    | Courses | Teachers     | Classes   | Rooms | Scheduling |  |
|-------------|--------------------|---------|--------------|-----------|-------|------------|--|
| 1           |                    | <b></b> |              | T         |       |            |  |
|             |                    |         |              |           |       |            |  |
| aloto N     | lessage            |         |              |           |       |            |  |
| OW          | nessaye            | 5       |              |           |       |            |  |
| :           |                    |         |              |           |       |            |  |
| Co          | urses(Si           | ubjects | S)           |           |       |            |  |
| Scre        | en to display      | courses |              |           |       |            |  |
| -           | Tea                | achers  |              |           |       |            |  |
|             |                    |         | lay teachers |           |       |            |  |
|             | 0010               |         | -            |           |       |            |  |
|             |                    |         | Clas         |           |       |            |  |
| ÷           |                    |         | Screen       |           |       |            |  |
|             |                    |         | uispiay      | / classes |       |            |  |
| -           |                    |         |              |           |       |            |  |
|             |                    |         |              |           |       |            |  |
| :           |                    |         |              |           |       |            |  |
|             |                    |         |              |           |       |            |  |
|             |                    |         |              |           |       |            |  |
| •           |                    |         |              |           |       |            |  |
|             | -2016 Brent Beards |         |              |           |       |            |  |