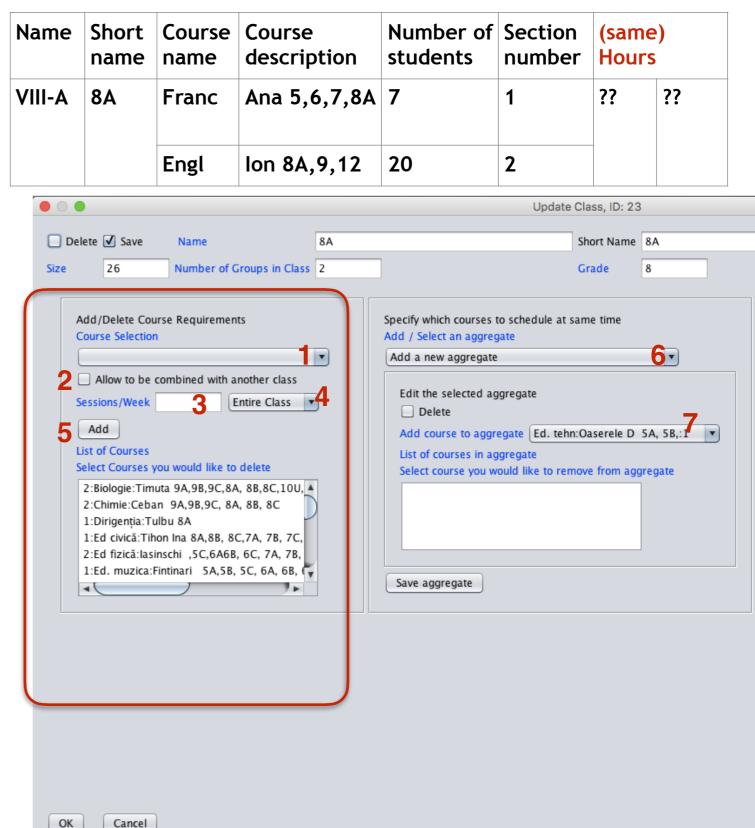

or 3) or entire class
- 5 Add
- 1 Select a course Engl: Ion 8A,9,12
- 2 permit class to combine? No
- **3** Number of hours per weeks 2
- 4 Group number (1,2 or 3) or entire class5 Add
- 6 Select "Add a new aggregate"
- 7 Select Franc: Ana 5,6,7,8A:1
- 8 Select Engl:lon 8A,9,12:2
- **9** Save the aggregate



OK

Cancel

### **Groups and aggregating them**

- 1 Select a course Franc: Ana 5,6,7,8A
- 2 permit class to combine? No
- **3** Number of hours per weeks 2
- 4 Group number (1,2 or 3) or entire class
- 5 Add
- 1 Select a course Engl: Ion 8A,9,12
- 2 permit class to combine? No
- **3** Number of hours per weeks 2
- 4 Group number (1,2 or 3) or entire class5 Add
- 6 Select "Add a new aggregate"
- 7 Select Franc: Ana 5,6,7,8A:1
- 8 Select Engl:lon 8A,9,12:2
- **9** Save the aggregate



### **Groups and aggregating them**

- 1 Select a course Franc: Ana 5,6,7,8A
- 2 permit class to combine? No
- **3** Number of hours per weeks 2
- 4 Group number (1,2 or 3) or entire class
- 5 Add
- 1 Select a course Engl: Ion 8A,9,12
- 2 permit class to combine? No
- **3** Number of hours per weeks 2
- 4 Group number (1,2 or 3) or entire class5 Add
- 6 Select "Add a new aggregate"
- 7 Select Franc: Ana 5,6,7,8A:1
- 8 Select Engl:lon 8A,9,12:2
- **9** Save the aggregate



### **Groups and aggregating them**

- 1 Select a course Franc: Ana 5,6,7,8A
- 2 permit class to combine? No
- **3** Number of hours per weeks 2
- 4 Group number (1,2 or 3) or entire class
- 5 Add
- **1 Select a course Engl: lon 8A,9,12**
- 2 permit class to combine? No
- **3** Number of hours per weeks 2
- 4 Group num