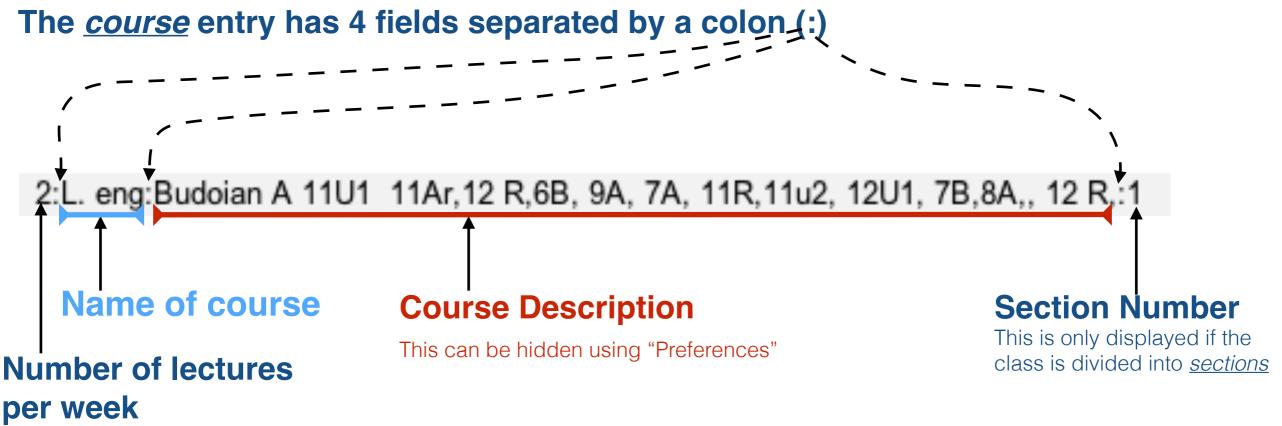

:Mindru 6B,5B,10U,5C, 5A, 5C, 8B:1                                    | 2:L. franc:Olaru 11U2, 12R, 10R, 10U, 11R, 12U1, 7C, 8B, :2                         |



## "Class" Screen Course description showing sections - details Class 8A has 2 English sections, each 2 lectures a week This is because 8A has more than 25 students. Section 1 taught by Budoian and section 2 by Stefanuc. 2:L. eng:Budoian A 11U1 11Ar, 12 R, 6B, 9A, 7A, 11R, 11u2, 12U1, 7B, 8A, 12 R, 1 2:L. eng : Stefanuc, 10 R, 12U 2, 11U 2, 7A, 9 A, 8 A, 11U1, 11ar, 12 A, 12 S, 10 U:2 2:L. eng:Mindru 6B,5B,10U,5C, 5A, 5C, 8B:1 2:L. franc:Olaru 11U2, 12R, 10R, 10U, 11R, 12U1, 7C, 8B, :2 Class 8B has 1 English and 1 French section, each 2 lectures a week Section 1 is English taught by Mindru and section 2 is French taught by Olaru.



|         |             | Class So                   | cheduler V2  | 2.39, July   | 4th, 20   | 16, Using Database | e: /Users/brent | beardsley/Doc | uments/pe  | ace_corps/Scheduler_schoo | ol/orar 2015-2016 Alexand | lru |
|---------|-------------|----------------------------|--------------|--------------|-----------|--------------------|-----------------|---------------|------------|---------------------------|---------------------------|-----|
| ile Cle | ar Message  | es Pref                    | erences      | Courses      |           | Teachers           | Classes         | Rooms         | ;          | Scheduling                |                           |     |
|         |             |                            |              |              |           |                    |