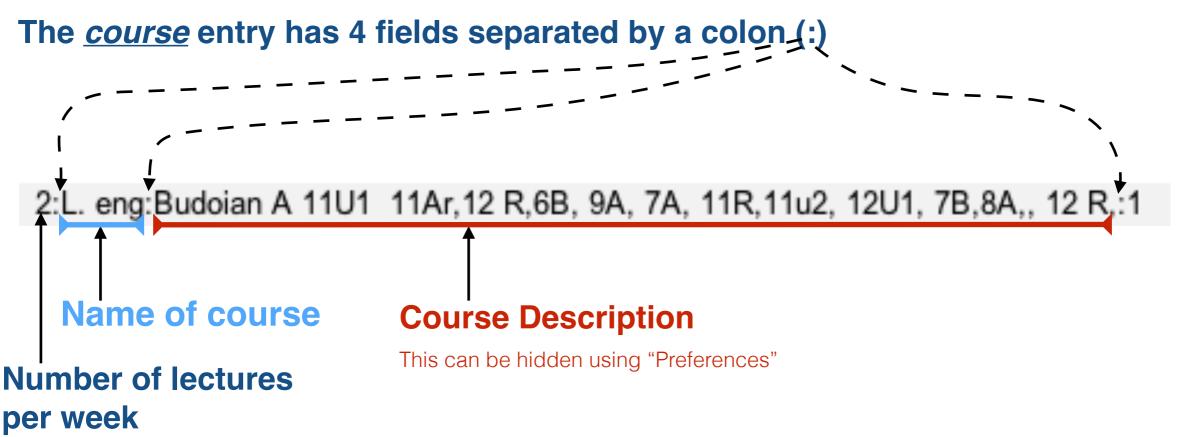

### **Show Course Description**

This will cause the description to be displayed whenever the course is displayed.

- The course description is useful when working with classes and teachers to differentiate different courses with the same name. This should be turned on when working with classes or teachers.
- The course description is not useful when working with schedules. It clutters up the entries in the schedule. This should be turned off when working with schedules.

### Show Course Description

This will cause the description to be displayed whenever the course is displayed.

- The course description is useful when working with classes and teachers to differentiate different courses with the same name. This should be turned on when working with classes or teachers.
- The course description is not useful when working with schedules. It clutters up the entries in the schedule. This should be turned off when working with schedules.