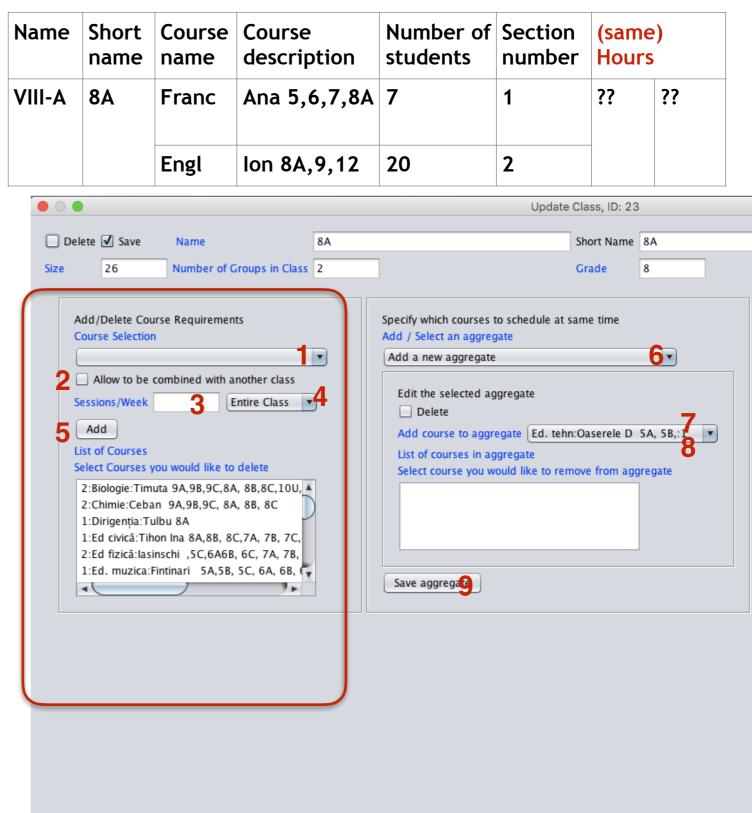

ber (1,2 or 3) or entire class
- 5 Add
- 1 Select a course Engl: Ion 8A,9,12
- 2 permit class to combine? No
- **3** Number of hours per weeks 2
- 4 Group number (1,2 or 3) or entire class5 Add
- 6 Select "Add a new aggregate"
- 7 Select Franc: Ana 5,6,7,8A:1
- 8 Select Engl:lon 8A,9,12:2
- **9** Save the aggregate



### **Groups and aggregating them**

- 1 Select a course Franc: Ana 5,6,7,8A
- 2 permit class to combine? No
- **3** Number of hours per weeks 2
- 4 Group number (1,2 or 3) or entire class
- 5 Add
- **1 Select a course Engl: lon 8A,9,12**
- 2 permit class to combine? No
- **3** Number of hours per weeks 2
- 4 Group number (1,2 or 3) or entire class5 Add
- 6 Select "Add a new aggregate"
- 7 Select Franc: Ana 5,6,7,8A:1
- 8 Select Engl:lon 8A,9,12:2
- **9** Save the aggregate



OK

Cancel

### Groups and aggregating them and permit class to combine

| After general information has been entered for class 9A                                                                                                                                                                        | Name |                                                           | Course<br>name                                                                                                | Course description                                                                                       | Number of students                                                                                          | Section<br>number | (same<br>Hours | ·        |
|-----------------------------------------------------