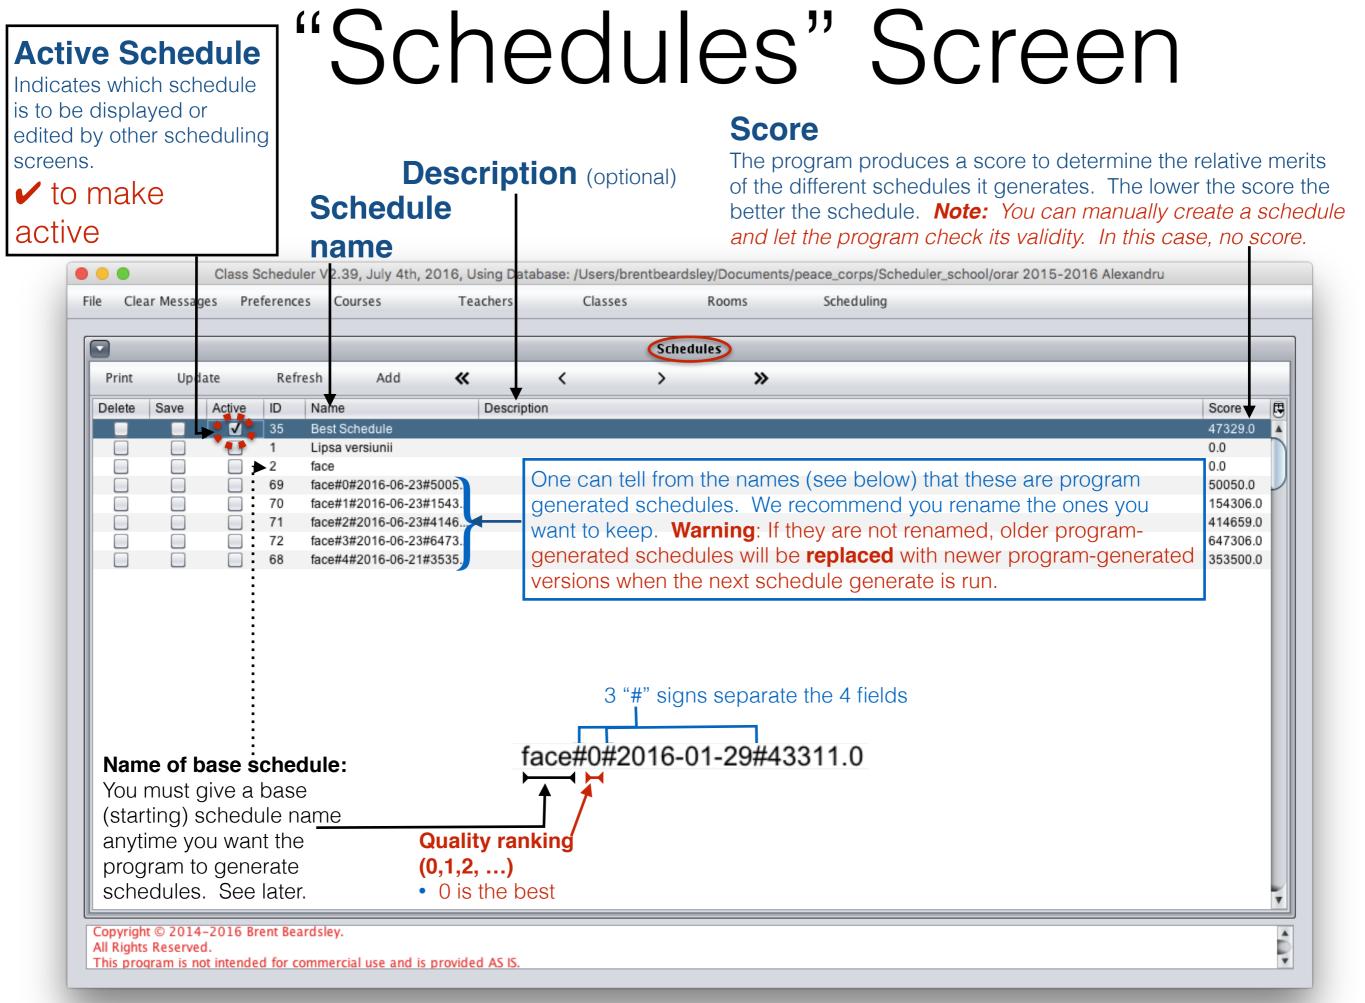

|









### Recommended Sequence

- 1. Set preferences
- 2. Add courses/subjects
- 3. Add teachers
- 4. Add classes (e.g. 7A)
- 5. Add classrooms
- 6. Add a starting schedule
- 7. Run the auto schedule generation (using the starting schedule)
- 8. Display schedule
- 9. Rename schedule

10.Export the class schedule to Excel for printing

| • • •                                   | Edit a Course                                     |
|-----------------------------------------|---------------------------------------------------|
|                                         | Edit à Couise                                     |
| ID: 80 🗌 Delete 🗹 Save Name             | Chimie Size 40                                    |
|                                         |