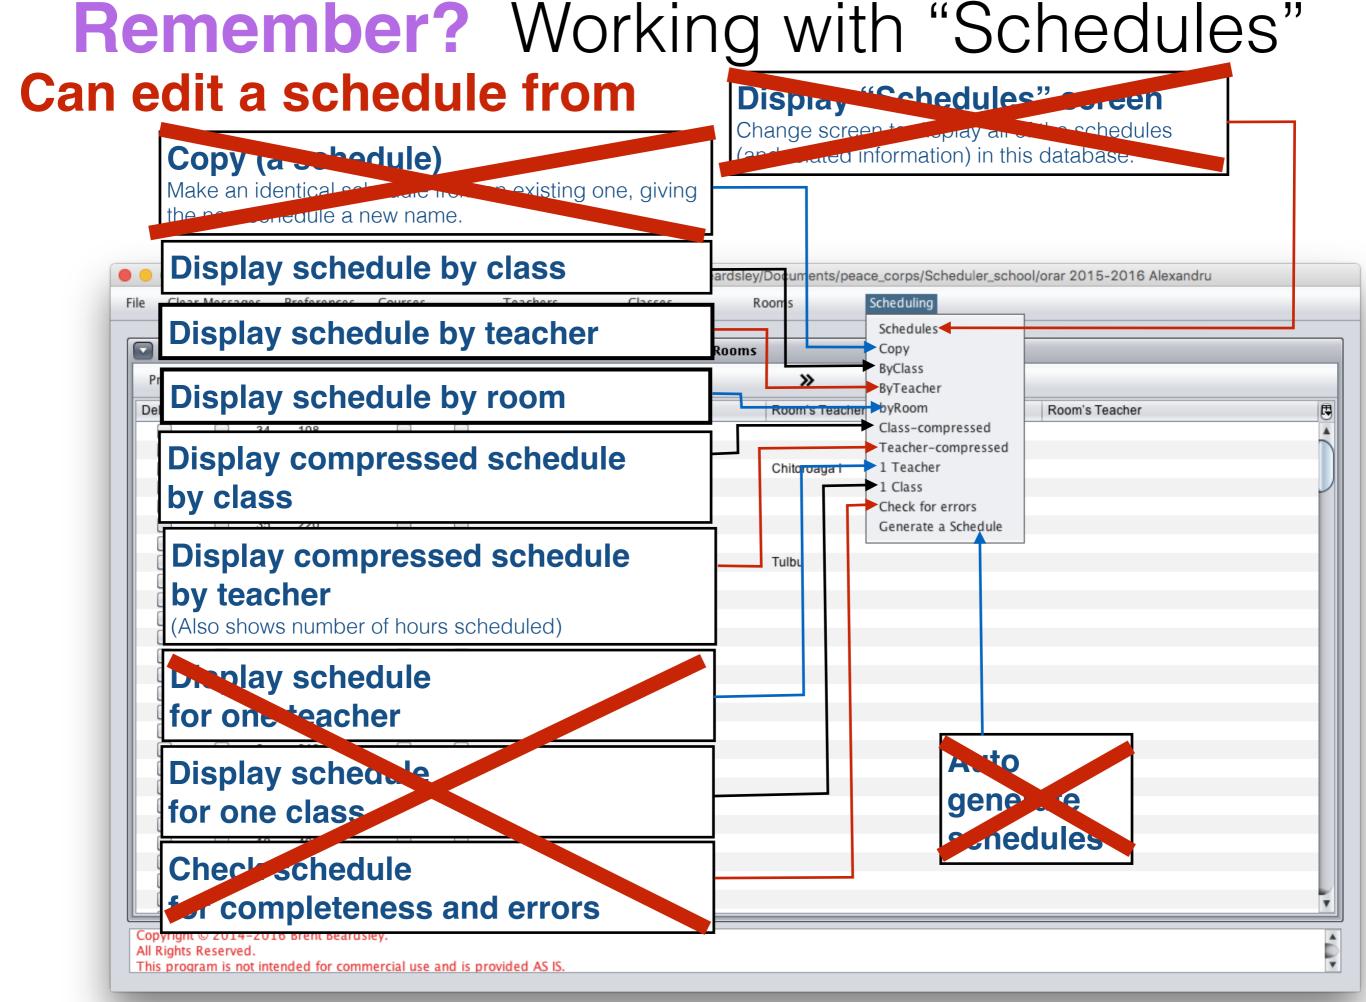

oom, etc.**
- Auto-generated schedules can be changed manually.
- Can manually enter part of a schedule, then autogenerate the rest.
  - Program will check consistency as well.

• **Display schedule by class/teacher/classroom, etc.** 

- Auto-generated schedules can be changed manually.
- Can manually enter part of a schedule, then autogenerate the rest.
  - Program will check consistency as well.

• Can manually enter the entire schedule.

• **Display schedule by class/teacher/classroom, etc.** 

- Auto-generated schedules can be changed manually.
- Can manually enter part of a schedule, then autogenerate the rest.
  - Program will check consistency as well.

- Can manually enter the entire schedule.
  - Program will check for human errors.

#### **Remember?** Working with "Schedules"





Class Scheduler V2.39, July 4th, 2016, Using Database: /Users/brentbeardsley/Documents/peace\_corps/Scheduler\_school/orar 2015-2016 Alexandru

Classes

File Clear Messages Preferences

Teachers

Courses

Rooms Scheduling

|            |                           |                           | School Schedule b        | y Class, for schedule: Be | est Schedule             |                          |                          |
|------------|---------------------------|---------------------------|--------------------------|---------------------------|--------------------------|--------------------------|--------------------------|
| Print      | Update Refresh            | Add 🕊                     | <                        | > >>                      |                          |