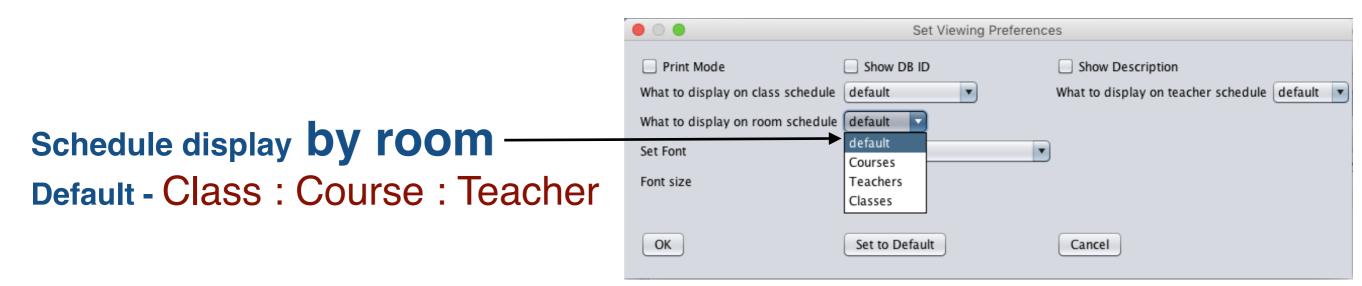

### Schedule display **by class** Default - Course : Teacher : Roon

|   |                                   | Set Viewin               | Preferences                                   |
|---|-----------------------------------|--------------------------|-----------------------------------------------|
|   | Print Mode                        | Show DB ID               | Show Description                              |
|   | What to display on class schedule | default 🔽                | What to display on teacher schedule default 💌 |
| n | What to display on room schedule  | default<br>Courses       |                                               |
|   | Set Font                          | Teachers                 |                                               |
|   | Font size                         | Rooms<br>Courses + Rooms |                                               |
|   | ОК                                | Set to Default           | Cancel                                        |

|                                          |                                   | Set Viewing Preferer | nces                                          |
|------------------------------------------|-----------------------------------|----------------------|-----------------------------------------------|
| Schedule display by class                | Print Mode                        | Show DB ID           | Show Description                              |
|                                          | What to display on class schedule | default 🔽            | What to display on teacher schedule default 💌 |
| <b>Default</b> - Course : Teacher : Room | What to display on room schedule  | default              |                                               |
|                                          |                                   | Courses              |                                               |
|                                          | Set Font                          | Teachers             |                                               |
|                                          | Font size                         | Rooms                |                                               |
|                                          |                                   | Courses + Rooms      |                                               |
|                                          |                                   |                      |                                               |
|                                          | ОК                                | Set to Default       | Cancel                                        |
|                                          |                                   |                      |                                               |
|                                          |                                   |                      |                                               |