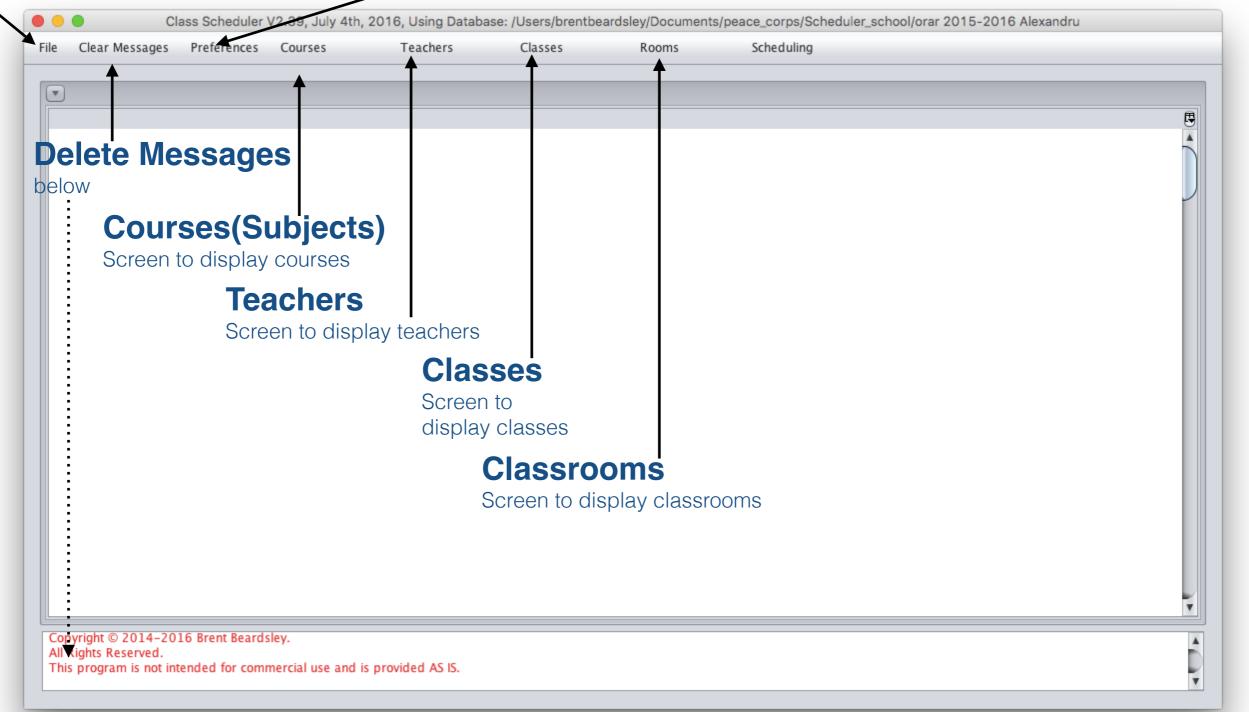

For basic file handling:

File

- About: Copyright, program version, etc.
- New: Create a new database
- **Open**: Open an existing database
- Copy Database: Copy an existing DB to a new one
- Rename Database: Change the name of a Database
- Export: Export table in a form that Excel can import
- Exit: "Save" database and exit program

For basic file handling:

File

- About: Copyright, program version, etc.
- New: Create a new database
- Open: Open an existing database
- Copy Database: Copy an existing DB to a new one
- **Rename Database**: Change the name of a Database
- Export: Export table in a form that Excel can import
- Exit: "Save" database and exit program