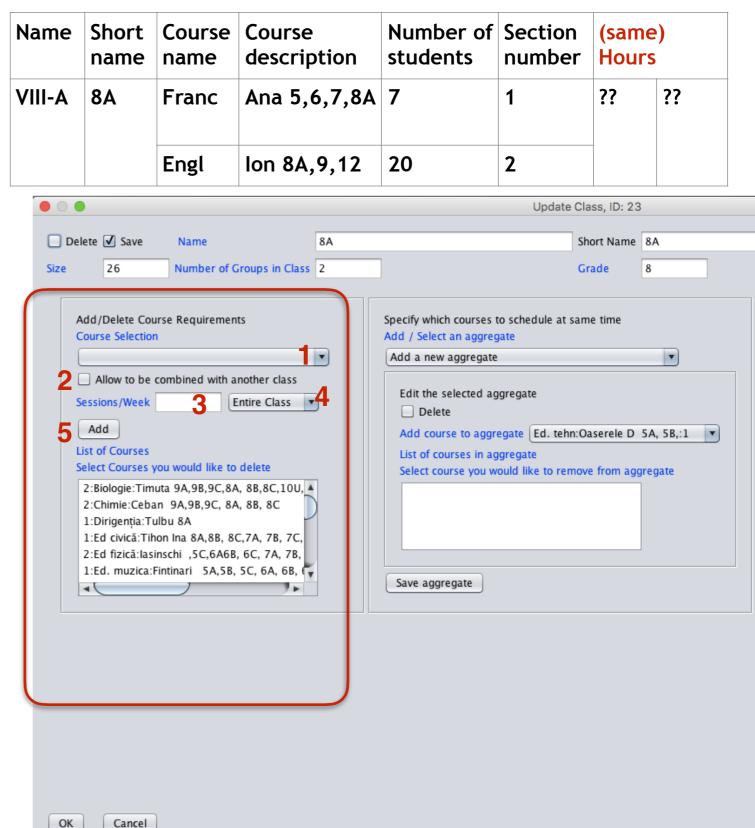

↓         C,7A, 7B, 7C, ,         , 6C, 7A, 7B, 7C, ,         5C, 6A, 6B, ▼ | Add / Select an aggreg<br>Add a new aggregate<br>Edit the selected ag<br>Delete<br>Add course to aggr<br>List of courses in ag<br>Select course you w | gate<br>ggregate<br>egate Ed. tehn:O<br>ggregate | aserele D   | 5A, 5B,:1 |

OK

Cancel

### **Groups and aggregating them**

- 1 Select a course Franc: Ana 5,6,7,8A
- 2 permit class to combine? No
- **3** Number of hours per weeks 2
- 4 Group number (1,2 or 3) or entire class
- 5 Add
- 1 Select a course Engl: Ion 8A,9,12
- 2 permit class to combine? No
- **3** Number of hours per weeks 2
- 4 Group number (1,2 or 3) or entire class5 Add
- 6 Select "Add a new aggregate"
- 7 Select Franc: Ana 5,6,7,8A:1
- 8 Select Engl:lon 8A,9,12:2
- **9** Save the aggregate



### **Groups and aggregating them**

- 1 Select a course Franc: Ana 5,6,7,8A
- 2 permit class to combine? No
- **3** Number of hours per weeks 2
- 4 Group number (1,2 or 3) or entire class
- 5 Add
- 1 Select a course Engl: Ion 8A,9,12
- 2 permit class to combine? No
- **3** Number of hours per weeks 2
- 4 Group number (1,2 or 3) or entire class5 Add
- 6 Select "Add a new aggregate"
- 7 Select Franc: Ana 5,6,7,8A:1
- 8 Select Engl:lon 8A,9,12:2
- **9** Save the aggregate



### **Groups and aggregating them**

- 1 Select a course Franc: Ana 5,6,7,8A
- 2 permit class to combine? No
- **3** Number of hours per weeks 2
- 4 Group number (1,2 or 3) or entire class
- 5 Add
- 1 Select a course Engl: Ion 8A,9,12
- 2 permit class to combine? No
- **3** Number of hours per weeks 2
- 4 Group number