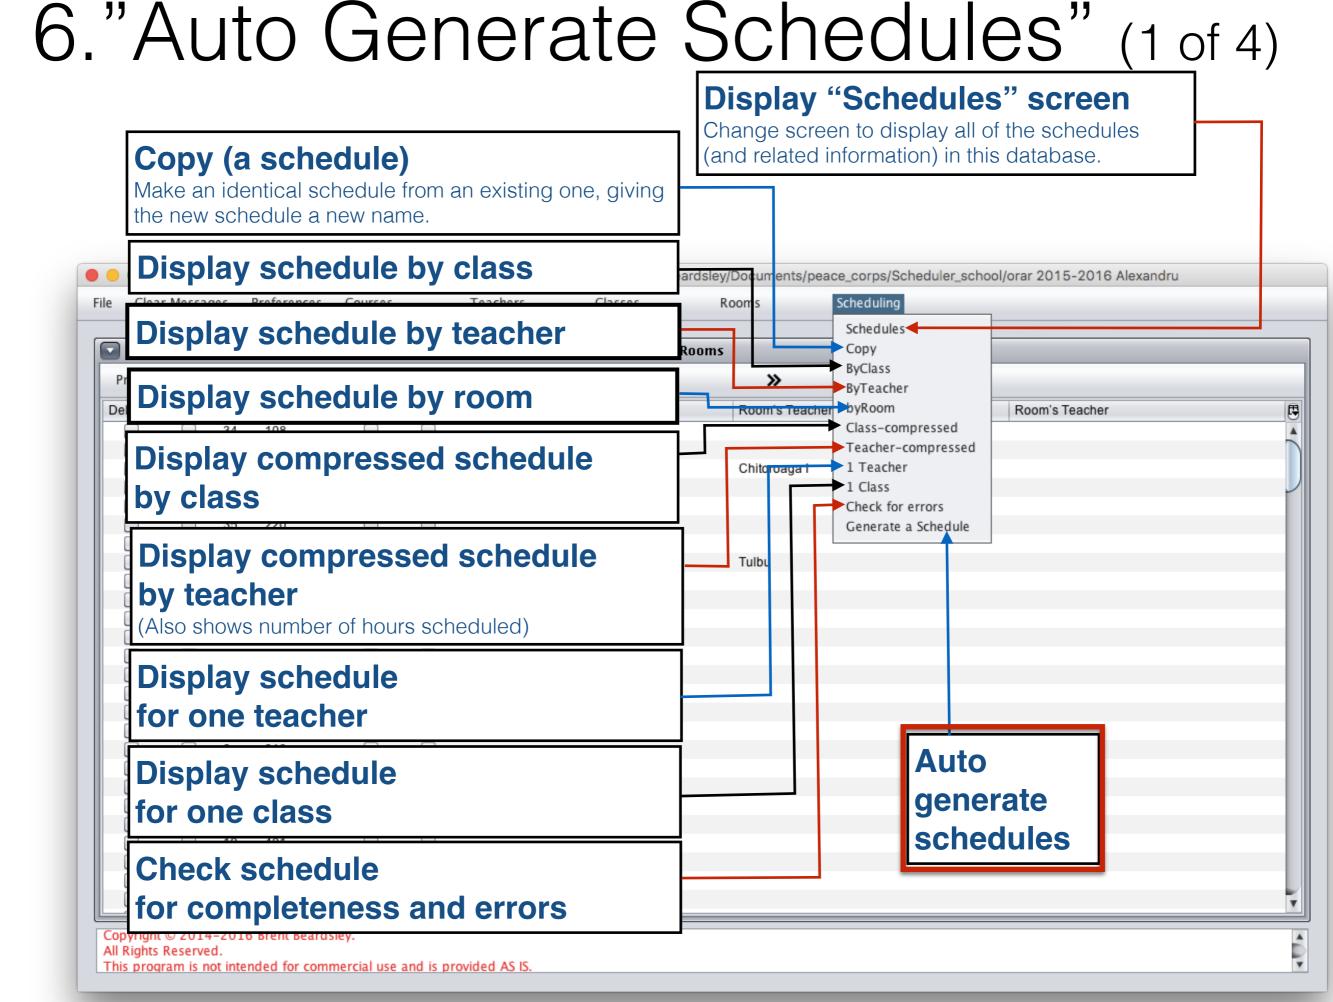

23#                       |          |           |       |       |            | 154306.0             |
|          |           |         | 71       | face#2#2016-06-23#                       |          |           |       |       |            | 414659.0             |
|          |           |         | 72<br>68 | face#3#2016-06-23#<br>face#4#2016-06-21# |          |           |       |       |            | 647306.0<br>353500.0 |
|          |           |         |          |                                          |          |           |       |       |            |                      |
| opyright | t © 2014  | -2016 B | rent Bea | rdslev.                                  |          |           |       |       |            |                      |

#### 

OK

Cancel

#### 

OK

Cancel





| 🔴 🔘 😑 Generate a Schedule                                                  | e                  |
|----------------------------------------------------------------------------|--------------------|
| Maximum number of iterations                                               | 100000             |
| Discontinue generation when this number of valid schedule variants reached | 10000              |
| The number of best valid schedule variants to retain                       | 5                  |
| The seed or template schedule from which to generate the schedules         |                    |
| The latest preferred time/hour to schedule classes                         | 5 -                |
| Select method                                                              | Takes shorter time