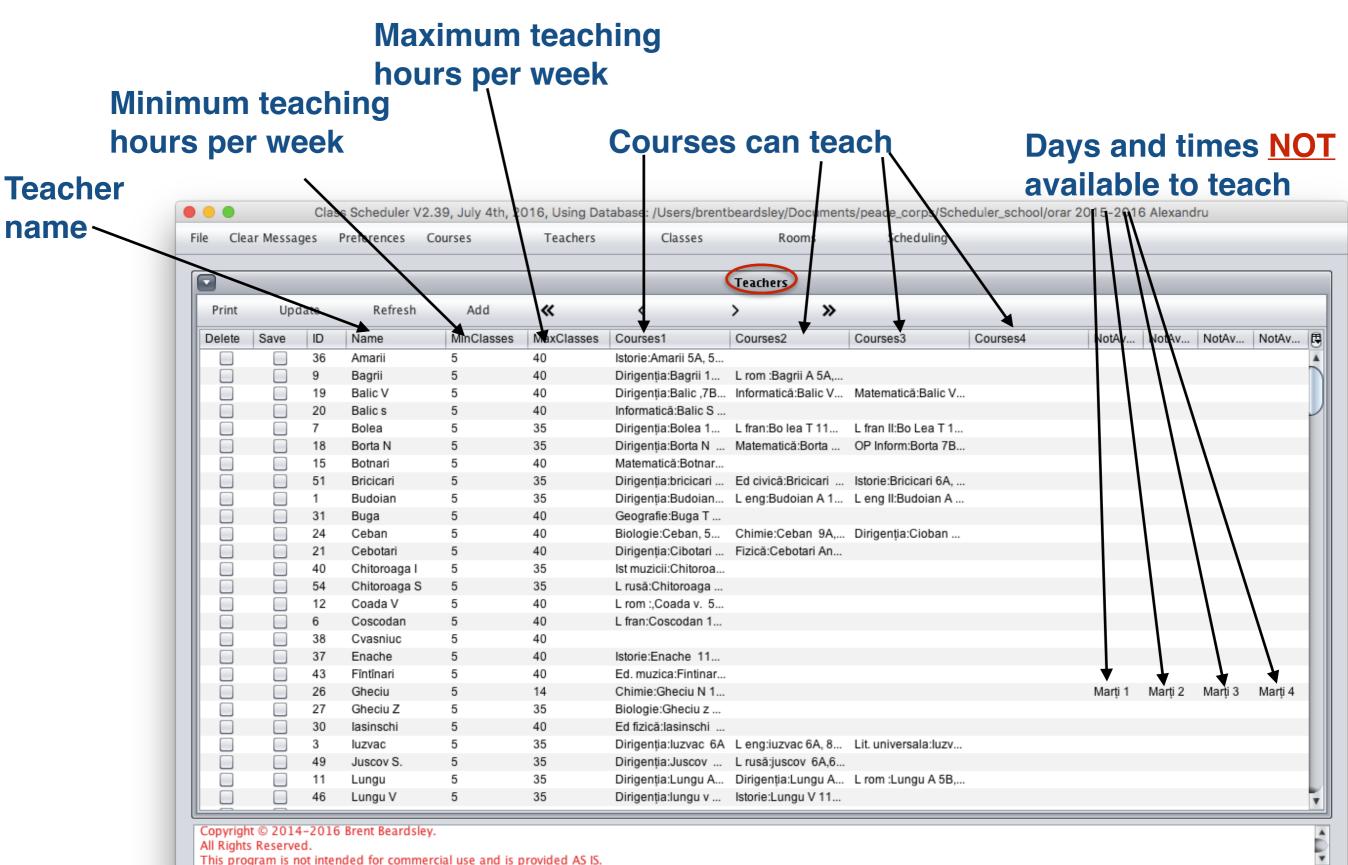

#### Preferences

| Plete Messages<br>W<br>Courses(Subjects)<br>Screen to display courses<br>Teachers<br>Screen to display teachers | Clear Messages | Preferences                  | Courses                      | Teachers    | Classes | Rooms | Scheduling |  |
|-----------------------------------------------------------------------------------------------------------------|----------------|------------------------------|------------------------------|-------------|---------|-------|------------|--|
| Courses(Subjects)<br>Screen to display courses<br>Teachers                                                      | elete Me       | essage                       | es                           |             |         |       |            |  |
| Screen to display teachers                                                                                      | Cour           | rses(Si<br>to display<br>Tea | ubjects<br>courses<br>achers |             |         |       |            |  |
|                                                                                                                 |                | Scre                         | en to displ                  | ay teachers |         |       |            |  |

#### Preferences

| Clear Messa | ges Preferences    | Courses | Teachers     | Classes   | Rooms | Scheduling |  |
|-------------|--------------------|---------|--------------|-----------|-------|------------|--|
| 1           |                    | <b></b> |              | T         |       |            |  |
|             |                    |         |              |           |       |            |  |
| aloto N     | lessage            |         |              |           |       |            |  |
| OW          | nessaye            | 5       |              |           |       |            |  |
| :           |                    |         |              |           |       |            |  |
| Co          | urses(Si           | ubjects | S)           |           |       |            |  |
| Scre        | en to display      | courses |              |           |       |            |  |
| -           | Tea                | achers  |              |           |       |            |  |
|             |                    |         | lay teachers |           |       |            |  |
|             | 0010               |         | -            |           |       |            |  |
|             |                    |         | Clas         |           |       |            |  |
| ÷           |                    |         | Screen       |           |       |            |  |
|             |                    |         | uispiay      | / classes |       |            |  |
| -           |                    |         |              |           |       |            |  |
|             |                    |         |              |           |       |            |  |
| :           |                    |         |              |           |       |            |  |
|             |                    |         |              |           |       |            |  |
|             |                    |         |              |           |       |            |  |
| •           |                    |         |              |           |       |            |  |
|             | -2016 Brent Beards |         |              |           |       |            |  |