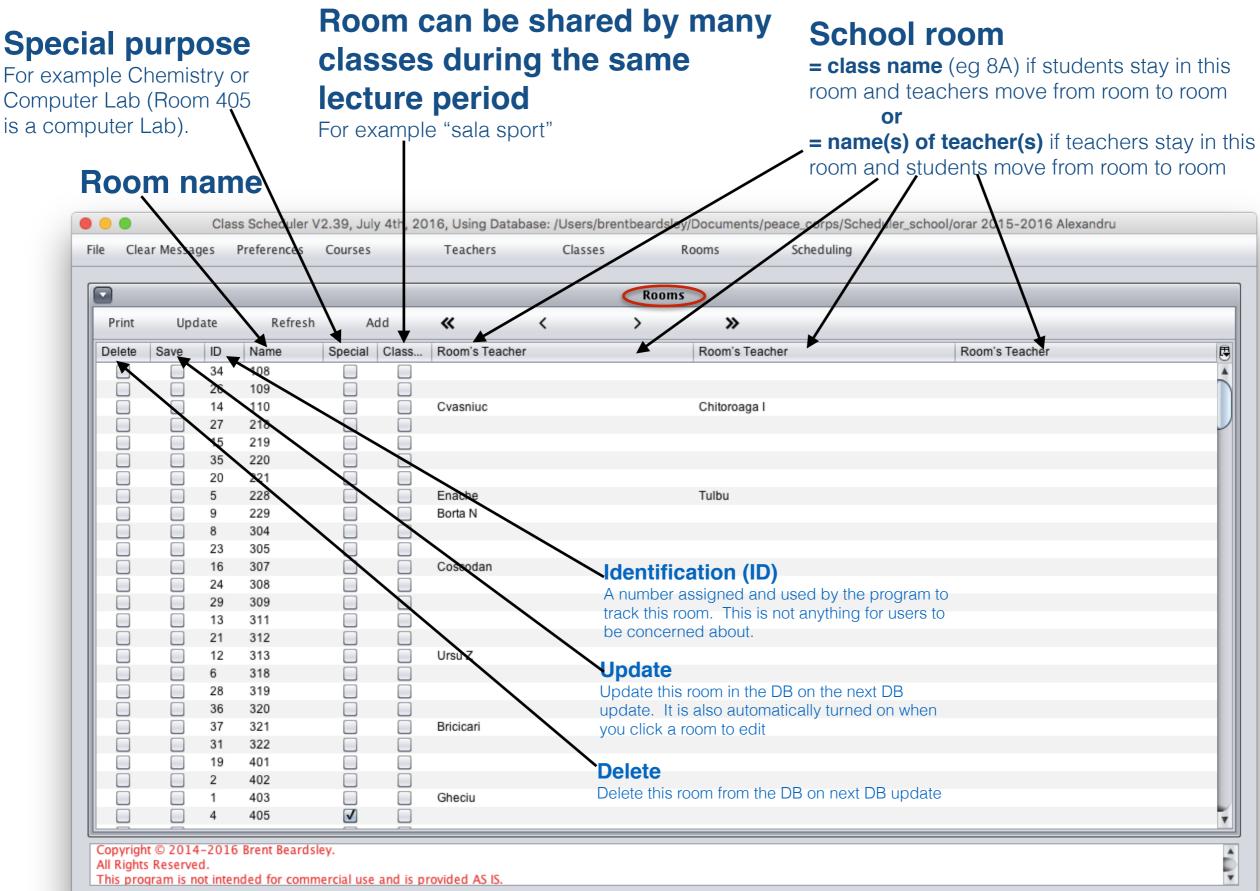

| 03 Gheciu                                                          |                                                                 |                                                                                                                                                                                                                 |
|                                                                                 | 05 🔽 🗌                                                             |                                                                 |                                                                                                                                                                                                                 |







| e Cle   | ar Messag | ges      | Preferences     | Courses  |       | Teachers       | Classes |       | Rooms          | Scheduling           |                |   |
|---------|-----------|----------|-----------------|----------|-------|----------------|---------|-------|----------------|----------------------|----------------|---|
| -       | _         | -        |                 | _        | -     |                |         | Rooms | 5              | Schedules<br>Copy    |                |   |
| Print   | Upd       | ate      | Refresh         | Ac       | ld    | «              | <       | >     | »              | ByClass<br>ByTeacher |                |   |
| Delete  | Save      | ID       | Name            | Special  | Class | Room's Teacher |         |       | Room's Teacher | by