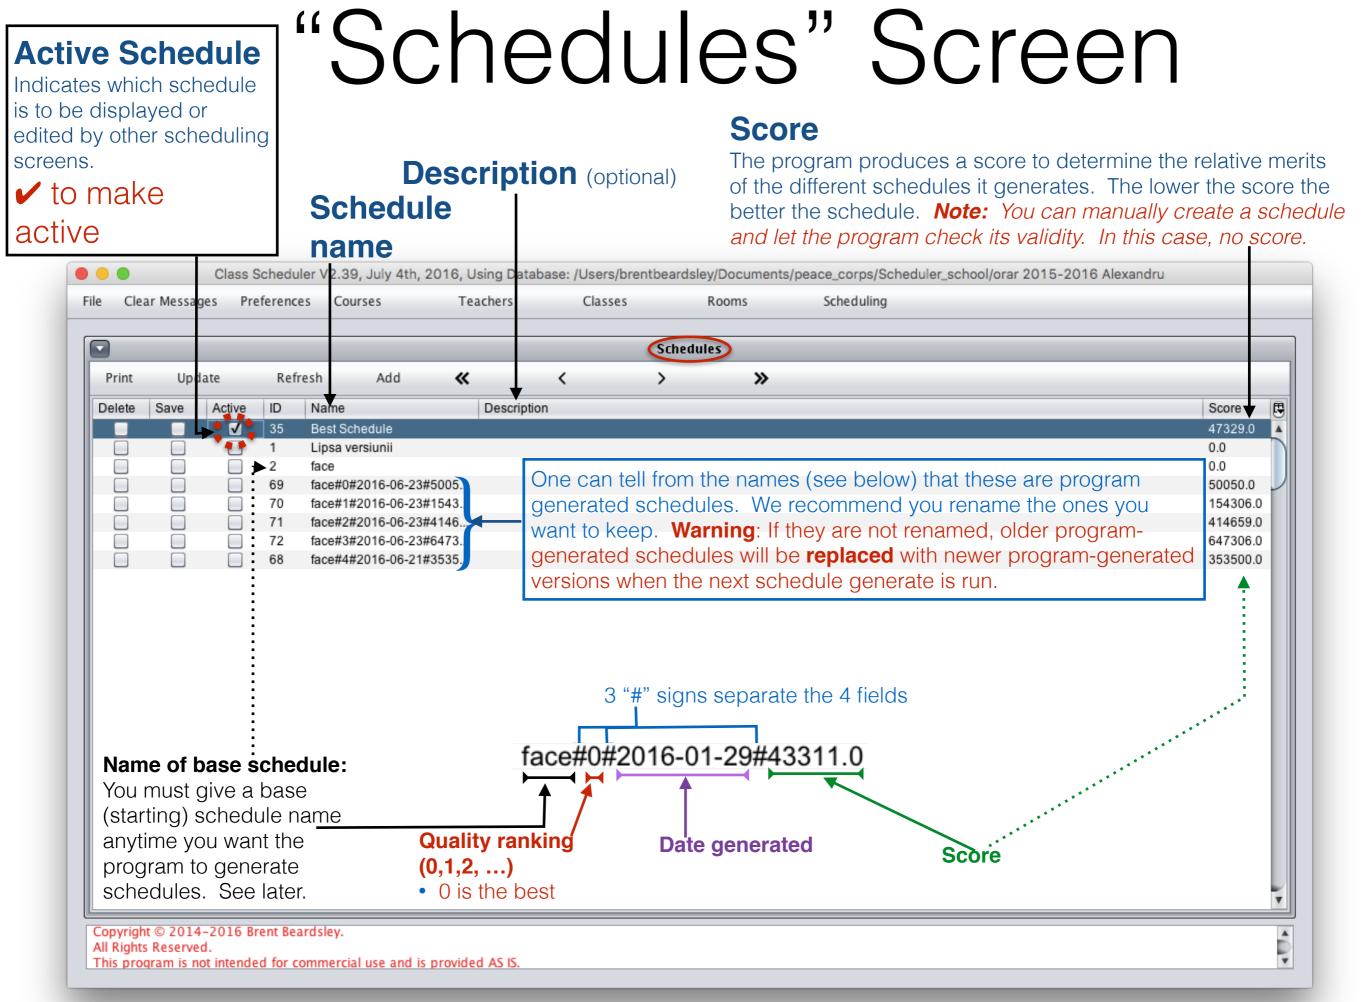

### **Set Active Schedule**

This is used to tell the program which schedule to work with when displaying or editing schedules (see scheduling)