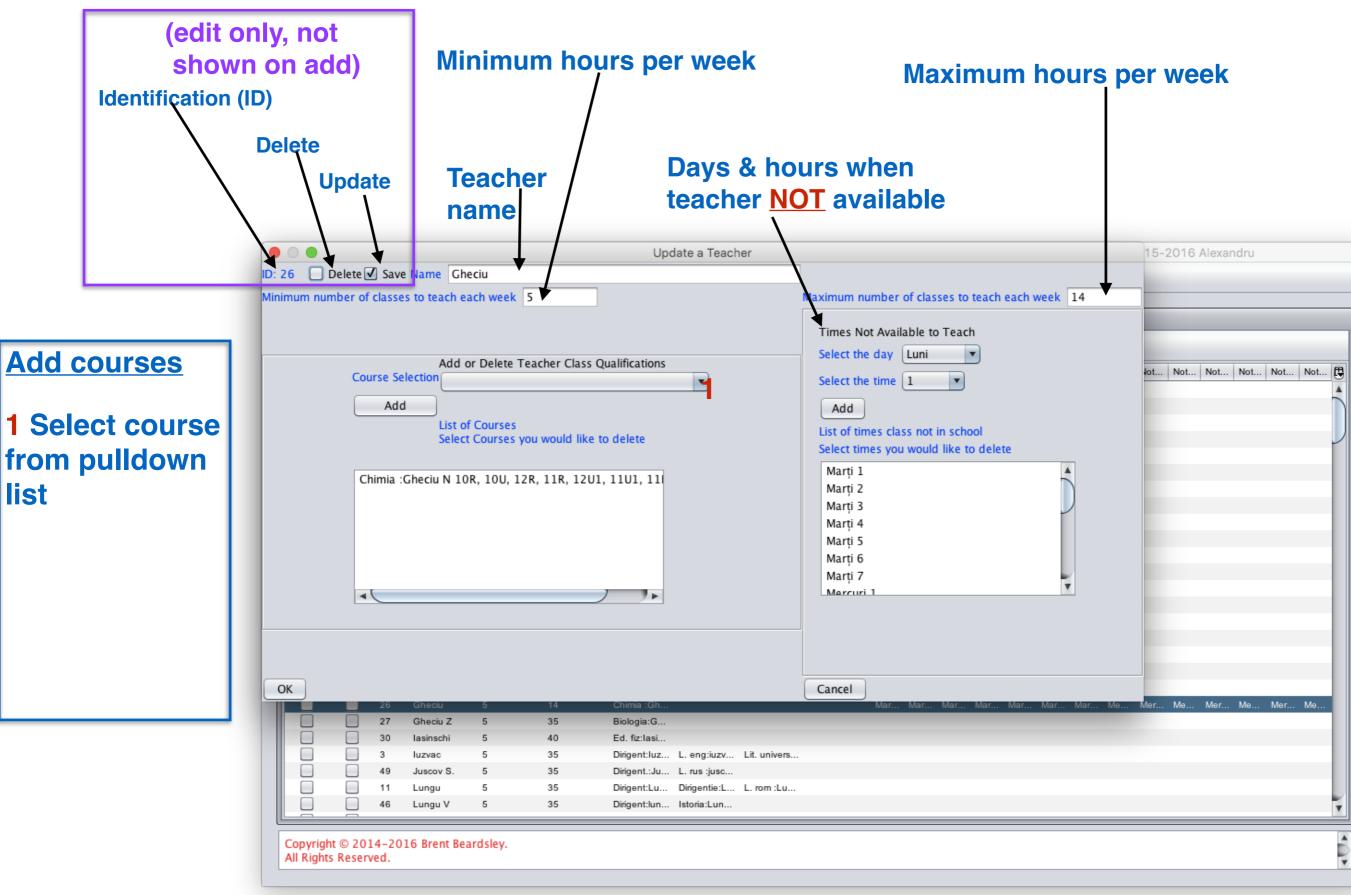

|                                  |          |
| • • •                                                                                            | Edit a Course                    |          |
| ID: 80 Delete 🗹 Save Name Chimie                                                                 | Size 40                          |          |
| Description Gheciu N 10R, 10U, 12R, 11R, 12U1, 11U1, 11                                          | R, 11U 2                         |          |
| Add or Delete Required Rooms Select Room Add List of rooms Select rooms you would like to delete | English: Maria 5, 7A, 8, 9, 10U, | 11U, 12U |
| OK Cancel                                                                                        |                                  |          |























|                                                                                 | 3.Ad                                                                                                                                                                                            | ld/Edit a "C                                                                                                                                                                                                                                                                                                                | <b>Class</b> " (1/8)                                                                                                                             |  |
|---------------------------------------------