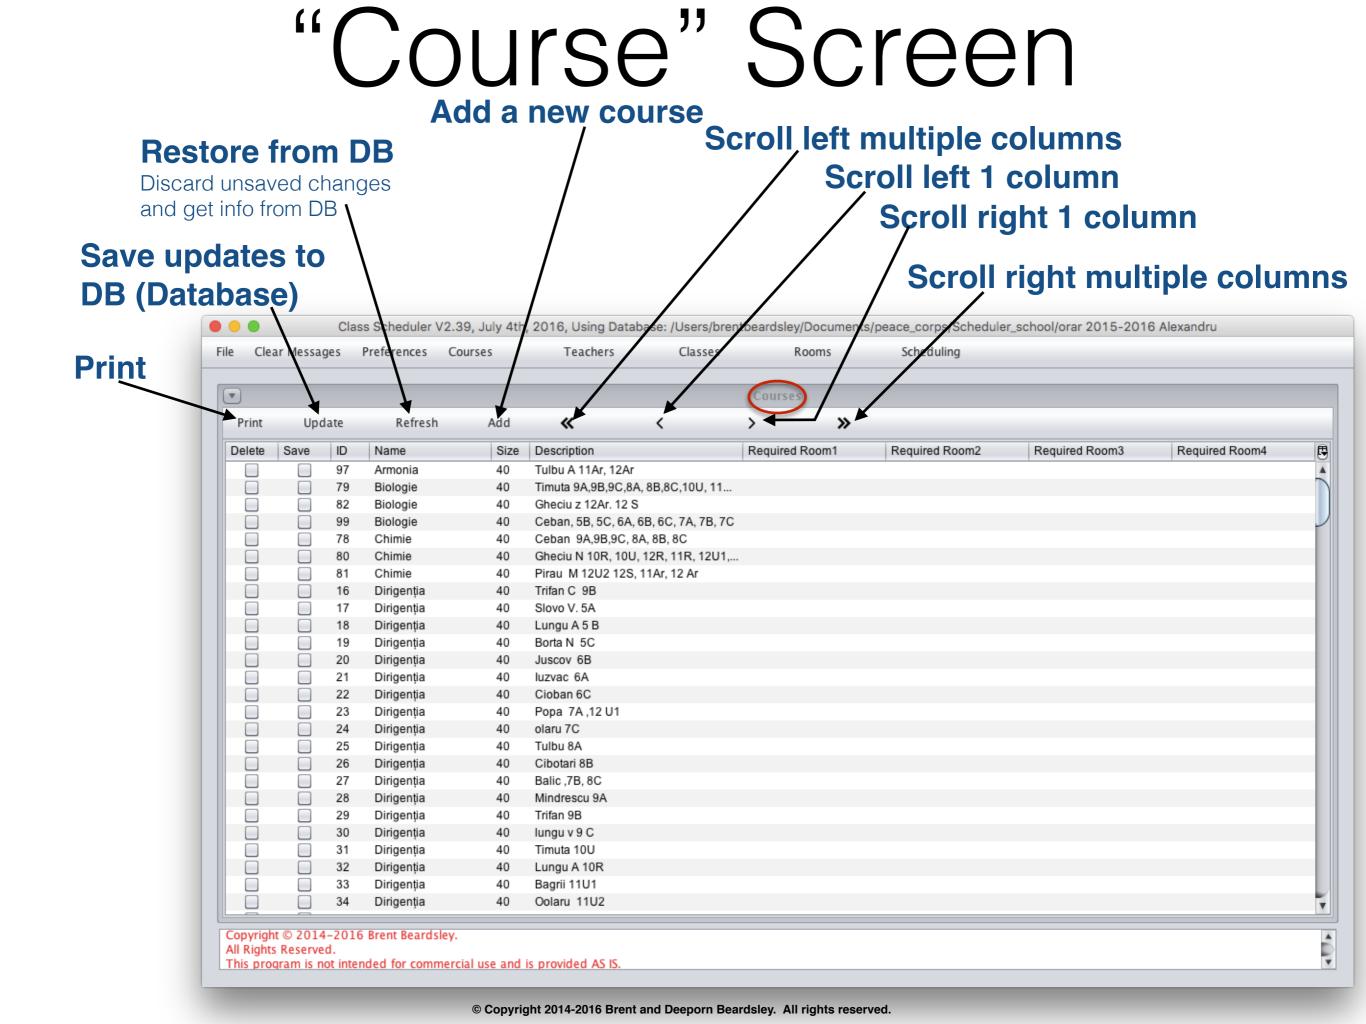

#### **Preferences**

| e Clear M    | Messages     | Preferences    |                   | Teachers          | Classes | Rooms | s/peace_corps/Scheduler_school/orar 2015-2016 Alexar<br>Scheduling | lulu |
|--------------|--------------|----------------|-------------------|-------------------|---------|-------|--------------------------------------------------------------------|------|
| 4            |              |                |                   |                   |         |       |                                                                    |      |
| )            |              |                |                   |                   |         |       |                                                                    |      |
|              |              |                |                   |                   |         |       |                                                                    |      |
| elete        | e Me         | essage         | es                |                   |         |       |                                                                    |      |
| low          |              | _              |                   |                   |         |       |                                                                    |      |
| 6            | Cour         | ses(S          | ubjects           | s)                |         |       |                                                                    |      |
|              |              |                | courses           |                   |         |       |                                                                    |      |
| : 0          |              | ιο σιοριαγ     | 0001303           |                   |         |       |                                                                    |      |
|              |              |                |                   |                   |         |       |                                                                    |      |
|              |              |                |                   |                   |         |       |                                                                    |      |
|              |              |                |                   |                   |         |       |                                                                    |      |
|              |              |                |                   |                   |         |       |                                                                    |      |
|              |              |                |                   |                   |         |       |                                                                    |      |
|              |              |                |                   |                   |         |       |                                                                    |      |
|              |              |                |                   |                   |         |       |                                                                    |      |
|              |              |                |                   |                   |         |       |                                                                    |      |
|              |              |                |                   |                   |         |       |                                                                    |      |
| -            |              |                |                   |                   |         |       |                                                                    |      |
|              |              |                |                   |                   |         |       |                                                                    |      |
| anuriaha O   | 2014 202     | 16 Drawt Drawd | slav              |                   |         |       |                                                                    |      |
| Il kights Re | eserved.     | 16 Brent Beard |                   |                   |         |       |                                                                    |      |
| his progra   | m is not int | tended for com | mercial use and i | s provided AS IS. |         |       |                                                                    |      |

#### Preferences

| Plete Messages<br>W<br>Courses(Subjects)<br>Screen to display courses<br>Teachers<br>Screen to display teachers | Clear Messages | Preferences                  | Courses                      | Teachers    | Classes | Rooms | Scheduling |  |
|-----------------------------------------------------------------------------------------------------------------|----------------|------------------------------|------------------------------|-------------|---------|-------|------------|--|
| Courses(Subjects)<br>Screen to display courses<br>Teachers                                                      | elete Me       | essage                       | es                           |             |         |       |            |  |
| Screen to display teachers                                                                                      | Cour           | rses(Si<br>to display<br>Tea | ubjects<br>courses<br>achers |             |         |       |            |  |
|                                                                                                                 |                | Scre                         | en to displ                  | ay teachers |         |       |            |  |

#### Preferences

| Clear Messa | ges Preferences    | Courses | Teachers     | Classes   | Rooms | Scheduling |  |
|-------------|--------------------|---------|--------------|-----------|-------|------------|--|
| 1           |                    | <b></b> |              | T         |       |            |  |
|             |                    |         |              |           |       |            |  |
| aloto N     | lessage            |         |              |           |       |            |  |
| OW          | nessaye            | 5       |              |           |       |            |  |
| :           |                    |         |              |           |       |            |  |
| Co          | urses(Si           | ubjects | S)           |           |       |            |  |
| Scre        | en to display      | courses |              |           |       |            |  |
| -           | Tea                | achers  |              |           |       |            |  |
|             |                    |         | lay teachers |           |       |            |  |
|             | 0010               |         | -            |           |       |            |  |
|             |                    |         | Clas         |           |       |            |  |
| ÷           |                    |         | Screen       |           |       |            |  |
|             |                    |         | uispiay      | / classes |       |            |  |
| -           |                    |         |              |           |       |            |  |
|             |                    |         |              |           |       |            |  |
| :           |                    |         |              |           |       |            |  |
|             |                    |         |              |           |       |            |  |
|             |                    |         |              |           |       |            |  |
| •           |                    |         |              |           |       |            |  |
|             | -2016 Brent Beards |         |              |           |       |            |  |