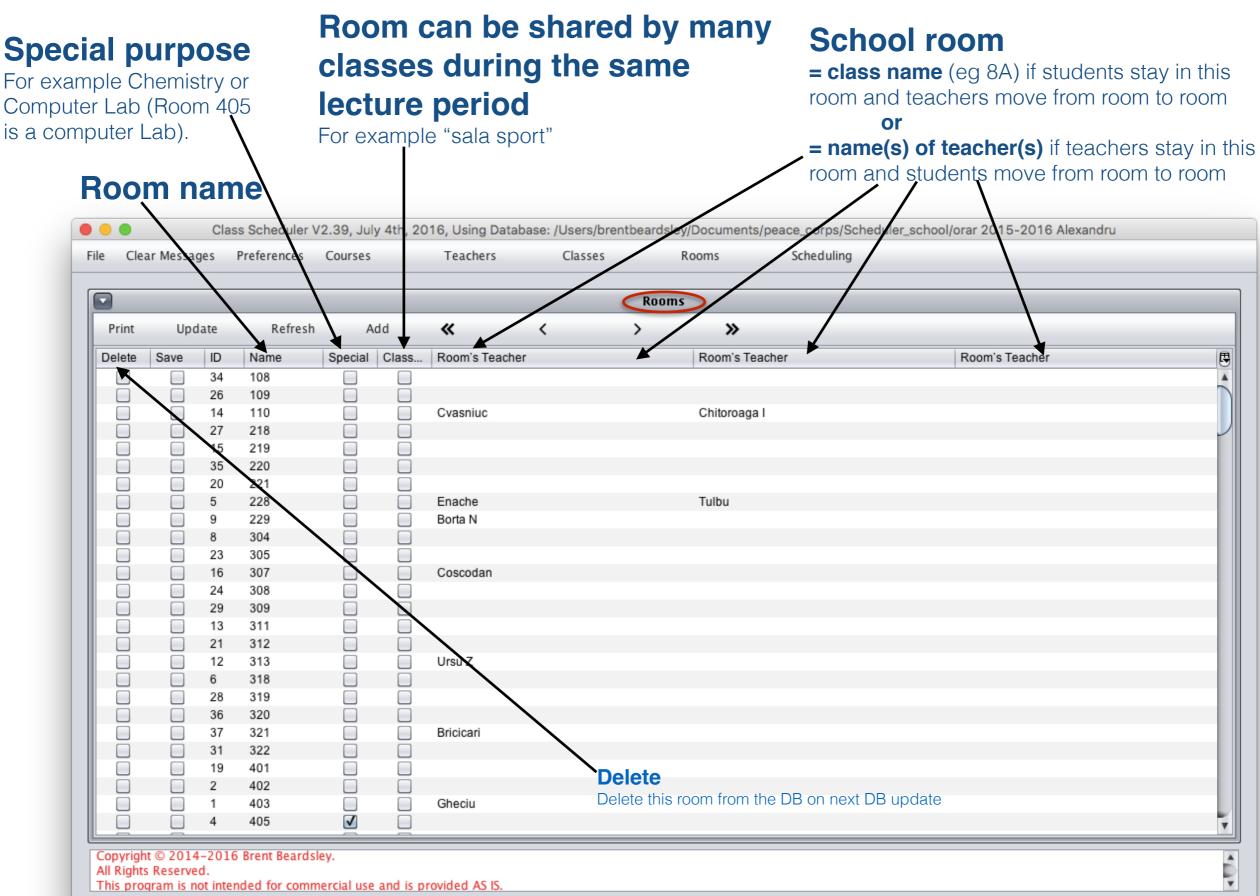

| 03 Gheciu                                                          |                                                                 |                                                                                                                                                                                                                 |
|                                                                                 | 05 🔽 🗌                                                             |                                                                 |                                                                                                                                                                                                                 |







| e Cle   | ar Messag | ges      | Preferences     | Courses  |       | Teachers       | Classes |       | Rooms          | Scheduling           |                |   |
|---------|-----------|----------|-----------------|----------|-------|----------------|---------|-------|----------------|----------------------|----------------|---|
| -       | _         | -        |                 | _        | -     |                |         | Rooms | 5              | Schedules<br>Copy    |                |   |
| Print   | Upd       | ate      | Refresh         | Ac       | ld    | «              | <       | >     | »              | ByClass<br>ByTeacher |                |   |
| Delete  | Save      | ID       | Name            | Special  | Class | Room's Teacher |         |       | Room's Teacher