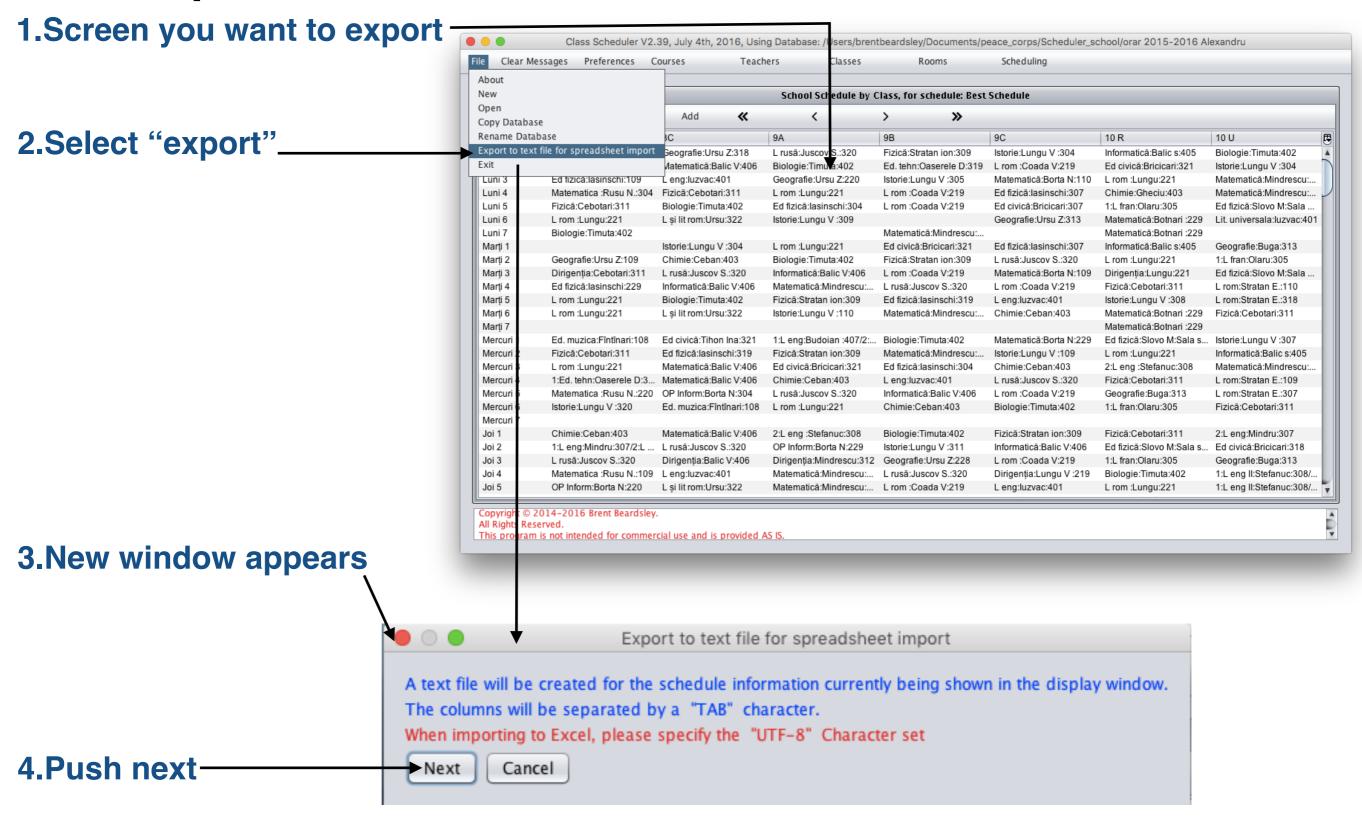

For basic file handling:

File

- About: Copyright, program version, etc.
- New: Create a new database
- **Open**: Open an existing database
- Copy Database: Copy an existing DB to a new one
- Rename Database: Change the name of a Database
- Export: Export table in a form that Excel can import
- Exit: "Save" database and exit program

For basic file handling:

File

- About: Copyright, program version, etc.
- New: Create a new database
- Open: Open an existing database
- Copy Database: Copy an existing DB to a new one
- **Rename Database**: Change the name of a Database
- Export: Export table in a form that Excel can import
- Exit: "Save" database and exit program

For basic file handling:

File

- About: Copyright, program version, etc.
- New: Create a new database
- Open: Open an existing database
- Copy Database: Copy an existing DB to a new one
- Rename Database: Change the name of a Database
- Export: Export table in a form that Excel can import
- Exit: "Save" database and exit program

#### Preferences

For basic file handling:

File

- About: Copyright, program version, etc.
- New: Create a new database
- **Open**: Open an existing database
- Copy Database: Copy an existing DB to a new one
- Rename Database: Change the name of a Database
- Export: Export table in a form that Excel can import
- Exit: "Save" database and exit program