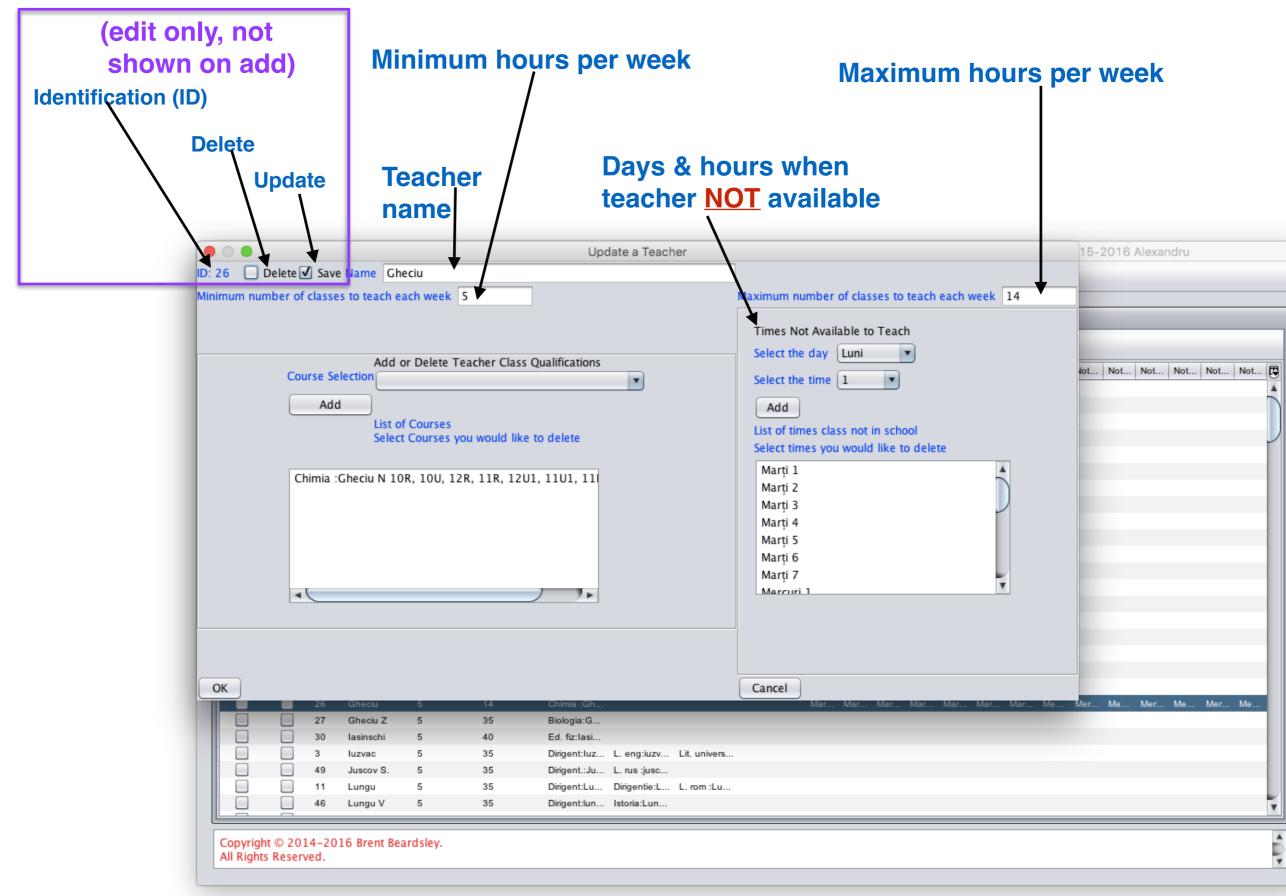

|                                  |          |
| • • •                                                                                            | Edit a Course                    |          |
| ID: 80 Delete 🗹 Save Name Chimie                                                                 | Size 40                          |          |
| Description Gheciu N 10R, 10U, 12R, 11R, 12U1, 11U1, 11                                          | R, 11U 2                         |          |
| Add or Delete Required Rooms Select Room Add List of rooms Select rooms you would like to delete | English: Maria 5, 7A, 8, 9, 10U, | 11U, 12U |
| OK Cancel                                                                                        |                                  |          |























|                                                                                 | 3.Ad                                                                                                                                                                                            | ld/Edit a "C                                                                                                                                                                                                                                                                                                                | <b>Class</b> " (1/8)                                                                                                                             |  |
|-----------------------------------------