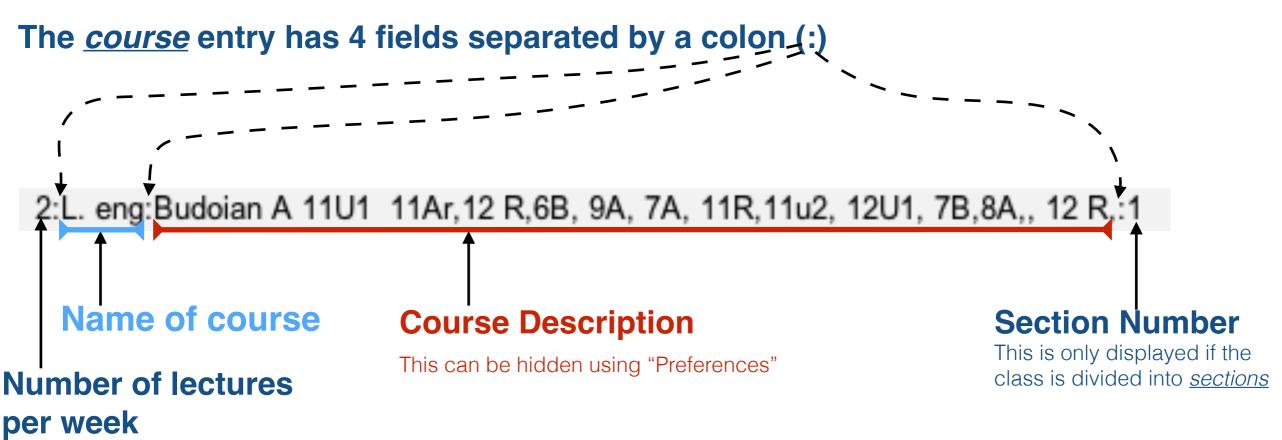

12 A, 12 S, 10 U:2

 2:L. eng:Mindru 6B,5B,10U,5C, 5A, 5C, 8B:1
 2:L. franc:Olaru 11U2, 12R, 10R, 10U, 11R, 12U1, 7C, 8B, :2







# "Class 8A has 2 English sections, each 2 lectures a week

This is because 8A has more than 25 students. Section 1 taught by Budoian and section 2 by Stefanuc.

| 2:L. eng:Budoian A 11U1 11Ar,12 R,6B, 9A, 7A, 11R,11u2, 12U1, 7B,8A,, 12 R,:1 | 2:L. eng :Stefanuc, 10 R, 12U 2, 11U 2, 7A,9 A, 8 A, 11U1, 11ar, 12 A ,12 S, 10 U:2 |
|-------------------------------------------------------------------------------|-------------------------------------------------------------------------------------|
| 2:L. eng:Mindru 6B,5B,10U,5C, 5A, 5C, 8B:1                                    | 2:L. franc:Olaru 11U2, 12R, 10R, 10U, 11R, 12U1, 7C, 8B, :2                         |



## "Class" Screen Course description showing sections - details Class 8A has 2 English sections, each 2 lectures a week This is because 8A has more than 25 students. Section 1 taught by Budoian and section 2 by Stefanuc. 2:L. eng:Budoian A 11U1 11Ar, 12 R, 6B, 9A, 7A, 11R, 11u2, 12U1, 7B, 8A, 12 R, 1 2:L. eng : Stefanuc, 10 R, 12U 2, 11U 2, 7A, 9 A, 8 A, 11U1, 11ar, 12 A, 12 S, 10 U:2 2:L. eng:Mindru 6B,5B,10U,5C, 5A, 5C, 8B:1 2:L. franc:Olaru 11U2, 12R, 10R, 10U, 11R, 12U1, 7C, 8B, :2 Class 8B has 1 English and 1 French section, each 2 lectures a week Section 1 is English taught by Mindru and section 2 is French taught by Olaru.



|         |             | Class So                   | cheduler V2  | 2.39, July   | 4th, 20   | 16, Using Database | e: /Users/brent | beardsley/Doc | ument