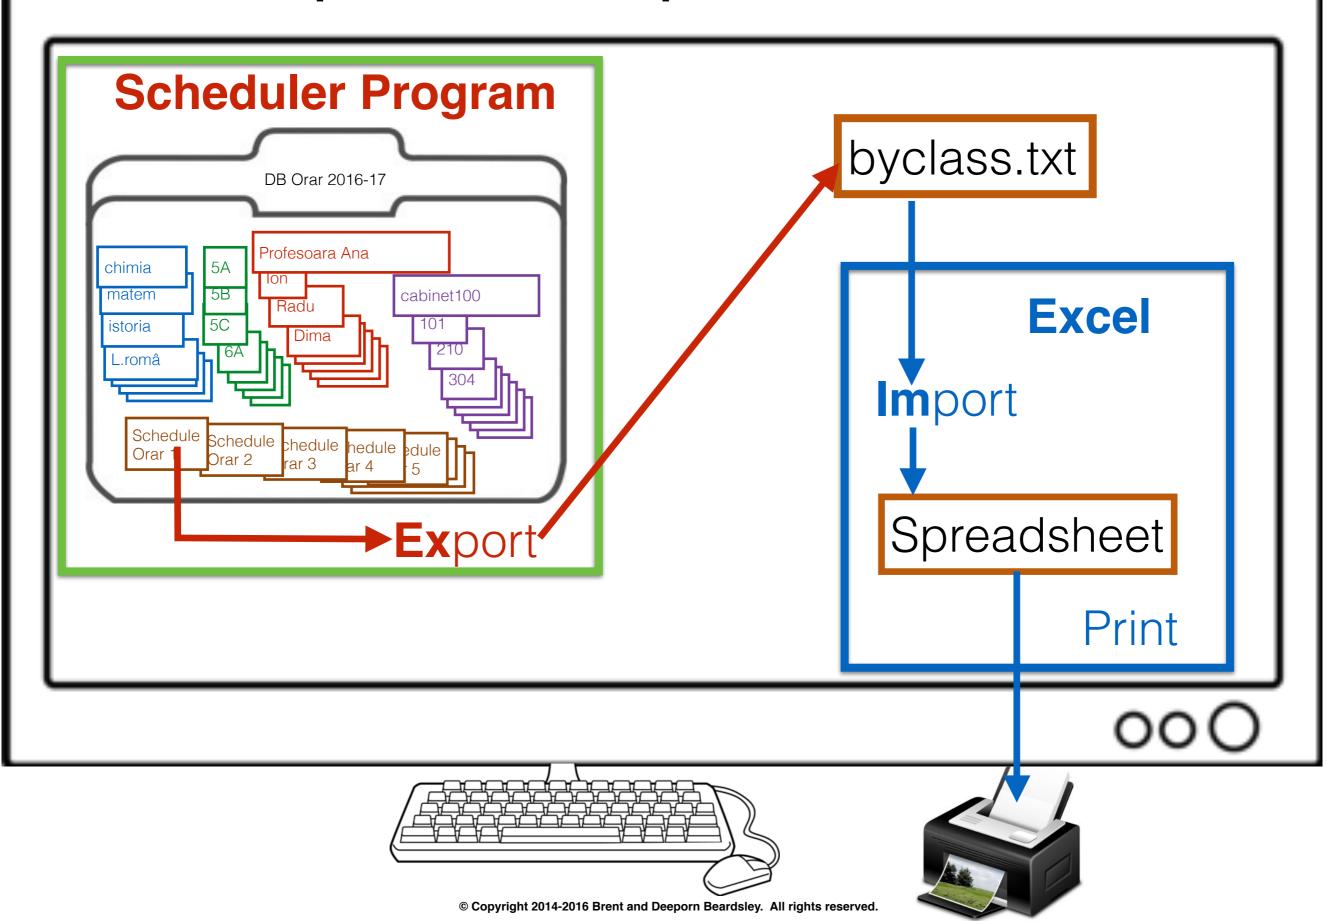

For basic file handling:

File

- About: Copyright, program version, etc.
- New: Create a new database
- **Open**: Open an existing database
- Copy Database: Copy an existing DB to a new one
- Rename Database: Change the name of a Database
- Export: Export table in a form that Excel can import
- Exit: "Save" database and exit program

For basic file handling:

File

- About: Copyright, program version, etc.
- New: Create a new database
- Open: Open an existing database
- Copy Database: Copy an existing DB to a new one
- **Rename Database**: Change the name of a Database
- Export: Export table in a form that Excel can import
- Exit: "Save" database and exit program

For basic file handling:

File

- About: Copyright, program version, etc.
- New: Create a new database
- Open: Open an existing database
- Copy Database: Copy an existing DB to a new one
- Rename Database: Change the name of a Database
- Export: Export table in a form that Excel can import
- Exit: "Save" database and exit program

#### Preferences

For basic file handling:

File

- About: Copyright, program version, etc.
- New: Create a new database
- **Open**: Open an existing database
- Copy Database: Copy an existing DB to a new one
- Rename Database: Change the name of a Database
- Export: Export table in a form that Excel can import
- Exit: "Save" database and exit program