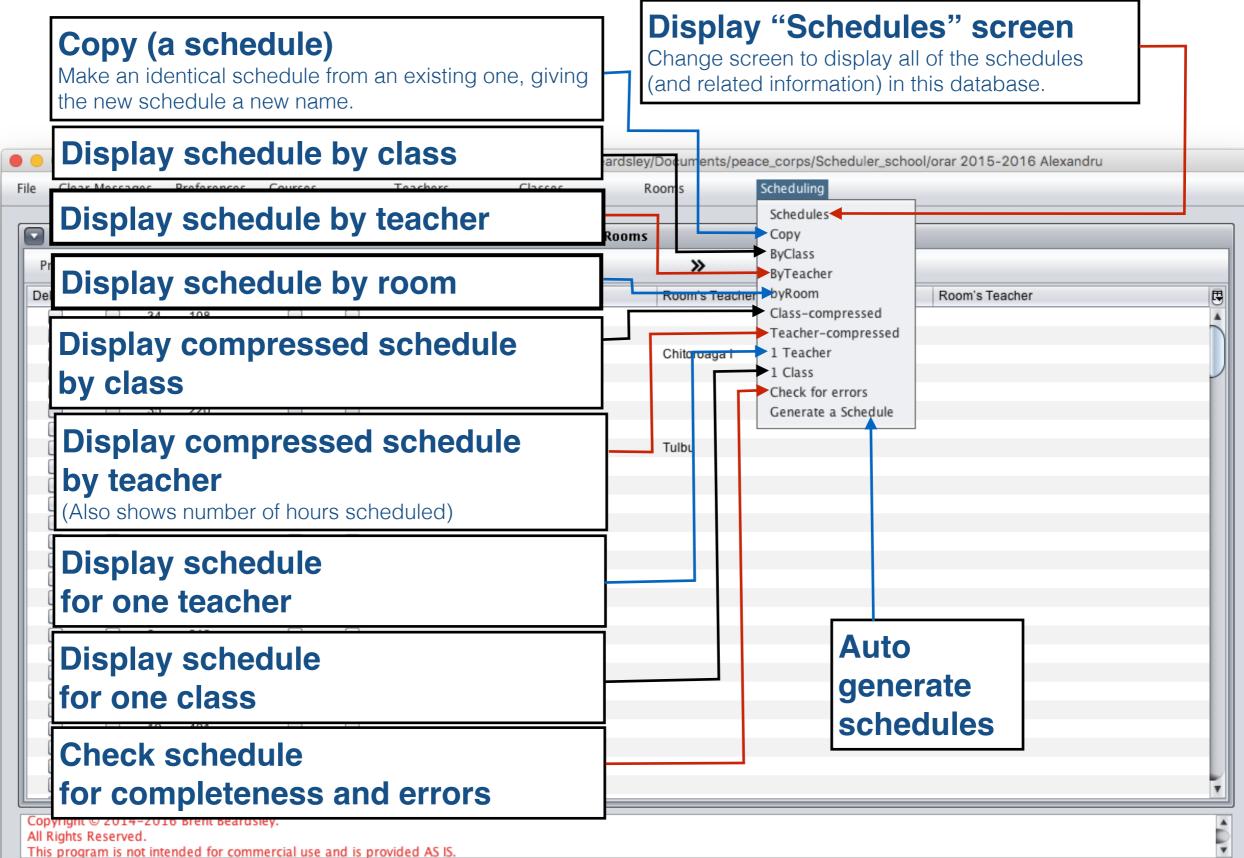

|
| 31       322                                                                                                                                                                                                                                    |                                                                                                                                   |
| Copyright © 2014-2016 Brent Beardsley.<br>All Rights Reserved.<br>This program is not intended for commercial use and is provided AS IS.                                                                                                        |                                                                                                                                   |











#### "Schedules" Screen

| Clea  | ar Messag | ges Pre             | eferences | Course       | 5           | Teac | hers        | Classe | es  | Room   | S | Scheduling |          |
|-------|-----------|---------------------|-----------|--------------|-------------|------|-------------|--------|-----|--------|---|------------|----------|
| )     |           |                     |           |              |             |      |             |        | Sch | edules |   |            |          |
| Print | Upd       | late                | Refres    | sh .         | Add         | «    |             | <      | >   |        | » |            |          |
| elete | Save      | Active              | ID        | Name         |             | 0    | Description |        |     |        |   |