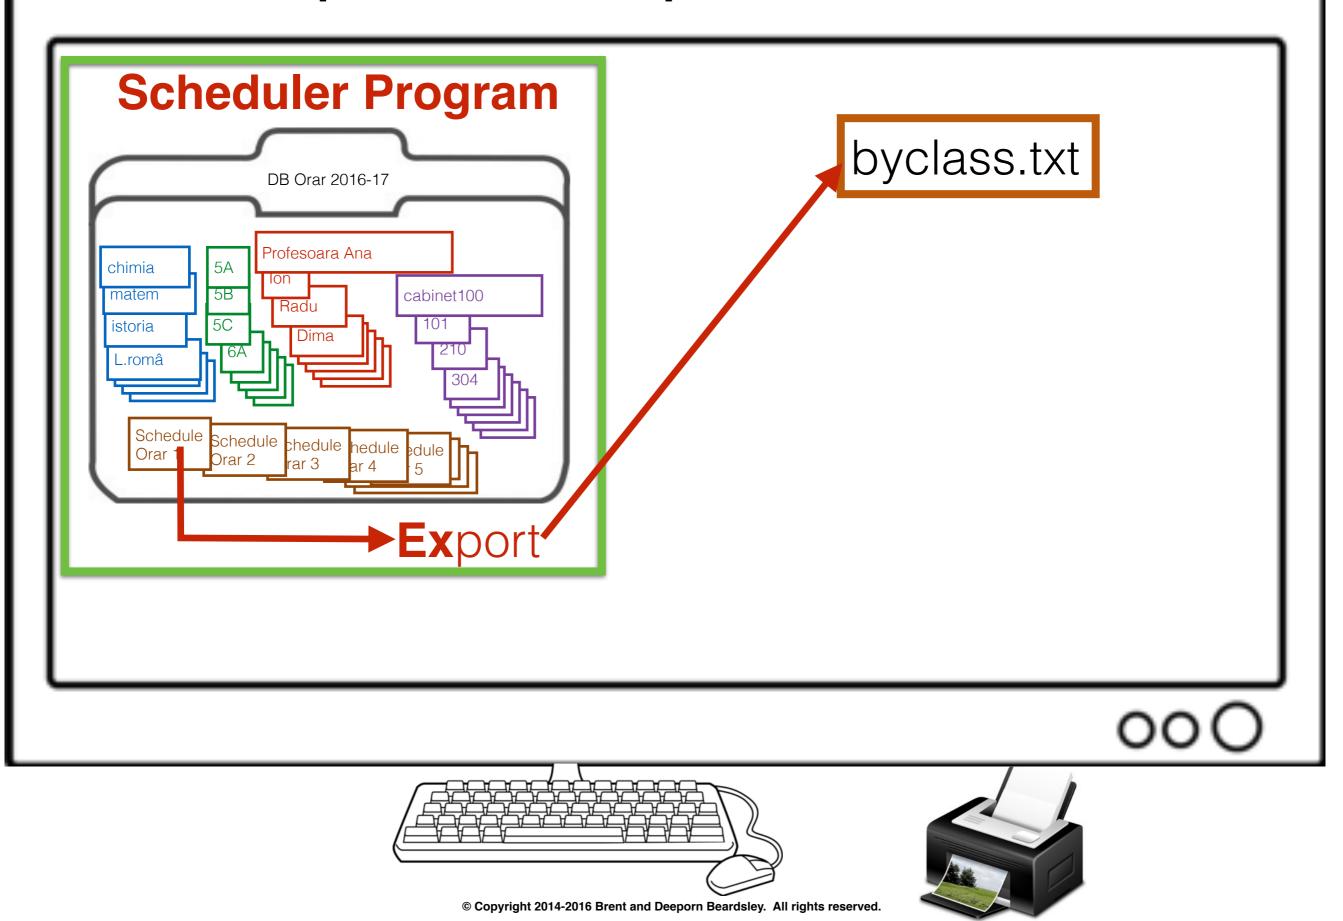

For basic file handling:

File

- About: Copyright, program version, etc.
- New: Create a new database
- **Open**: Open an existing database
- Copy Database: Copy an existing DB to a new one
- Rename Database: Change the name of a Database
- Export: Export table in a form that Excel can import
- Exit: "Save" database and exit program