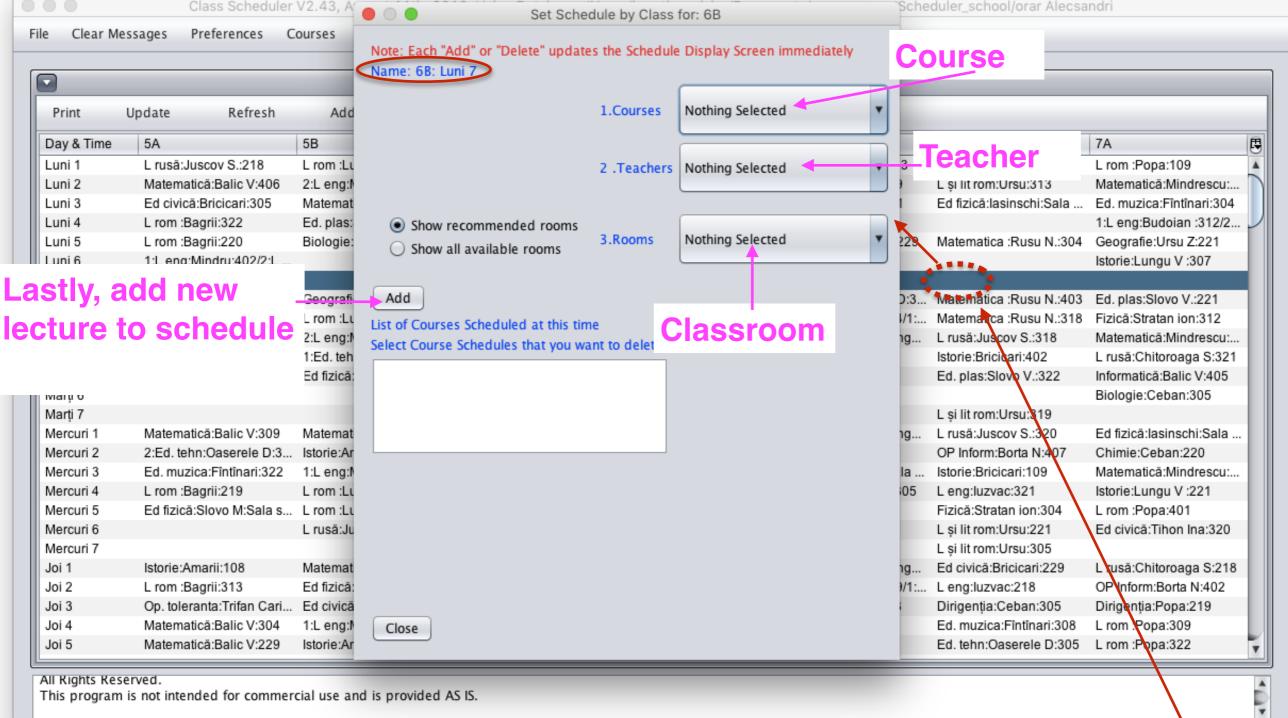

| 9/1: | L eng:luzvac:218         | OP Inform:Borta N:402    |
| oi 3       | Op. toleranta:Trifan Cari | . Ed civică  |                                                   |                            |      | Dirigenția:Ceban:305     | Dirigenția:Popa:219      |
| oi 4       | Matematică:Balic V:304    | 1:L eng:     | Close                                             |                            |      | Ed. muzica:Fîntînari:308 | L rom Popa:309           |
| oi 5       | Matematică:Balic V:229    | Istorie:Ar   |                                                   |                            |      | Ed. tehn:Oaserele D:305  | L rom :Popa:322          |

#### Notes:

- Drop-down lists only offer valid choices
- Choices for class and time are preselected because of entry clicked



- Drop-down lists only offer valid choices
- Choices for class and time are preselected because of entry clicked

.

Class Scheduler V2.43, August 11th, 2016, Using Database: /Users/brentbeardsley/Documents/peace\_corps/Scheduler\_school/orar Alecsandri

File Clear Messages Preferences Courses

Teachers

Classes

Rooms Scheduling

Help

| Print      | Update Refresh  | Add 🕊             | <                    | > >>            |                     |                    |                     |
|------------|-----------------|-------------------|----------------------|-----------------|---------------------|--------------------|---------------------|
| rnin       | opuate Refresh  | Add               | <b>`</b>             | / //            |                     |                    |