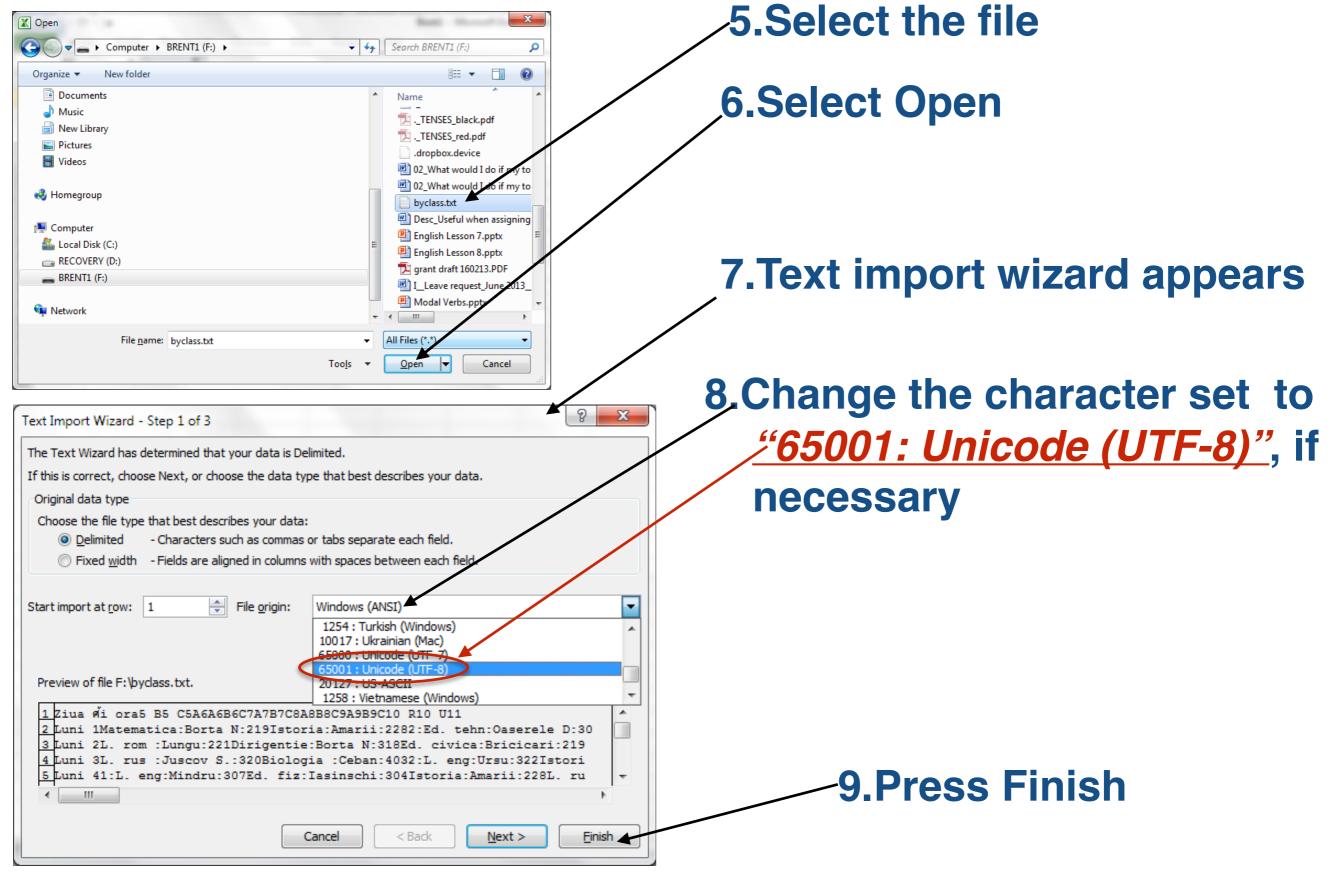

# Opening screens

| 1                                                                                              | File                                                   |                                                                                                                                                                                                                                                                                                                      |
|------------------------------------------------------------------------------------------------|--------------------------------------------------------|----------------------------------------------------------------------------------------------------------------------------------------------------------------------------------------------------------------------------------------------------------------------------------------------------------------------|
| 2                                                                                              | File About New Open Copy Database Rename Database Exit |                                                                                                                                                                                                                                                                                                                      |
| 3                                                                                              | File                                                   | Open Look In: Scheduler_school                                                                                                                                                                                                                                                                                       |
| <b>Database selection</b><br>We are selecting the database f<br>Alexandru for the 2015-2016 sc | or Liceul                                              | i documentation i oldbin   i exampleDB i oldzip   i grant i orar 2015-2015 Cruglic   i NDonici-Test i Orar 2015-2016 Alexandru   i NDonici-TestGym i orar 2015-2016 Alexandru   Folder Name: ments/peace_corps/Scheduler_school/orar 2015-2016 Alexandru Files of Type: Folders containing Databases   i Open Cancel |

| Clear Messages   | Proforancas     | Courses | Teachers | Classes | Rooms | Scheduling |  |
|------------------|-----------------|---------|----------|---------|-------|------------|--|
| Clear Messages   | Preferences     | Courses | Teachers | Classes | Rooms | Scheduling |  |
|                  |                 |         |          |         |       |            |  |
|                  |                 |         |          |         |       |            |  |
|                  |                 |         |          |         |       |            |  |
|                  |                 |         |          |         |       |            |  |
|                  |                 |         |          |         |       |            |  |
|                  |                 |         |          |         |       |            |  |
|                  |                 |         |          |         |       |            |  |
|                  |                 |         |          |         |       |            |  |
|                  |                 |         |          |         |       |            |  |
|                  |                 |         |          |         |       |            |  |
|                  |                 |         |          |         |       |            |  |
|                  |                 |         |          |         |       |            |  |
|                  |                 |         |          |         |       |            |  |
|                  |                 |         |          |         |       |            |  |
|                  |                 |         |          |         |       |            |  |
|                  |                 |         |          |         |       |            |  |
|                  |                 |         |          |         |       |            |  |
|                  |                 |         |          |         |       |            |  |
|                  |                 |         |          |         |       |            |  |
|                  |                 |         |          |         |       |            |  |
|                  |                 |         |          |         |       |            |  |
|                  |                 |         |          |         |       |            |  |
|                  |                 |         |          |         |       |            |  |
|                  |                 |         |          |         |       |            |  |
|                  |                 |         |          |         |       |            |  |
|                  |                 |         |          |         |       |            |  |
|                  |                 |         |          |         |       |            |  |
| vright @ 2014-20 | 16 Brent Beards | slev.   |          |         |       |            |  |

For basic file handling:

File

- About: Copyright, program version, etc.
- New: Create a new database
- **Open**: Open an existing database
- Copy Database: Copy an existing DB to a new one
- Rename Database: Change the name of a Database
- Export: Export table in a form that Excel can import
- Exit: "Save" database and exit program