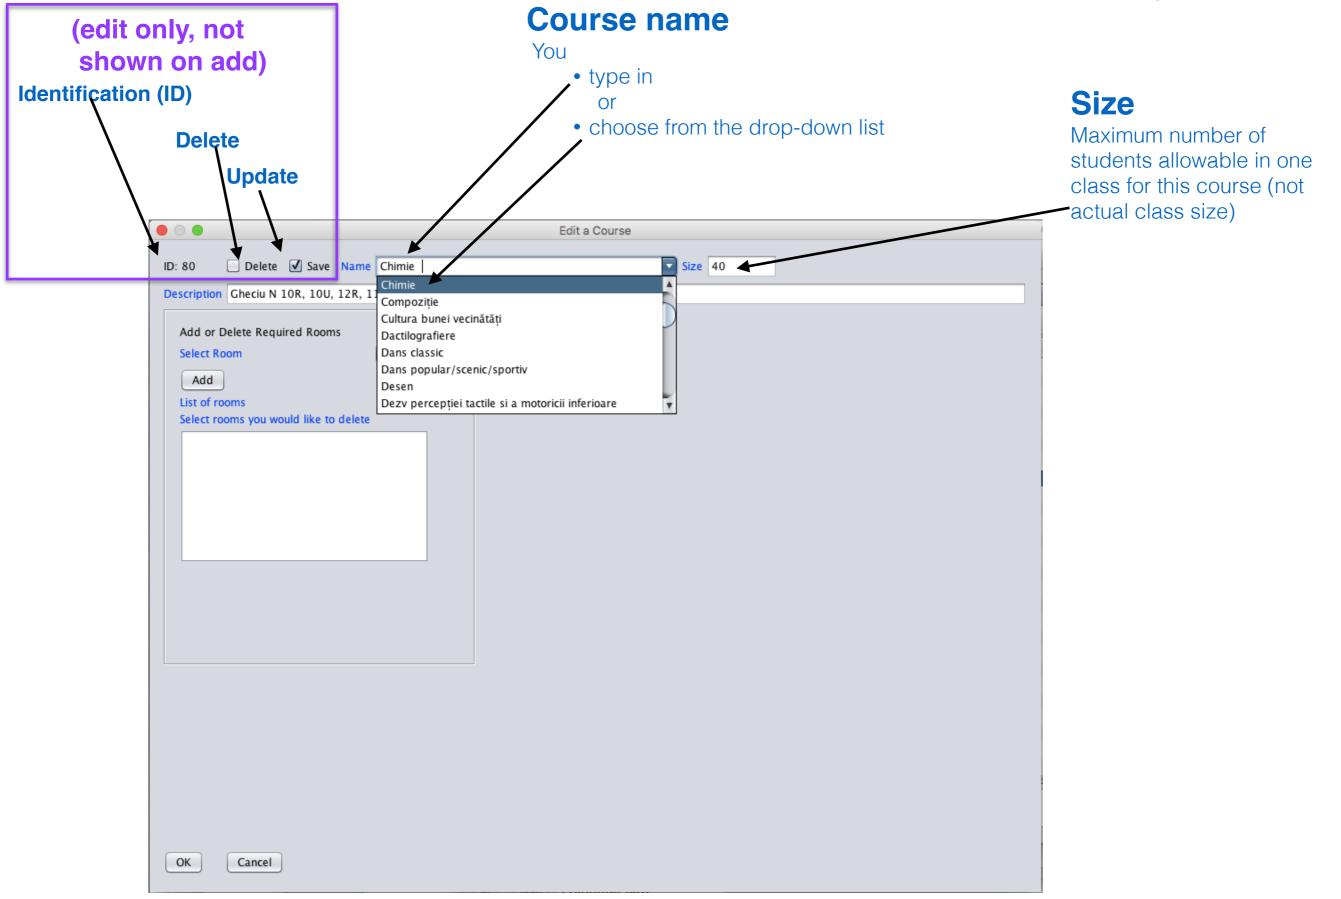

|
|                                         |                                                   |
|                                         |                                                   |
|                                         |                                                   |
|                                         |                                                   |
|                                         |                                                   |
|                                         |                                                   |
| OK Cancel                               |                                                   |
|                                         |                                                   |











|                                                                                                  | Course name   |
|--------------------------------------------------------------------------------------------------|---------------|
| • • •                                                                                            | Edit a Course |
| ID: 80 Delete Save Name Chimie Description Gheciu N 10R, 10U, 12R, 11R, 12U1, 11U1, 11           | Size 40       |
| Add or Delete Required Rooms Select Room Add List of rooms Select rooms you would like to delete |               |
|                                                                                                  |               |
| OK Cancel