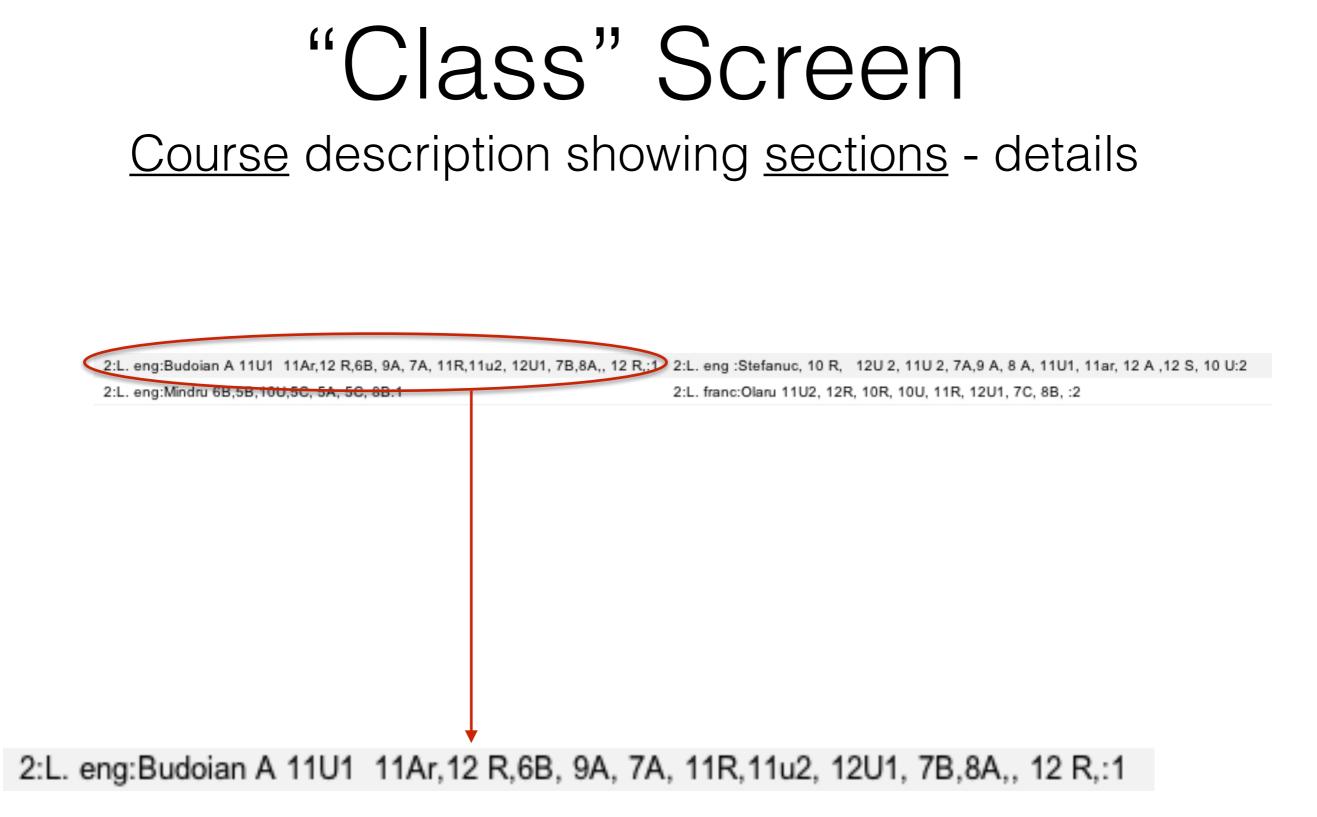

### **Show Course Description**

This will cause the description to be displayed whenever the course is displayed.

- The course description is useful when working with classes and teachers to differentiate different courses with the same name. This should be turned on when working with classes or teachers.
- The course description is not useful when working with schedules. It clutters up the entries in the schedule. This should be turned off when working with schedules.

### Show Course Description

This will cause the description to be displayed whenever the course is displayed.

- The course description is useful when working with classes and teachers to differentiate different courses with the same name. This should be turned on when working with classes or teachers.
- The course description is not useful when working with schedules. It clutters up the entries in the schedule. This should be turned off when working with schedules.