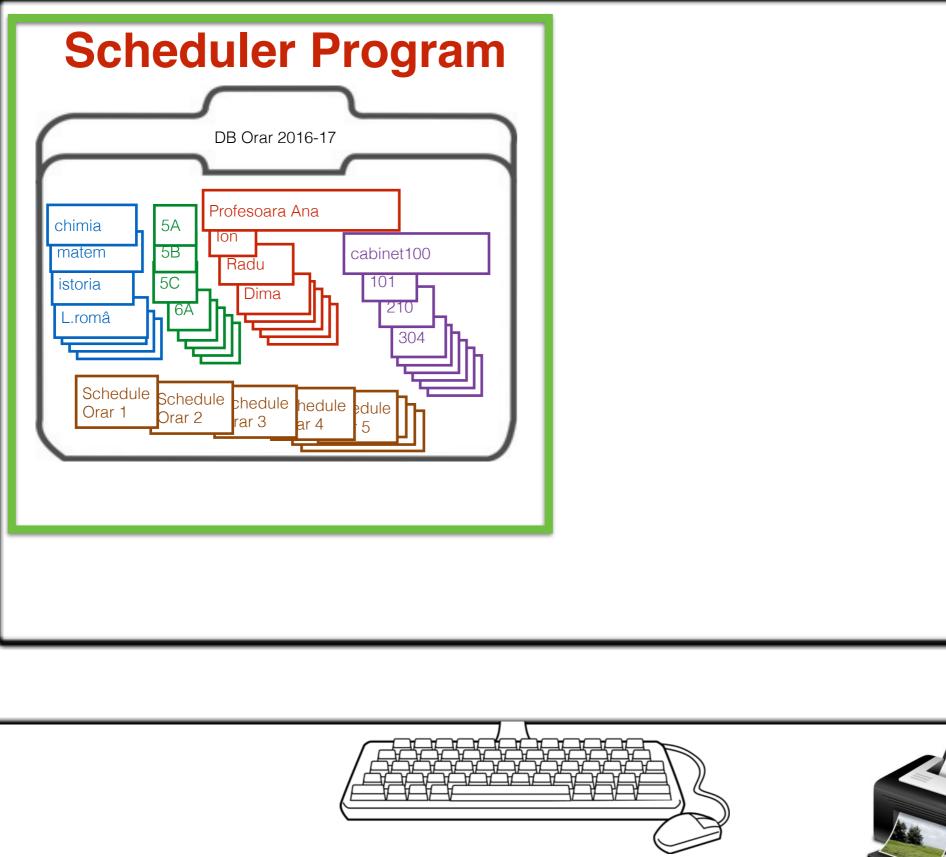

For basic file handling:

File

- About: Copyright, program version, etc.
- New: Create a new database
- **Open**: Open an existing database
- Copy Database: Copy an existing DB to a new one
- Rename Database: Change the name of a Database
- Export: Export table in a form that Excel can import
- Exit: "Save" database and exit program