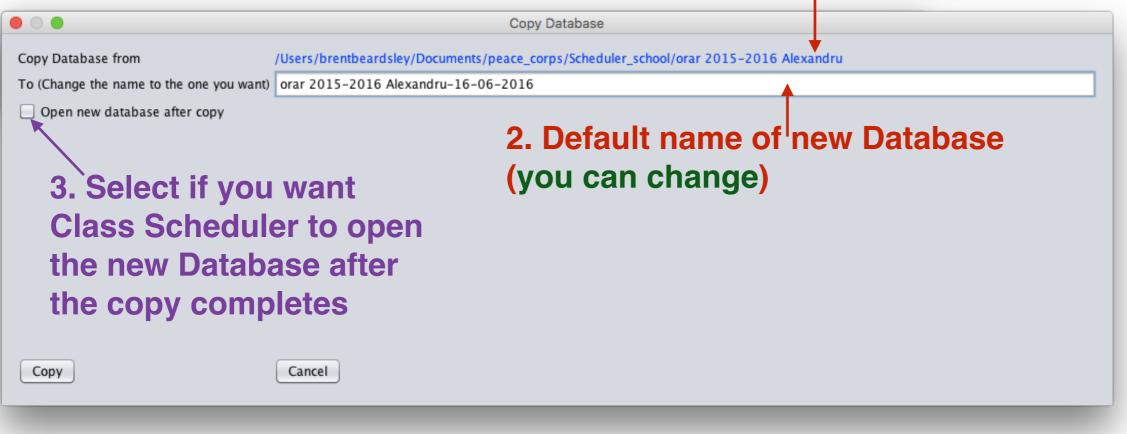

For basic file handling:

File

- About: Copyright, program version, etc.
- New: Create a new database
- **Open**: Open an existing database
- Copy Database: Copy an existing DB to a new one
- Rename Database: Change the name of a Database
- Export: Export table in a form that Excel can import
- Exit: "Save" database and exit program

For basic file handling:

File

- About: Copyright, program version, etc.
- New: Create a new database
- Open: Open an existing database
- Copy Database: Copy an existing DB to a new one
- **Rename Database**: Change the name of a Database
- Export: Export table in a form that Excel can import
- Exit: "Save" database and exit program