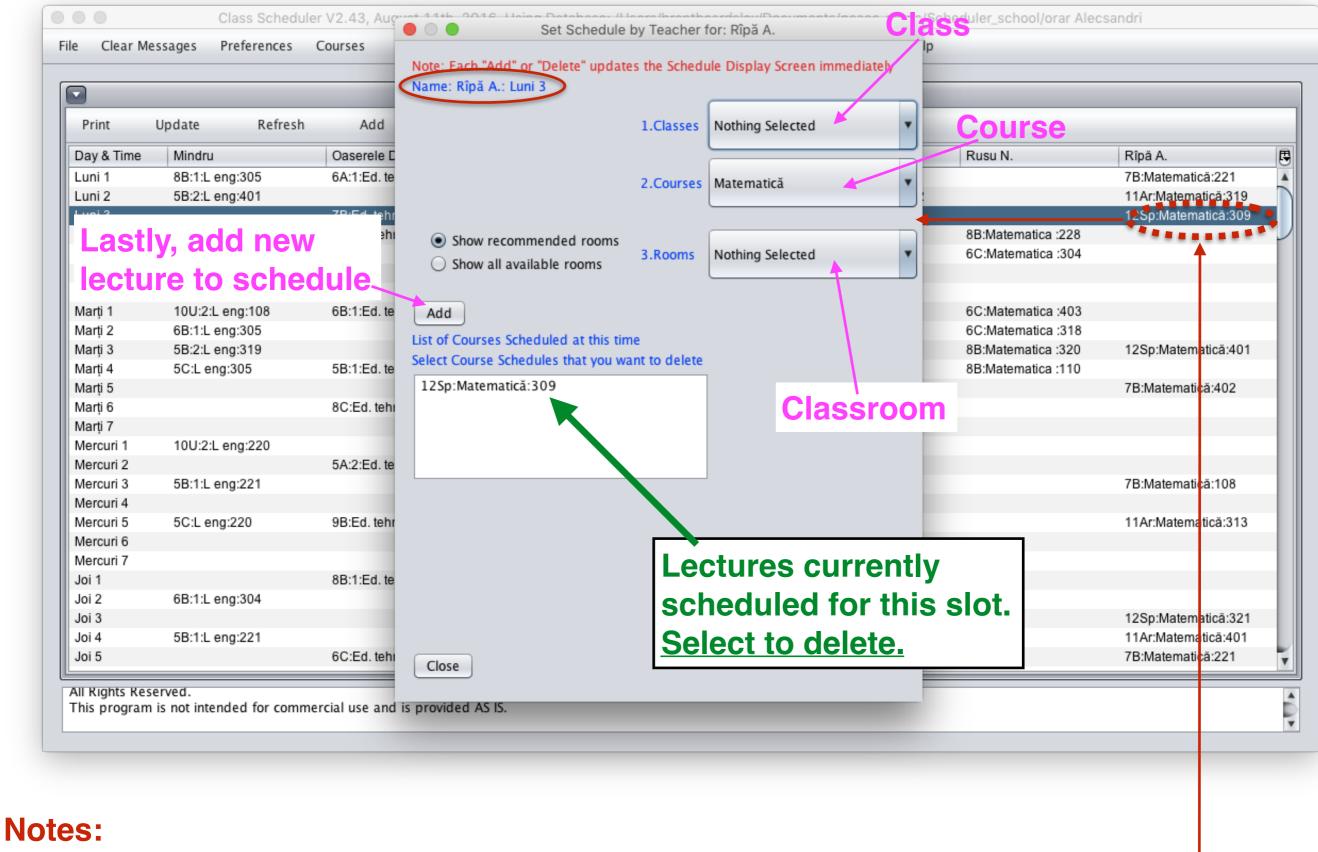

|
| Joi 3<br>Joi 4   | 5B:1:L eng:221                   | _            |                                       |              | and the state to the |          |                    | 12Sp:Matematicä:321<br>11Ar:Matematicä:401 |
| Joi 5            | 5B.T.L elig.22 I                 | 6C:Ed. tehi  |                                       | Sel          | ect to delete        | <u>)</u> |                    | 7B:Matematica:221                          |
|                  |                                  | OC.Lu. terri | Close                                 |              |                      |          |                    | 7 D.Matematica.221                         |

- Drop-down lists only offer valid choices
- Choices for teacher and time are preselected because of entry clicked



- Drop-down lists only offer valid choices
- · Choices for teacher and time are preselected because of entry clicked

Class Scheduler V2.39, July 4th, 2016, Using Database: /Users/brentbeardsley/Documents/peace\_corps/Scheduler\_school/orar 2015-2016 Alexandru

Clear Messages Preferences File

Courses Teachers Rooms Scheduling

|            |                          |                          | Schedule by Roo           | om, Schedule: Best Sched | lule                   |                          |                        |
|------------|--------------------------|--------------------------|---------------------------|--------------------------|------------------------|--------------------------|------------------------|
| Print      | Update Refresh           | Add 🕊