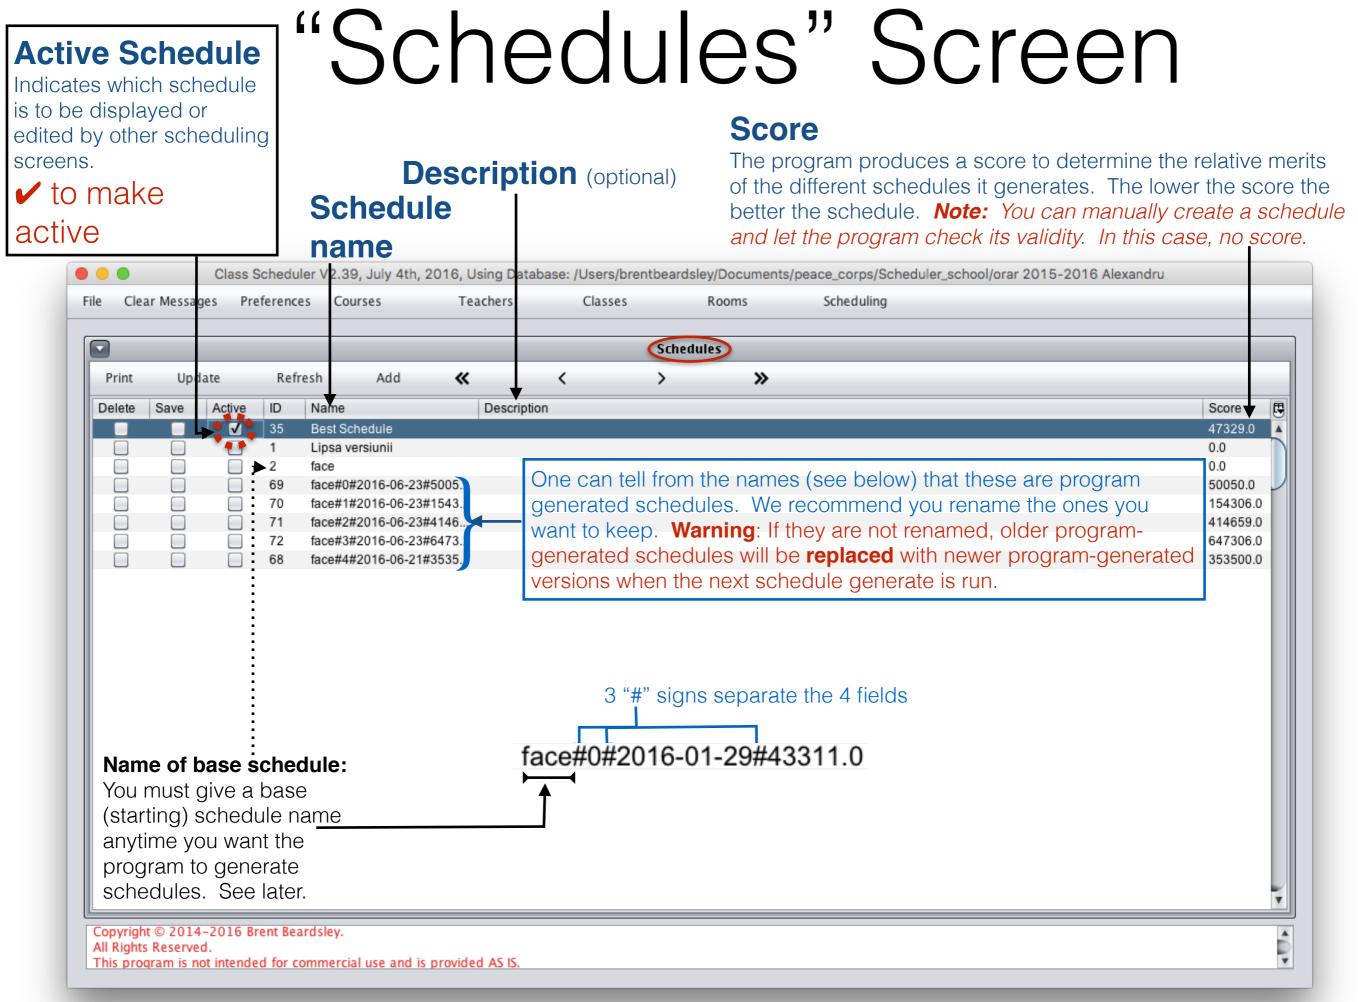

|









### Recommended Sequence

- 1. Set preferences
- 2. Add courses/subjects
- 3. Add teachers
- 4. Add classes (e.g. 7A)
- 5. Add classrooms
- 6. Add a starting schedule
- 7. Run the auto schedule generation (using the starting schedule)
- 8. Display schedule
- 9. Rename schedule

10.Export the class schedule to Excel for printing

| • • •                                   | Edit a Course                                     |
|-----------------------------------------|---------------------------------------------------|
|                                         | Edit à Couise                                     |
| ID: 80 🗌 Delete 🗹 Save Name             | Chimie Size 40                                    |
|                                         |