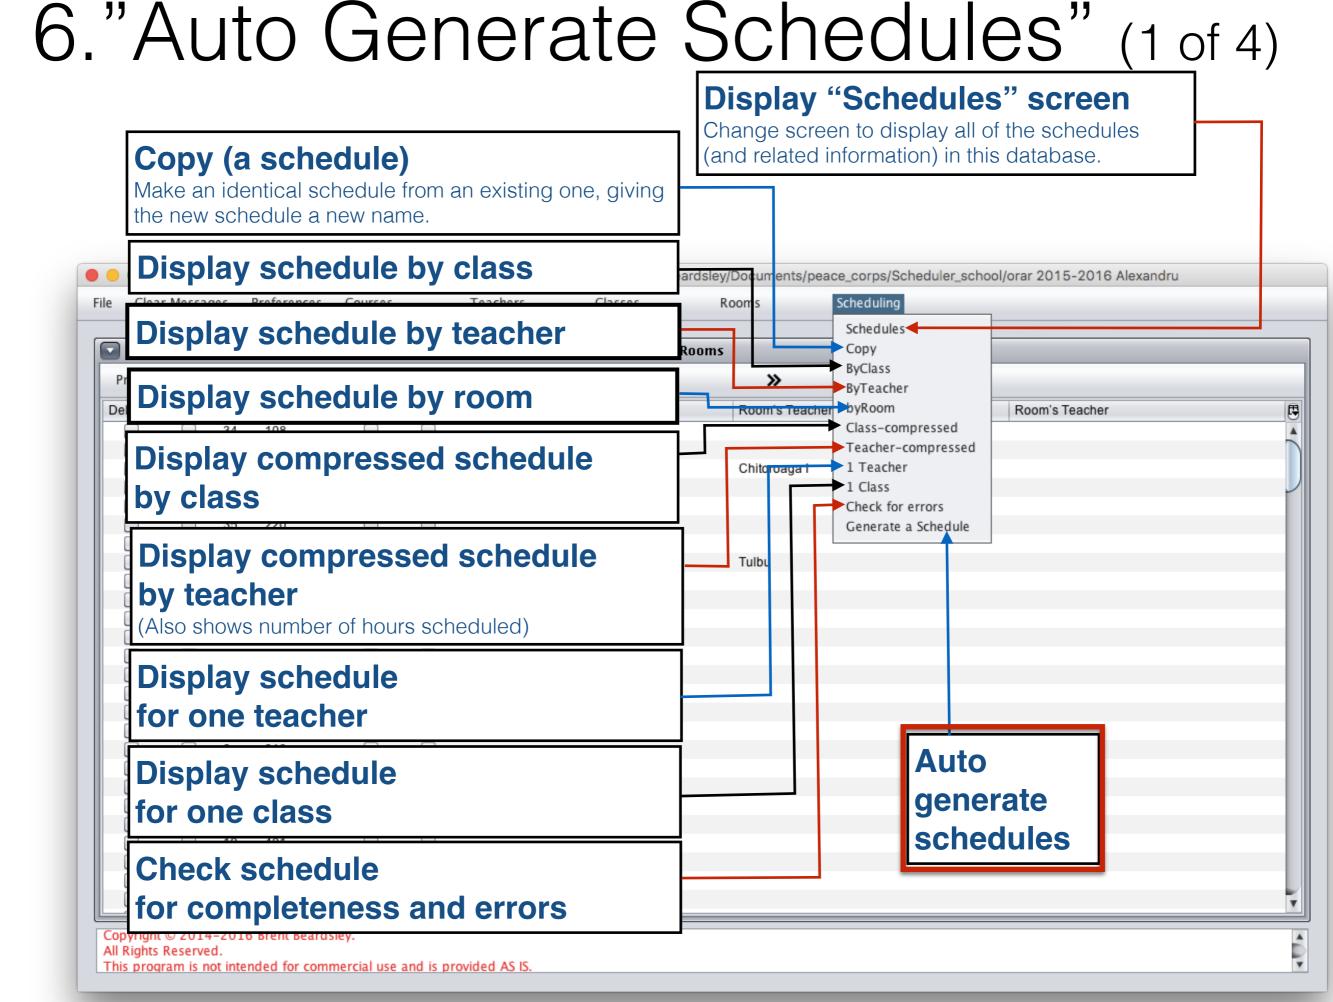

6-23#                       |          |           |       |       |            | 154306.0             |
|          |           |         | 71       | face#2#2016-06-23#                       |          |           |       |       |            | 414659.0             |
|          |           |         | 72<br>68 | face#3#2016-06-23#<br>face#4#2016-06-21# |          |           |       |       |            | 647306.0<br>353500.0 |
|          |           |         |          |                                          |          |           |       |       |            |                      |
| opyright | t © 2014  | -2016 B | rent Bea | rdslev.                                  |          |           |       |       |            |                      |

#### 

OK

Cancel

#### 

OK

Cancel





| 🔴 🔘 😑 Generate a Schedule                                                  | e                  |
|----------------------------------------------------------------------------|--------------------|
| Maximum number of iterations                                               | 100000             |
| Discontinue generation when this number of valid schedule variants reached | 10000              |
| The number of best valid schedule variants to retain                       | 5                  |
| The seed or template schedule from which to generate the schedules         |                    |
| The latest preferred time/hour to schedule classes                         | 5 -                |
| Select method                                                              | Takes shorter tim