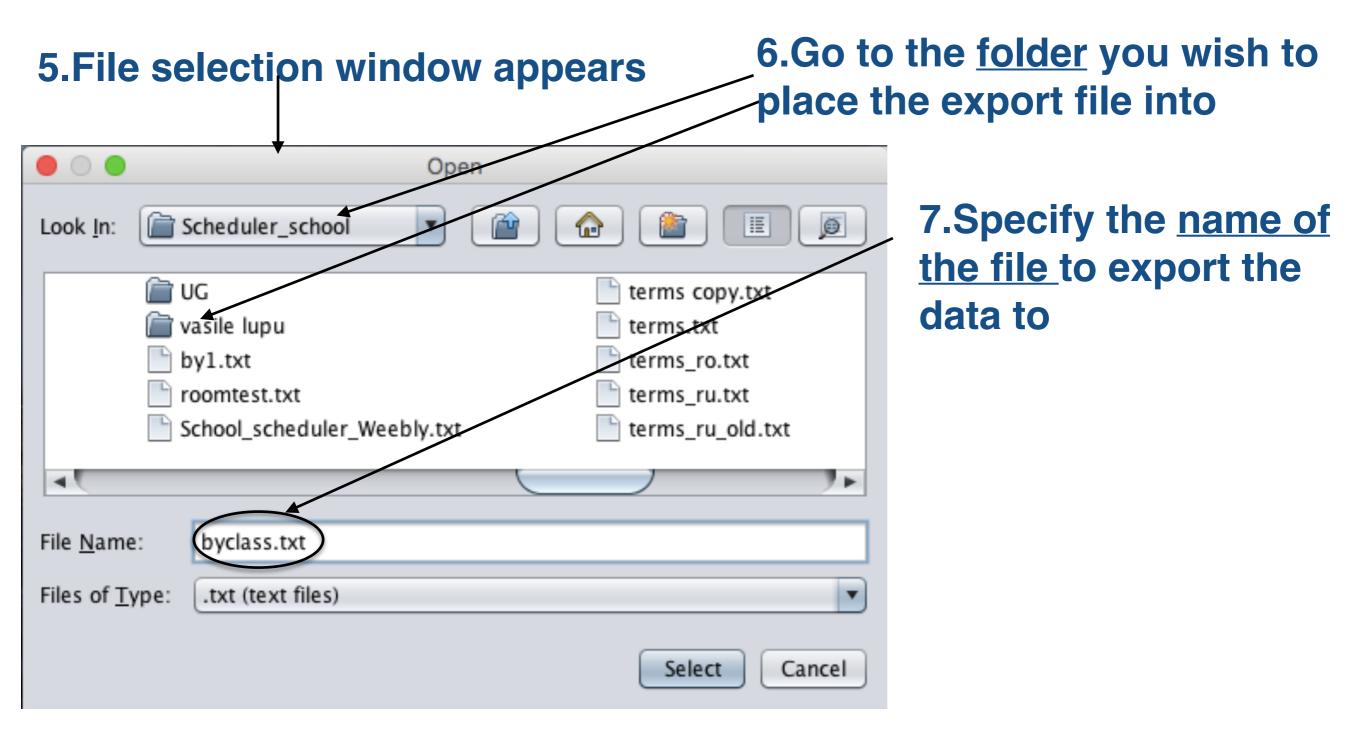

For basic file handling:

File

- About: Copyright, program version, etc.
- New: Create a new database
- **Open**: Open an existing database
- Copy Database: Copy an existing DB to a new one
- Rename Database: Change the name of a Database
- Export: Export table in a form that Excel can import
- Exit: "Save" database and exit program

For basic file handling:

File

- About: Copyright, program version, etc.
- New: Create a new database
- Open: Open an existing database
- Copy Database: Copy an existing DB to a new one
- **Rename Database**: Change the name of a Database
- Export: Export table in a form that Excel can import
- Exit: "Save" database and exit program

For basic file handling:

File

- About: Copyright, program version, etc.
- New: Create a new database
- Open: Open an existing database
- Copy Database: Copy an existing DB to a new one
- Rename Database: Change the name of a Database
- Export: Export table in a form that Excel can import
- Exit: "Save" database and exit program

#### Preferences

For basic file handling:

File

- About: Copyright, program version, etc.
- New: Create a new database
- **Open**: Open an existing database
- Copy Database: Copy an existing DB to a new one
- Rename Database: Change the name of a Database
- Export: Export table in a form that Excel can import
- Exit: "Save" database and exit program