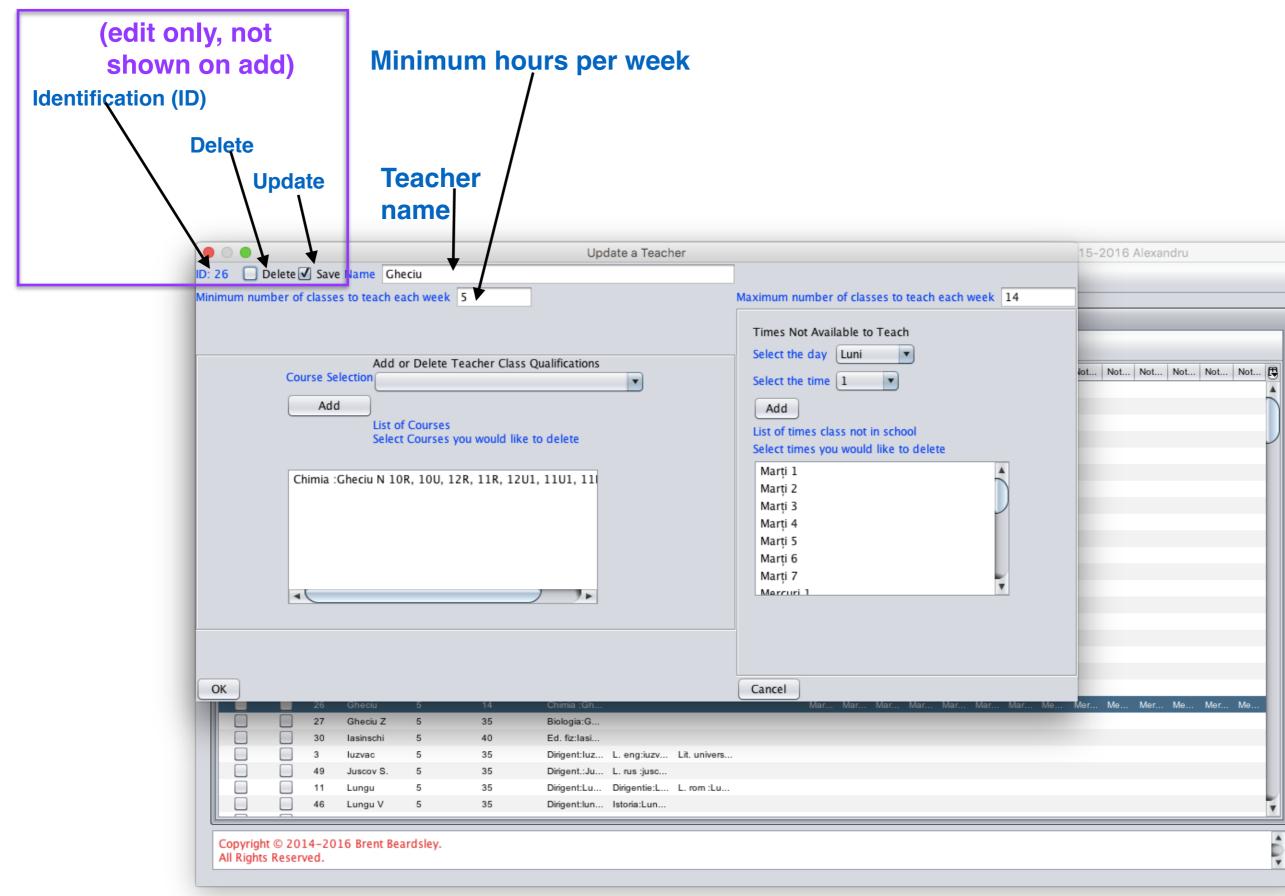

|                                  |          |
| • • •                                                                                            | Edit a Course                    |          |
| ID: 80 Delete 🗹 Save Name Chimie                                                                 | Size 40                          |          |
| Description Gheciu N 10R, 10U, 12R, 11R, 12U1, 11U1, 11                                          | R, 11U 2                         |          |
| Add or Delete Required Rooms Select Room Add List of rooms Select rooms you would like to delete | English: Maria 5, 7A, 8, 9, 10U, | 11U, 12U |
| OK Cancel                                                                                        |                                  |          |























|                                                                                 | 3.Ad                                                                                                                                                                                            | ld/Edit a "C                                                                                                                                                                                                                                                                                                                | <b>Class</b> " (1/8)                                                                                                                             |  |
|-------------------------------------