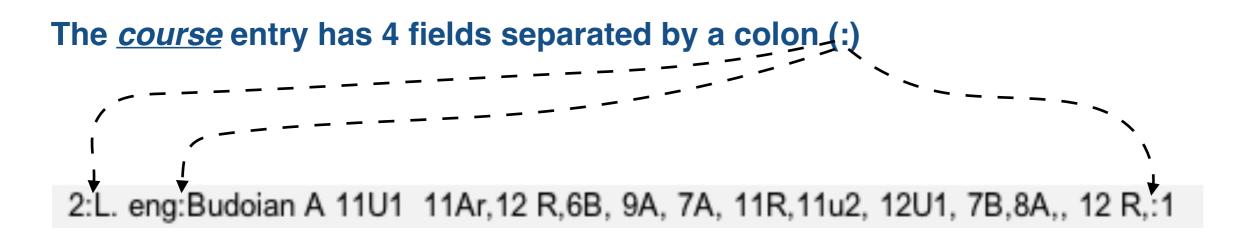

### **Show Course Description**

This will cause the description to be displayed whenever the course is displayed.

- The course description is useful when working with classes and teachers to differentiate different courses with the same name. This should be turned on when working with classes or teachers.
- The course description is not useful when working with schedules. It clutters up the entries in the schedule. This should be turned off when working with schedules.

### Show Course Description

This will cause the description to be displayed whenever the course is displayed.

- The course description is useful when working with classes and teachers to differentiate different courses with the same name. This should be turned on when working with classes or teachers.
- The course description is not useful when working with schedules. It clutters up the entries in the schedule. This should be turned off when working with schedules.