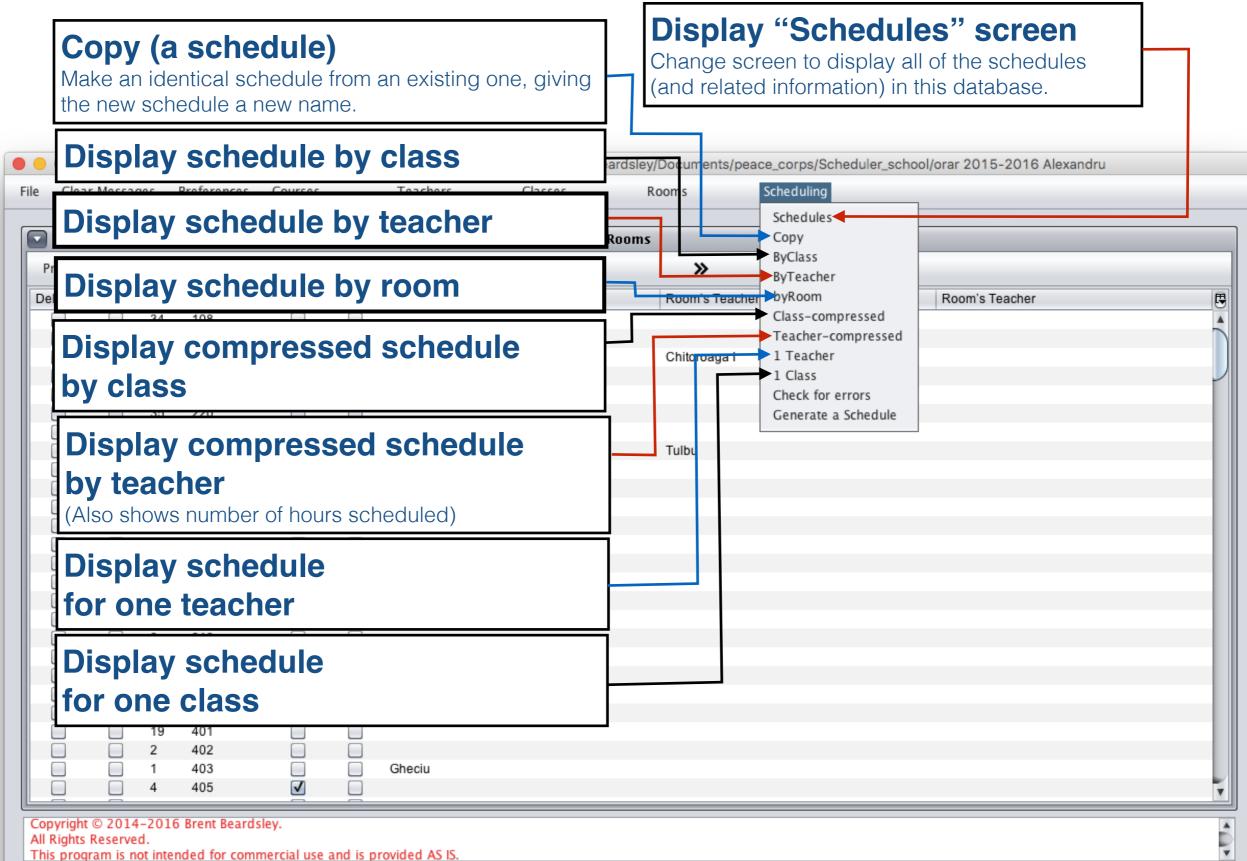

### **Set Active Schedule**

This is used to tell the program which schedule to work with when displaying or editing schedules (see scheduling)