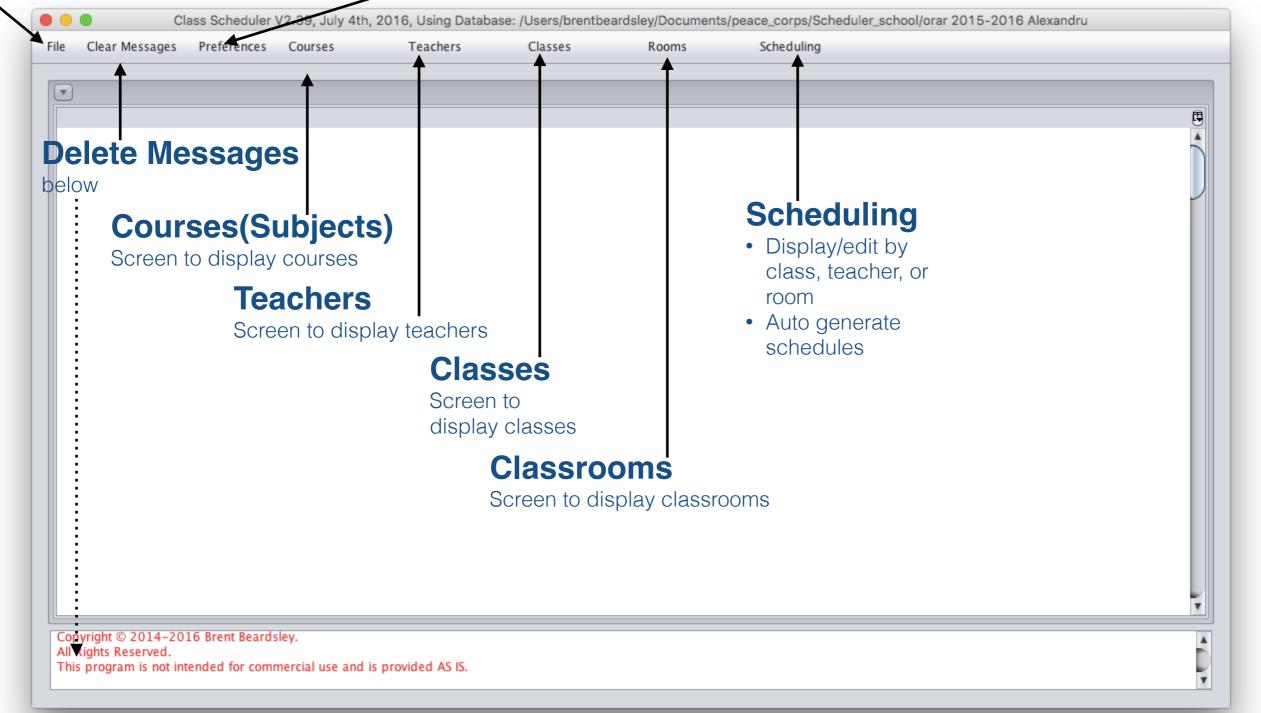

For basic file handling:

File

- About: Copyright, program version, etc.
- New: Create a new database
- **Open**: Open an existing database
- Copy Database: Copy an existing DB to a new one
- Rename Database: Change the name of a Database
- Export: Export table in a form that Excel can import
- Exit: "Save" database and exit program

For basic file handling:

File

- About: Copyright, program version, etc.
- New: Create a new database
- Open: Open an existing database
- Copy Database: Copy an existing DB to a new one
- **Rename Database**: Change the name of a Database
- Export: Export table in a form that Excel can import
- Exit: "Save" database and exit program

#### **Schedule Generation Preferences**

This is used to set preferences when the program is generating schedules. (see later slide)

### **Set Active Schedule**

This is used to tell the program which schedule to work with when displaying or editing schedules (see scheduling)

### **Set Viewing Preferences**

This changes font types and sizes as well as what is displayed. (see later slide)