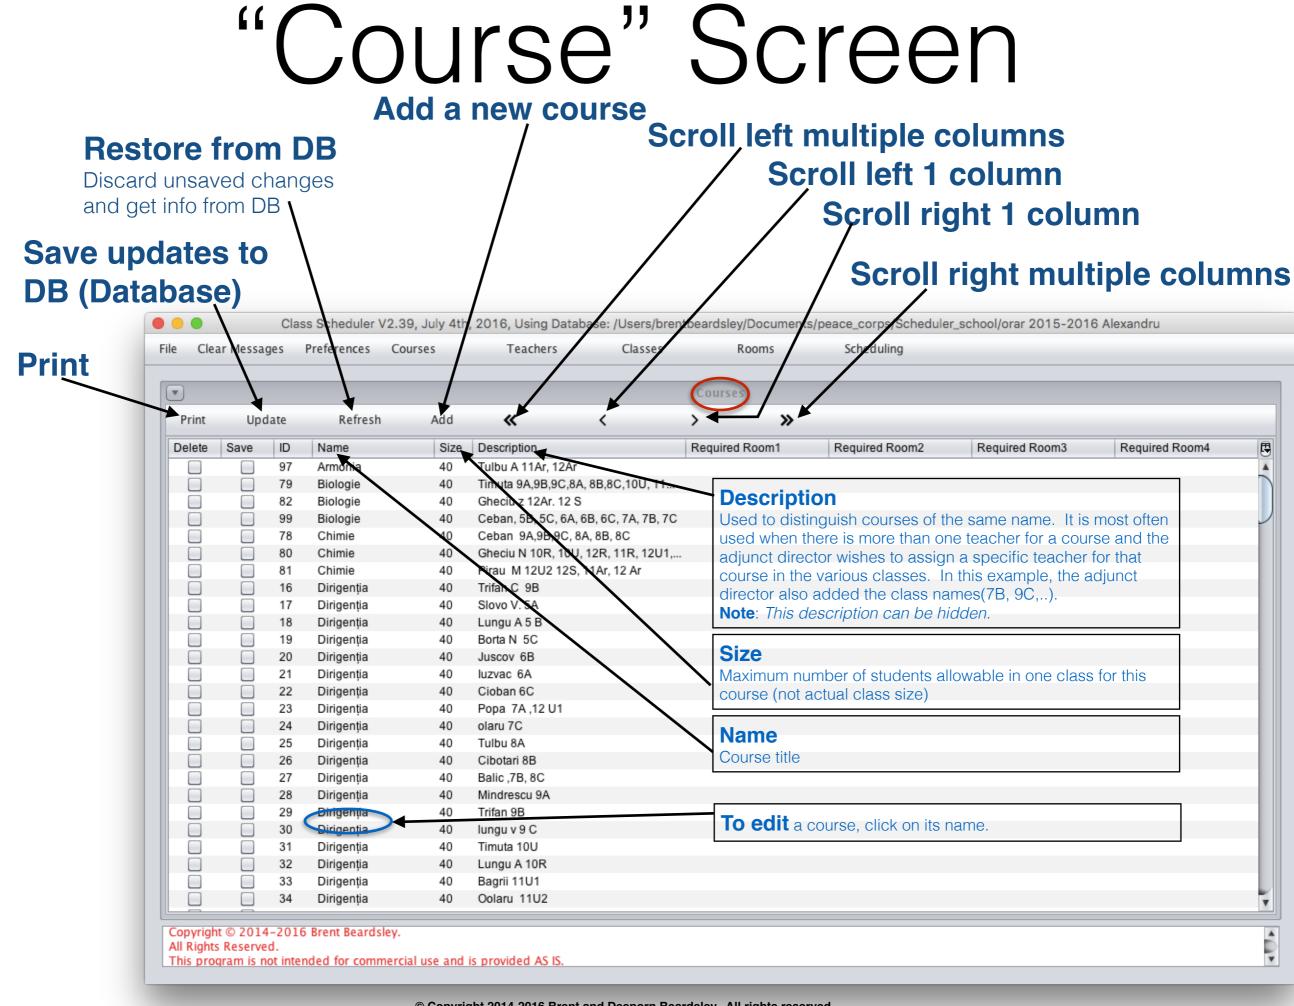

#### **Preferences**

| e Clear M    | Messages     | Preferences    |                   | Teachers          | Classes | Rooms | s/peace_corps/Scheduler_school/orar 2015-2016 Alexar<br>Scheduling | lulu |
|--------------|--------------|----------------|-------------------|-------------------|---------|-------|--------------------------------------------------------------------|------|
| 4            |              |                |                   |                   |         |       |                                                                    |      |
| )            |              |                |                   |                   |         |       |                                                                    |      |
|              |              |                |                   |                   |         |       |                                                                    |      |
| elete        | e Me         | essage         | es                |                   |         |       |                                                                    |      |
| low          |              | _              |                   |                   |         |       |                                                                    |      |
| 6            | Cour         | ses(S          | ubjects           | s)                |         |       |                                                                    |      |
|              |              |                | courses           |                   |         |       |                                                                    |      |
| : 0          |              | ιο σιοριαγ     | 0001303           |                   |         |       |                                                                    |      |
|              |              |                |                   |                   |         |       |                                                                    |      |
|              |              |                |                   |                   |         |       |                                                                    |      |
|              |              |                |                   |                   |         |       |                                                                    |      |
|              |              |                |                   |                   |         |       |                                                                    |      |
|              |              |                |                   |                   |         |       |                                                                    |      |
|              |              |                |                   |                   |         |       |                                                                    |      |
|              |              |                |                   |                   |         |       |                                                                    |      |
|              |              |                |                   |                   |         |       |                                                                    |      |
|              |              |                |                   |                   |         |       |                                                                    |      |
| -            |              |                |                   |                   |         |       |                                                                    |      |
|              |              |                |                   |                   |         |       |                                                                    |      |
| anuriaha O   | 2014 202     | 16 Drawt Drawd | slav              |                   |         |       |                                                                    |      |
| Il kights Re | eserved.     | 16 Brent Beard |                   |                   |         |       |                                                                    |      |
| his progra   | m is not int | tended for com | mercial use and i | s provided AS IS. |         |       |                                                                    |      |

#### Preferences

| Plete Messages<br>W<br>Courses(Subjects)<br>Screen to display courses<br>Teachers<br>Screen to display teachers | Clear Messages | Preferences                  | Courses                      | Teachers    | Classes | Rooms | Scheduling |  |
|-----------------------------------------------------------------------------------------------------------------|----------------|------------------------------|------------------------------|-------------|---------|-------|------------|--|
| Courses(Subjects)<br>Screen to display courses<br>Teachers                                                      | elete Me       | essage                       | es                           |             |         |       |            |  |
| Screen to display teachers                                                                                      | Cour           | rses(Si<br>to display<br>Tea | ubjects<br>courses<br>achers |             |         |       |            |  |
|                                                                                                                 |                | Scre                         | en to displ                  | ay teachers |         |       |            |  |

#### Preferences

| Clear Messa | ges Preferences    | Courses | Teachers     | Classes   | Rooms | Scheduling |  |
|-------------|--------------------|---------|--------------|-----------|-------|------------|--|
| 1           |                    | <b></b> |              | T         |       |            |  |
|             |                    |         |              |           |       |            |  |
| aloto N     | lessage            |         |              |           |       |            |  |
| OW          | nessaye            | 5       |              |           |       |            |  |
| :           |                    |         |              |           |       |            |  |
| Co          | urses(Si           | ubjects | S)           |           |       |            |  |
| Scre        | en to display      | courses |              |           |       |            |  |
| -           | Tea                | achers  |              |           |       |            |  |
|             |                    |         | lay teachers |           |       |            |  |
|             | 0010               |         | -            |           |       |            |  |
|             |                    |         | Clas         |           |       |            |  |
| ÷           |                    |         | Screen       |           |       |            |  |
|             |                    |         | uispiay      | / classes |       |            |  |
| -           |                    |         |              |           |       |            |  |
|             |                    |         |              |           |       |            |  |
| :           |                    |         |              |           |       |            |  |
|             |                    |         |              |           |       |            |  |
|             |                    |         |              |           |       |            |  |
| •           |                    |         |              |           |       |            |  |
|             | -2016 Brent Beards |         |              |           |       |            |  |