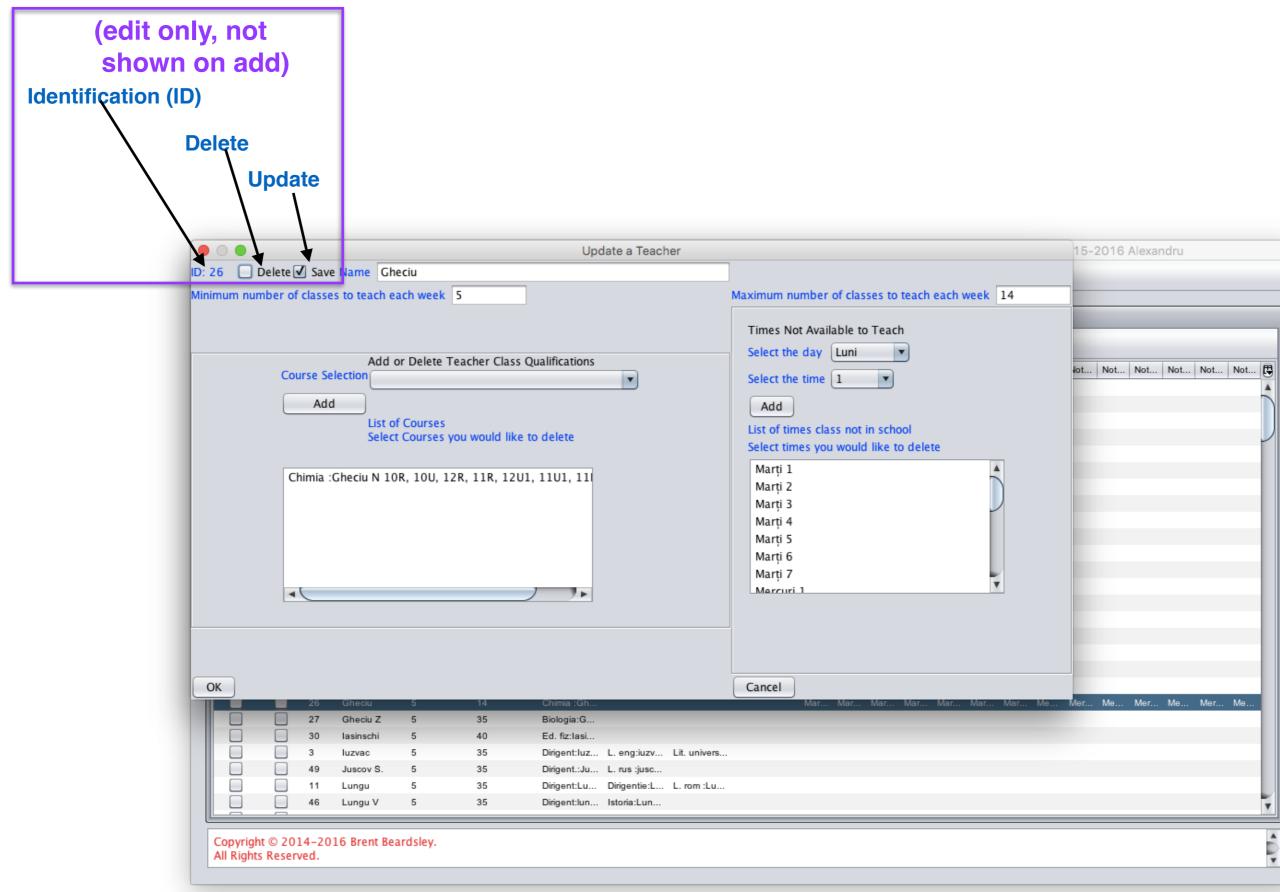

|                                  |          |
| • • •                                                                                            | Edit a Course                    |          |
| ID: 80 Delete 🗹 Save Name Chimie                                                                 | Size 40                          |          |
| Description Gheciu N 10R, 10U, 12R, 11R, 12U1, 11U1, 11                                          | R, 11U 2                         |          |
| Add or Delete Required Rooms Select Room Add List of rooms Select rooms you would like to delete | English: Maria 5, 7A, 8, 9, 10U, | 11U, 12U |
| OK Cancel                                                                                        |                                  |          |























|                                                                                 | 3.Ad                                                                                                                                                                                            | ld/Edit a "C                                                                                                                                                                                                                                                                                                                | <b>Class</b> " (1/8)                                                                                                                             |  |
|---------------------------------