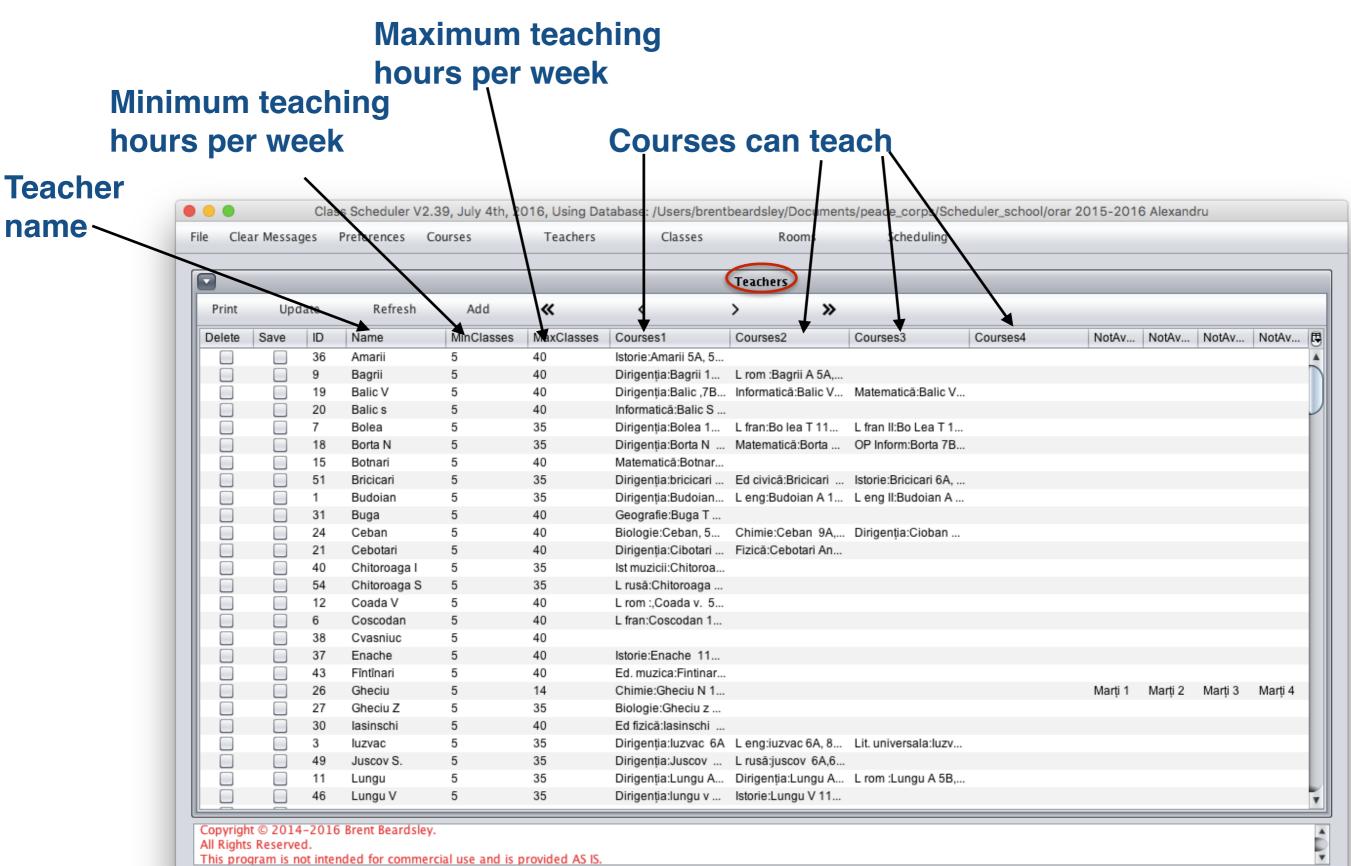

#### Preferences

| Plete Messages<br>W<br>Courses(Subjects)<br>Screen to display courses<br>Teachers<br>Screen to display teachers | Clear Messages | Preferences                  | Courses                      | Teachers    | Classes | Rooms | Scheduling |  |
|-----------------------------------------------------------------------------------------------------------------|----------------|------------------------------|------------------------------|-------------|---------|-------|------------|--|
| Courses(Subjects)<br>Screen to display courses<br>Teachers                                                      | elete Me       | essage                       | es                           |             |         |       |            |  |
| Screen to display teachers                                                                                      | Cour           | rses(Si<br>to display<br>Tea | ubjects<br>courses<br>achers |             |         |       |            |  |
|                                                                                                                 |                | Scre                         | en to displ                  | ay teachers |         |       |            |  |

#### Preferences

| Clear Messa | ges Preferences    | Courses | Teachers     | Classes   | Rooms | Scheduling |  |
|-------------|--------------------|---------|--------------|-----------|-------|------------|--|
| 1           |                    | <b></b> |              | T         |       |            |  |
|             |                    |         |              |           |       |            |  |
| aloto N     | lessage            |         |              |           |       |            |  |
| OW          | nessaye            | 5       |              |           |       |            |  |
| :           |                    |         |              |           |       |            |  |
| Co          | urses(Si           | ubjects | S)           |           |       |            |  |
| Scre        | en to display      | courses |              |           |       |            |  |
| -           | Tea                | achers  |              |           |       |            |  |
|             |                    |         | lay teachers |           |       |            |  |
|             | 0010               |         | -            |           |       |            |  |
|             |                    |         | Clas         |           |       |            |  |
| ÷           |                    |         | Screen       |           |       |            |  |
|             |                    |         | uispiay      | / classes |       |            |  |
| -           |                    |         |              |           |       |            |  |
|             |                    |         |              |           |       |            |  |
| :           |                    |         |              |           |       |            |  |
|             |                    |         |              |           |       |            |  |
|             |                    |         |              |           |       |            |  |
| •           |                    |         |              |           |       |            |  |
|             | -2016 Brent Beards |         |              |           |       |            |  |