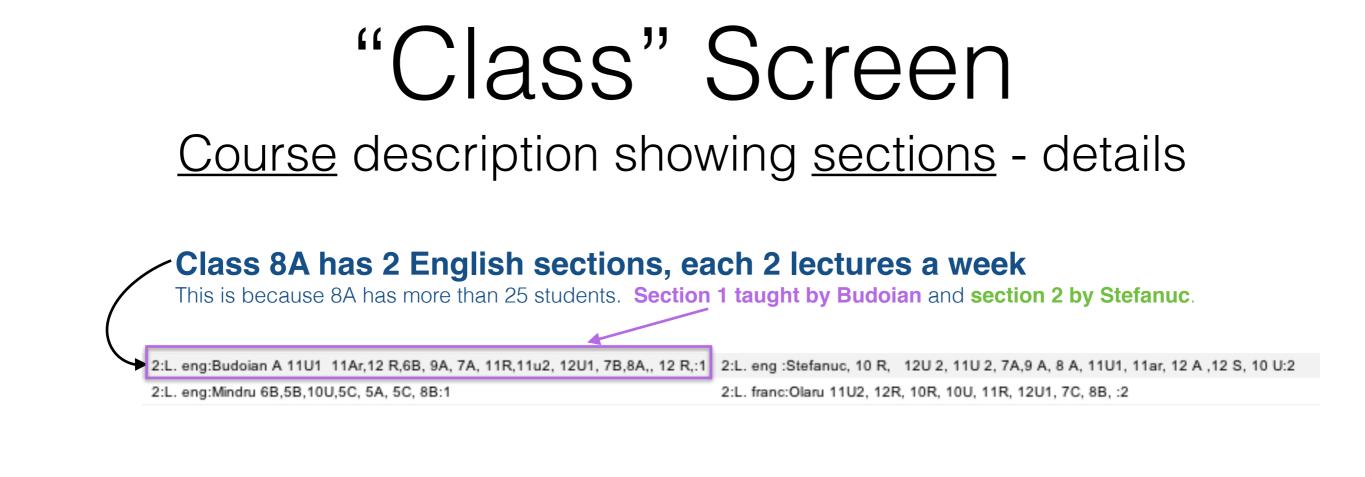

urse description showing sections - details

 2:L. eng:Budoian A 11U1 11Ar,12 R,6B, 9A, 7A, 11R,11u2, 12U1, 7B,8A,, 12 R,:1
 2:L. eng:Stefanuc, 10 R, 12U 2, 11U 2, 7A,9 A, 8 A, 11U1, 11ar, 12 A, 12 S, 10 U:2

 2:L. eng:Mindru 6B,5B,10U,5C, 5A, 5C, 8B:1
 2:L. franc:Olaru 11U2, 12R, 10R, 10U, 11R, 12U1, 7C, 8B, :2



## Course description showing sections - details

-Class 8A has 2 English sections, each 2 lectures a week

This is because 8A has more than 25 students. Section 1 taught by Budoian and section 2 by Stefanuc.

 2:L. eng:Budoian A 11U1 11Ar,12 R,6B, 9A, 7A, 11R,11u2, 12U1, 7B,8A,, 12 R,:1
 2:L. eng :Stefanuc, 10 R, 12U 2, 11U 2, 7A,9 A, 8 A, 11U1, 11ar, 12 A, 12 S, 10 U:2

 2:L. eng:Mindru 6B,5B,10U,5C, 5A, 5C, 8B:1
 2:L. franc:Olaru 11U2, 12R, 10R, 10U, 11R, 12U1, 7C, 8B, :2







# "Class 8A has 2 English sections, each 2 lectures a week

This is because 8A has more than 25 students. Section 1 taught by Budoian and section 2 by Stefanuc.

| 2:L. eng:Budoian A 11U1 11Ar,12 R,6B, 9A, 7A, 11R,11u2, 12U1, 7B,8A,, 12 R,:1 | 2:L. eng :Stefanuc, 10 R, 12U 2, 11U 2, 7A,9 A, 8 A, 11U1, 11ar, 12 A ,12 S, 10 U:2 |
|-------------------------------------------------------------------------------|-------------------------------------------------------------------------------------|
| 2:L. eng:Mindru 6B,5B,10U,5C, 5A, 5C, 8B:1                                    | 2:L. franc:Olaru 11U2, 12R, 10R, 10U, 11R, 12U1, 7C, 8B, :2                         |



## "Class" Screen Course description showing sections - details Class 8A has 2 English sections, each 2 lectures a week This is