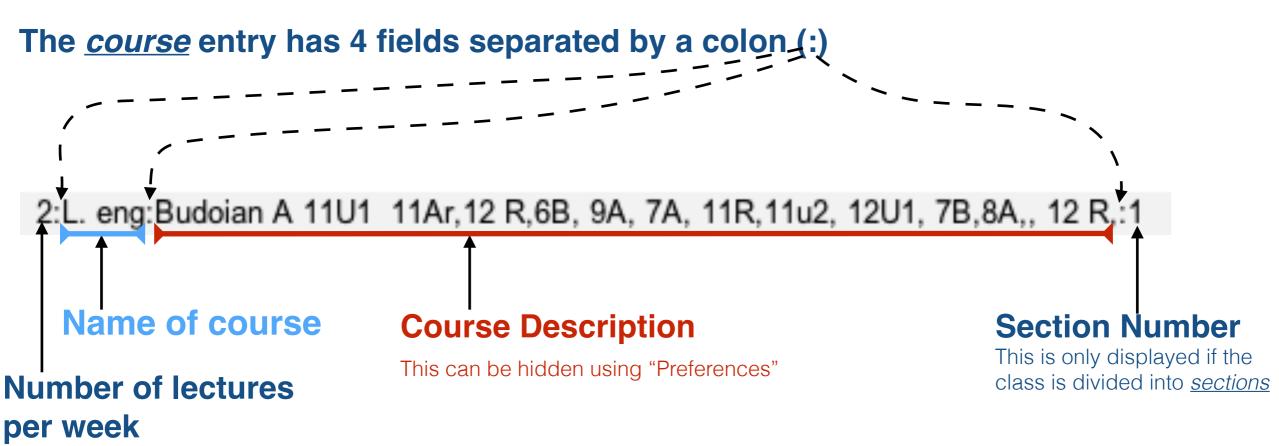

se description showing sections - details

 2:L. eng:Budoian A 11U1 11Ar,12 R,6B, 9A, 7A, 11R,11u2, 12U1, 7B,8A,, 12 R,:1
 2:L. eng:Stefanuc, 10 R, 12U 2, 11U 2, 7A,9 A, 8 A, 11U1, 11ar, 12 A, 12 S, 10 U:2

 2:L. eng:Mindru 6B,5B,10U,5C, 5A, 5C, 8B:1
 2:L. franc:Olaru 11U2, 12R, 10R, 10U, 11R, 12U1, 7C, 8B, :2



## Course description showing sections - details

-Class 8A has 2 English sections, each 2 lectures a week

This is because 8A has more than 25 students. Section 1 taught by Budoian and section 2 by Stefanuc.

 2:L. eng:Budoian A 11U1 11Ar,12 R,6B, 9A, 7A, 11R,11u2, 12U1, 7B,8A,, 12 R,:1
 2:L. eng :Stefanuc, 10 R, 12U 2, 11U 2, 7A,9 A, 8 A, 11U1, 11ar, 12 A, 12 S, 10 U:2

 2:L. eng:Mindru 6B,5B,10U,5C, 5A, 5C, 8B:1
 2:L. franc:Olaru 11U2, 12R, 10R, 10U, 11R, 12U1, 7C, 8B, :2







# "Class 8A has 2 English sections, each 2 lectures a week

This is because 8A has more than 25 students. Section 1 taught by Budoian and section 2 by Stefanuc.

| 2:L. eng:Budoian A 11U1 11Ar,12 R,6B, 9A, 7A, 11R,11u2, 12U1, 7B,8A,, 12 R,:1 | 2:L. eng :Stefanuc, 10 R, 12U 2, 11U 2, 7A,9 A, 8 A, 11U1, 11ar, 12 A ,12 S, 10 U:2 |
|-------------------------------------------------------------------------------|-------------------------------------------------------------------------------------|
| 2:L. eng:Mindru 6B,5B,10U,5C, 5A, 5C, 8B:1                                    | 2:L. franc:Olaru 11U2, 12R, 10R, 10U, 11R, 12U1, 7C, 8B, :2                         |



## "Class" Screen Course description showing sections - details Class 8A has 2 English sections, each 2 lectures a week This is b