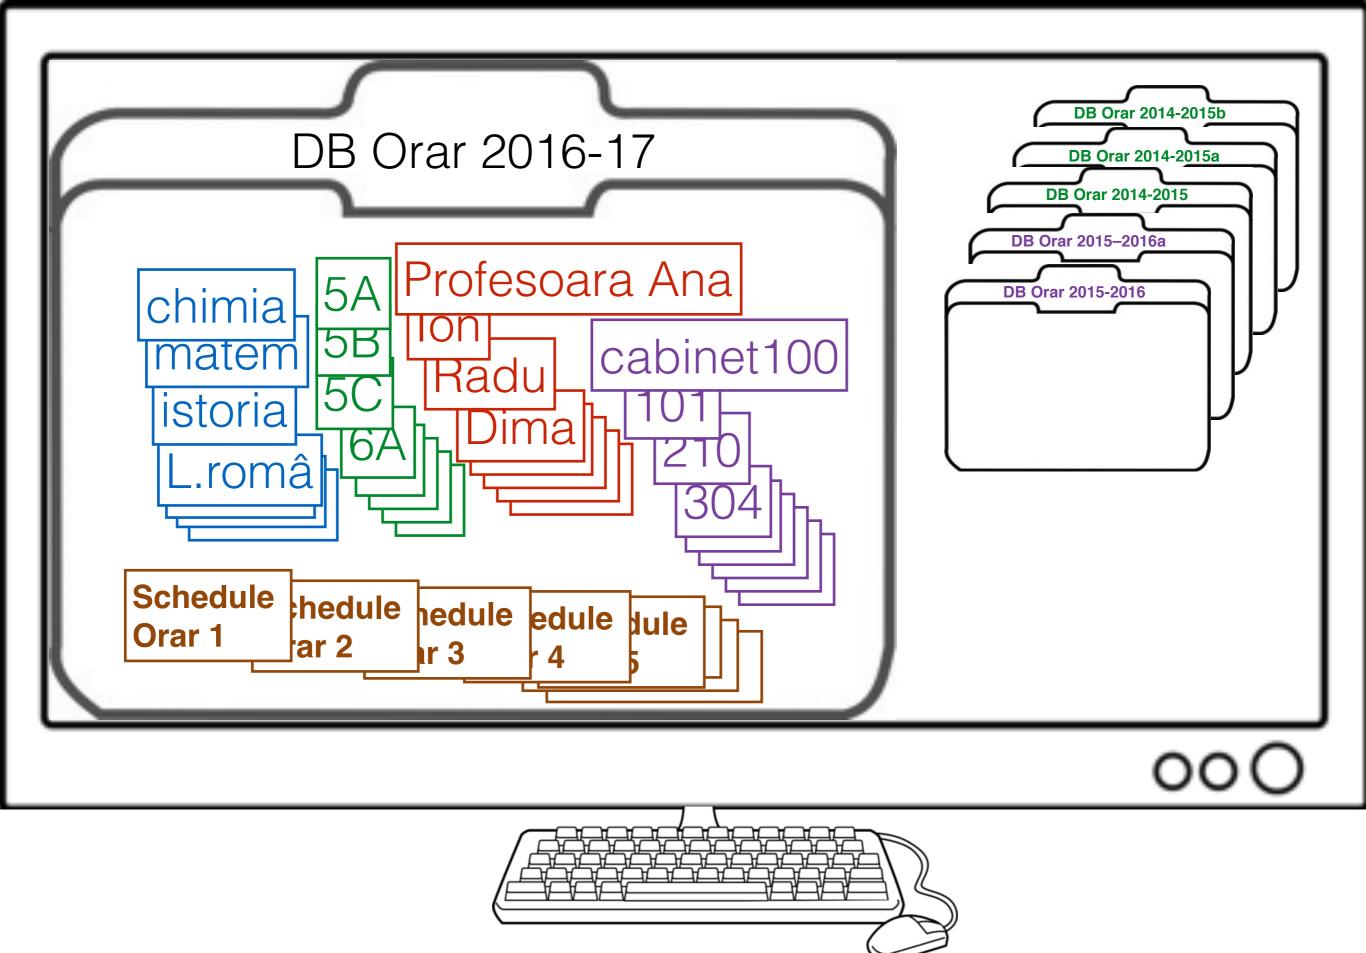

# Class Scheduler Program

Brent & Deeporn Beardsley Peace Corps Volunteers Moldova 2014-2016 www.BrentInMoldova.Weebly.com