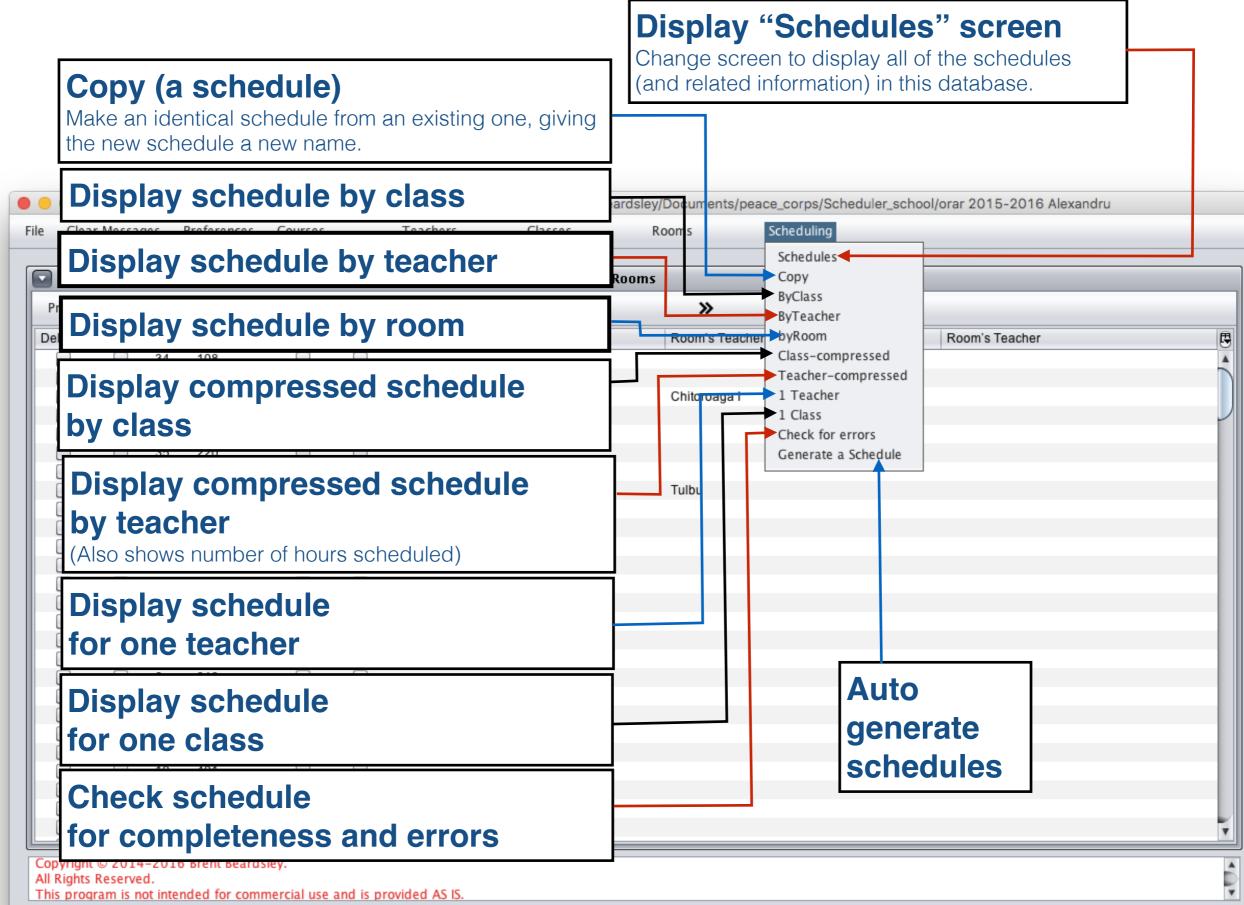

sroom, etc.**
- Auto-generated schedules can be changed manually.
- Can manually enter part of a schedule, then autogenerate the rest.
  - Program will check consistency as well.

• **Display schedule by class/teacher/classroom, etc.** 

- Auto-generated schedules can be changed manually.
- Can manually enter part of a schedule, then autogenerate the rest.
  - Program will check consistency as well.

• Can manually enter the entire schedule.

• **Display schedule by class/teacher/classroom, etc.** 

- Auto-generated schedules can be changed manually.
- Can manually enter part of a schedule, then autogenerate the rest.
  - Program will check consistency as well.

- Can manually enter the entire schedule.
  - Program will check for human errors.

#### **Remember?** Working with "Schedules"





Class Scheduler V2.39, July 4th, 2016, Using Database: /Users/brentbeardsley/Documents/peace\_corps/Scheduler\_school/orar 2015-2016 Alexandru

Classes

File Clear Messages Preferences

Teachers

Courses

Rooms Scheduling

|            |                           |                           | School Schedule b        | y Class, for schedule: Be | est Schedule             |                          |                          |
|------------|---------------------------|---------------------------|--------------------------|---------------------------|--------------------------|--------------------------|--------------------------|
| Print      | Update Refresh            | Add 🕊                     | <                        | > >>                      |                          |