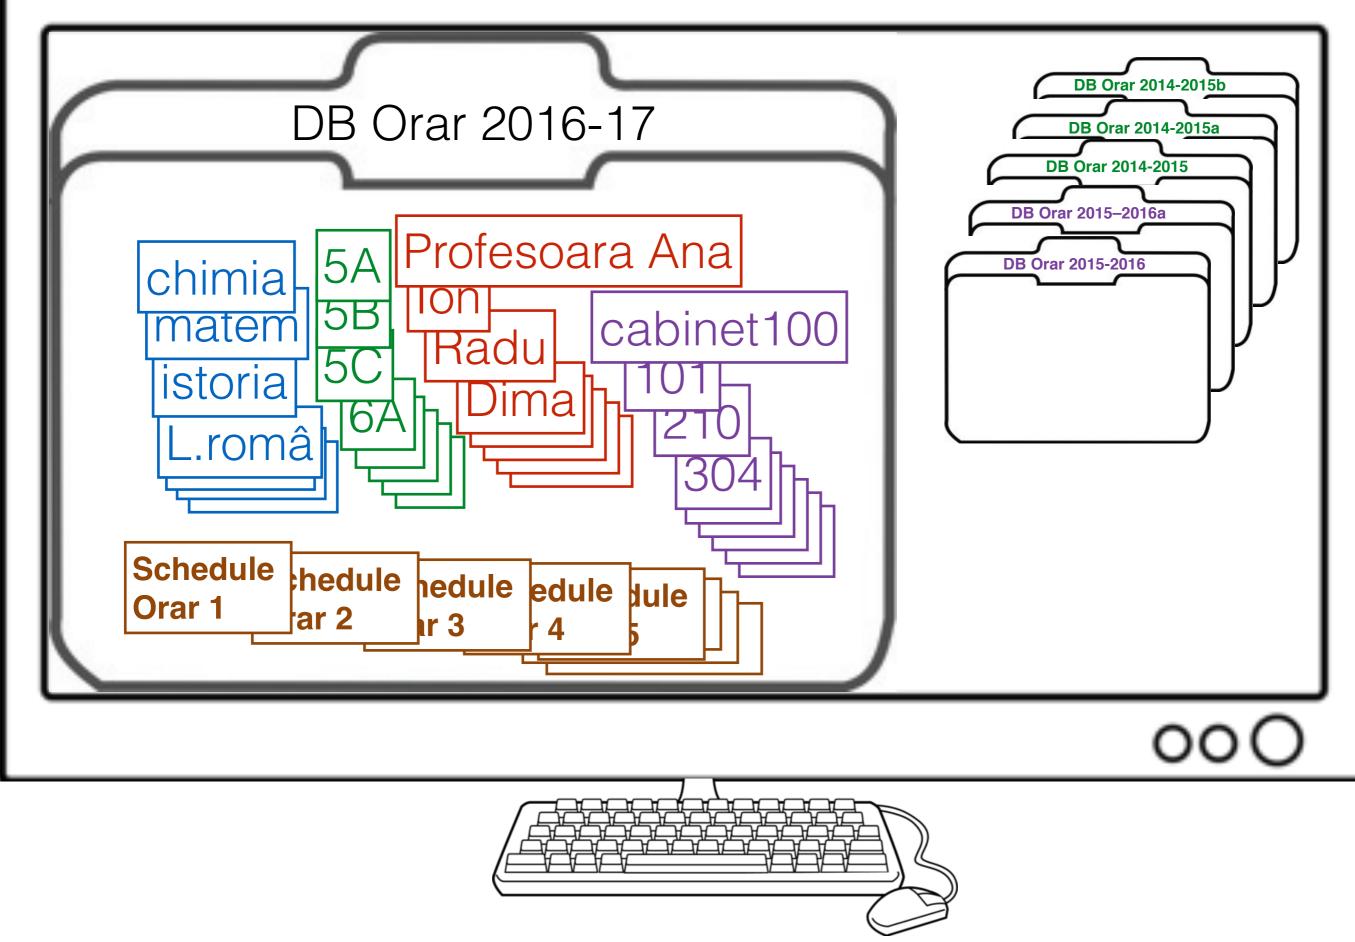

For basic file handling:

File

- About: Copyright, program version, etc.
- New: Create a new database
- **Open**: Open an existing database
- Copy Database: Copy an existing DB to a new one
- Rename Database: Change the name of a Database
- Export: Export table in a form that Excel can import
- Exit: "Save" database and exit program

For basic file handling:

File

- About: Copyright, program version, etc.
- New: Create a new database
- Open: Open an existing database
- Copy Database: Copy an existing DB to a new one
- **Rename Database**: Change the name of a Database
- Export: Export table in a form that Excel can import
- Exit: "Save" database and exit program