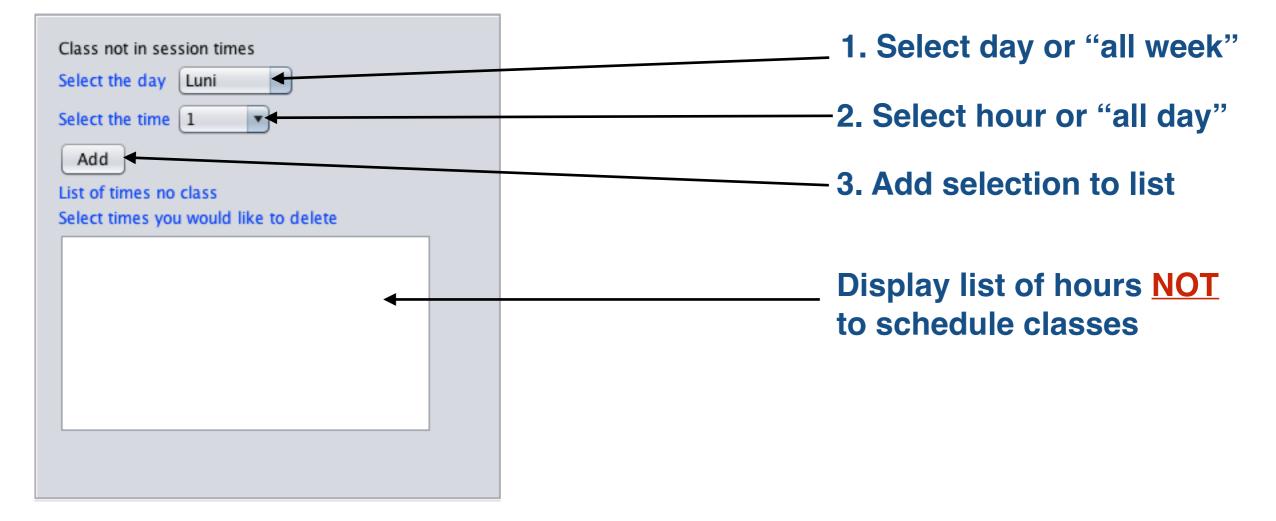

<br>1:Dirigenția:Tulbu 8A<br>1:Ed civică:Tihon Ina 8A,8E<br>2:Ed fizică:lasinschi ,5C,66<br>1:Ed. muzica:Fintinari 5A, | Add / S<br>Add a<br>Add / S<br>Add a<br>Add a<br>Edit<br>Add<br>Edit<br>Add<br>List<br>Select<br>S, 8A, 8B, 8C, 10U,<br>, 8A, 8B, 8C<br>3, 8C, 7A, 7B, 7C,<br>A6B, 6C, 7A, 7B,<br>, 5B, 5C, 6A, 6B, ( | which courses to schedule at same time<br>Select an aggregate<br>a new aggregate<br>the selected aggregate<br>Delete<br>course to aggregate Ed. tehn:Oaserele D 5A, 5B,:1<br>of courses in aggregate<br>ct course you would like to remove from aggregate<br>aggregate | Class not in session times<br>Select the day Luni Select the time 1 Add List of times no class Select times you would like to delete |





#### **3.Add/Edit a "Class" (2/8)** Specifying when it does **NOT** meet



| Steps | Example 1 | Example 2 | Example 3 |
|-------|-----------|-----------|-----------|
| 1     | Monday    | All week  | Friday    |
| 2     | Hour 1    | Hour 7    | All day   |

**1**.Select a course (already defined previously)

- 2.permit class to combine? No (usually)
- **3.**Number of hours per weeks
- **4.Group number (1,2 or 3) or (normally) entire class**
- 5.Add

| Update Class, ID: 23