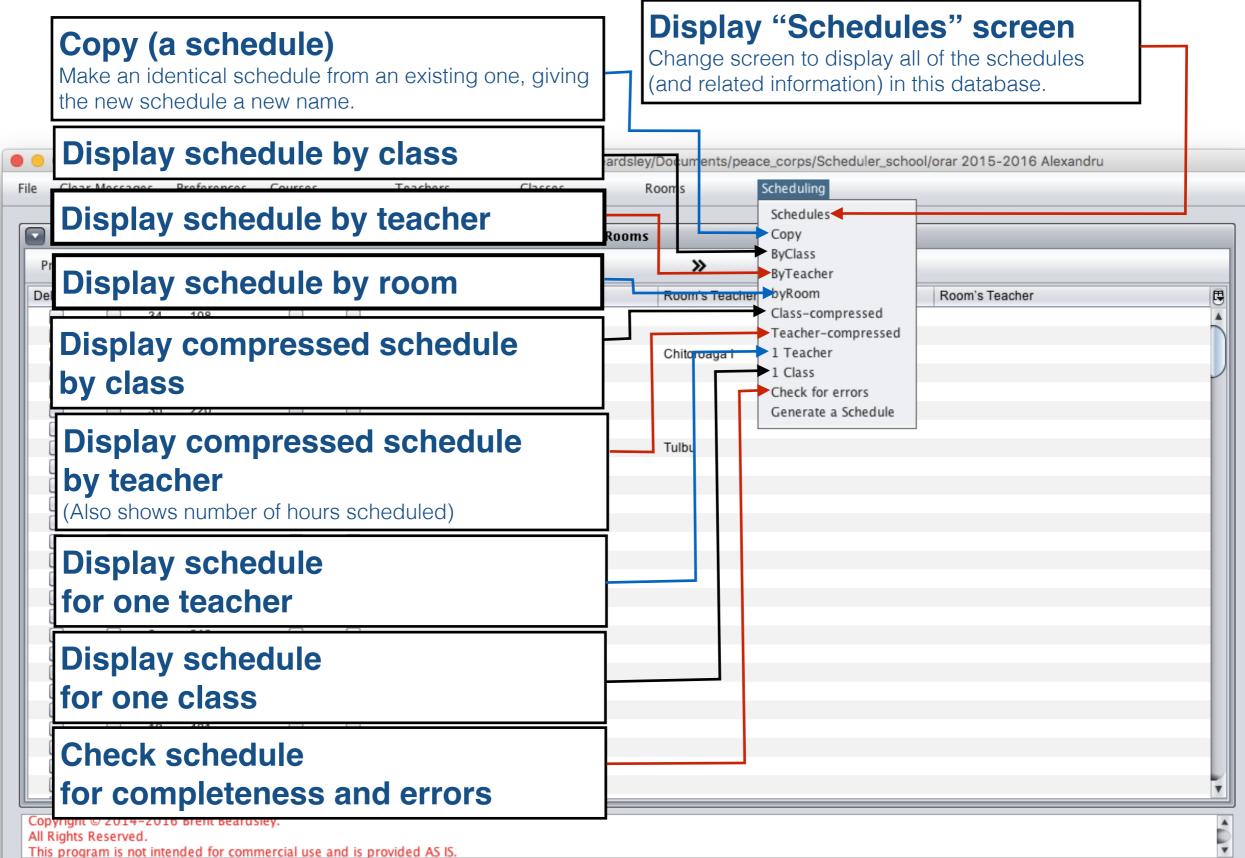

### **Set Active Schedule**

This is used to tell the program which schedule to work with when displaying or editing schedules (see scheduling)