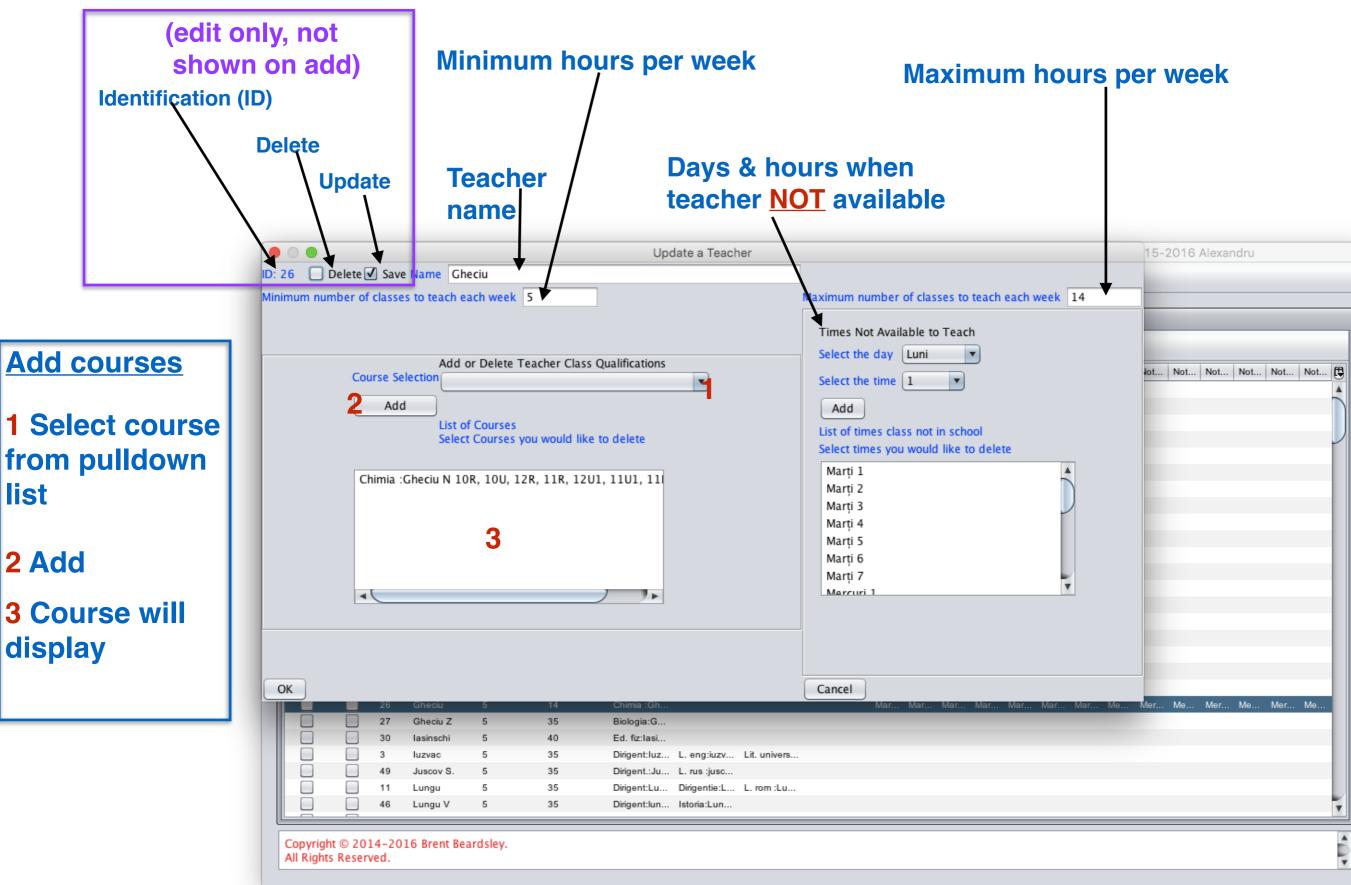

|          |
| • • •                                                                                            | Edit a Course                    |          |
| ID: 80 Delete 🗹 Save Name Chimie                                                                 | Size 40                          |          |
| Description Gheciu N 10R, 10U, 12R, 11R, 12U1, 11U1, 11                                          | R, 11U 2                         |          |
| Add or Delete Required Rooms Select Room Add List of rooms Select rooms you would like to delete | English: Maria 5, 7A, 8, 9, 10U, | 11U, 12U |
| OK Cancel                                                                                        |                                  |          |























|                                                                                 | 3.Ad                                                                                                                                                                                            | ld/Edit a "C                                                                                                                                                                                                                                                                                                                | <b>Class</b> " (1/8)                                                                                                                             |  |
|-------------------------------------------------