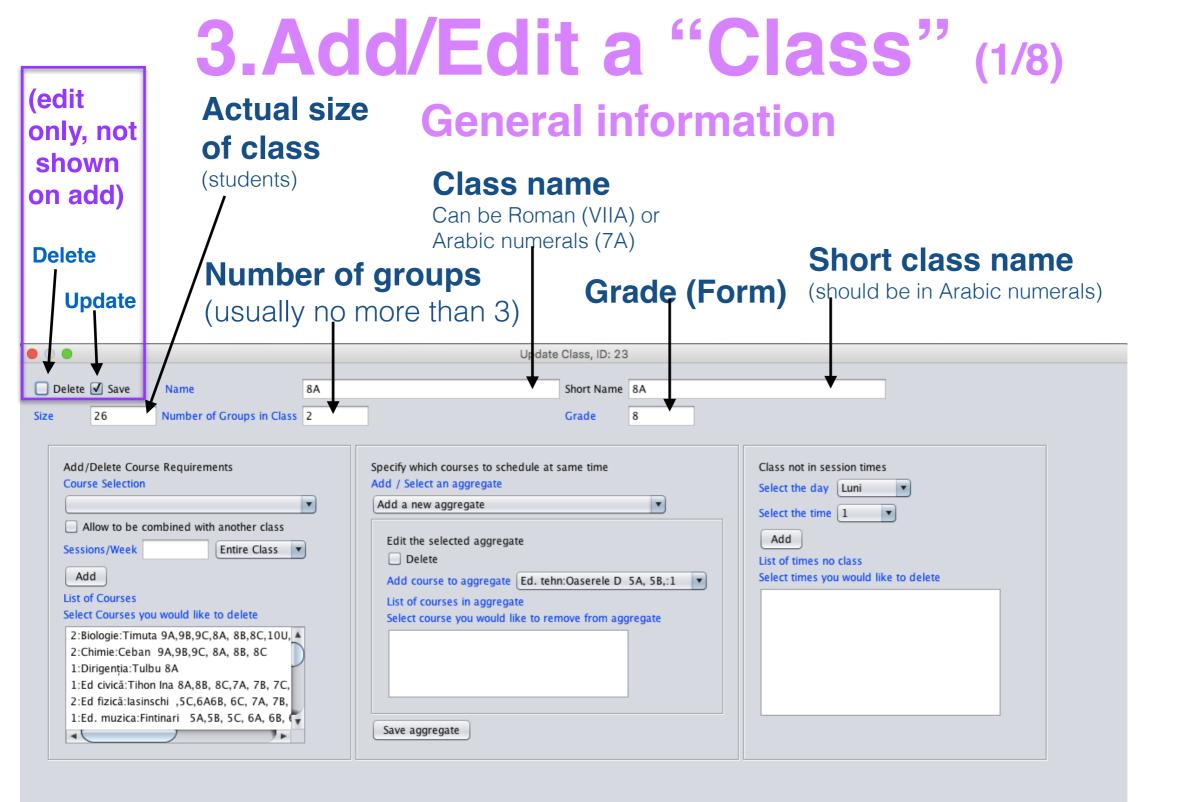

ourses you would like<br>2:Biologie:Timuta 9A,9B,9C<br>2:Chimie:Ceban 9A,9B,9C<br>1:Dirigenția:Tulbu 8A<br>1:Ed civică:Tihon Ina 8A,8E<br>2:Ed fizică:lasinschi ,5C,66<br>1:Ed. muzica:Fintinari 5A, | Add / S<br>Add a<br>Add / S<br>Add a<br>Add a<br>Edit<br>Add<br>Edit<br>Add<br>List<br>Select<br>S, 8A, 8B, 8C, 10U,<br>, 8A, 8B, 8C<br>3, 8C, 7A, 7B, 7C,<br>A6B, 6C, 7A, 7B,<br>, 5B, 5C, 6A, 6B, ( | which courses to schedule at same time<br>Select an aggregate<br>a new aggregate<br>the selected aggregate<br>Delete<br>course to aggregate Ed. tehn:Oaserele D 5A, 5B,:1<br>of courses in aggregate<br>ct course you would like to remove from aggregate<br>aggregate | Class not in session times<br>Select the day Luni Select the time 1 Add List of times no class Select times you would like to delete |





#### **3.Add/Edit a "Class" (2/8)** Specifying when it does **NOT** meet



| Steps | Example 1 | Example 2 | Example 3 |
|-------|-----------|-----------|-----------|
| 1     | Monday    | All week  | Friday    |
| 2     | Hour 1    | Hour 7    | All day   |

**1**.Select a course (already defined previously)

- 2.permit class to combine? No (usually)
- **3.**Number of hours per weeks
- **4.Group number (1,2 or 3) or (normally) entire class**
- 5.Add

| Update Class, ID: 23