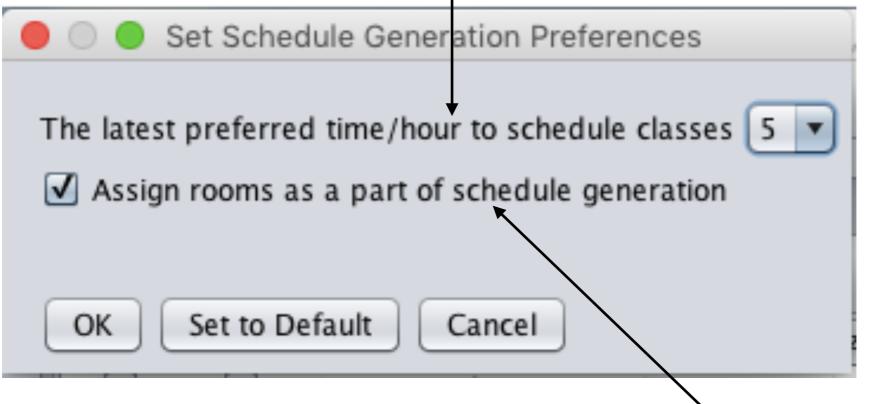

#### Last Preferred time/hour to schedule classes

This is the number of first hours of each day that you would like Class Scheduler Program to schedule classes in as much as possible. The default value is 5 meaning Class Scheduler Program will attempt to schedule all classes within the first 5 class periods of each day before it tries periods 6 and 7.

### Assign rooms as a part of schedule generation

Indicate whether you want rooms assigned when schedules are generated by the program