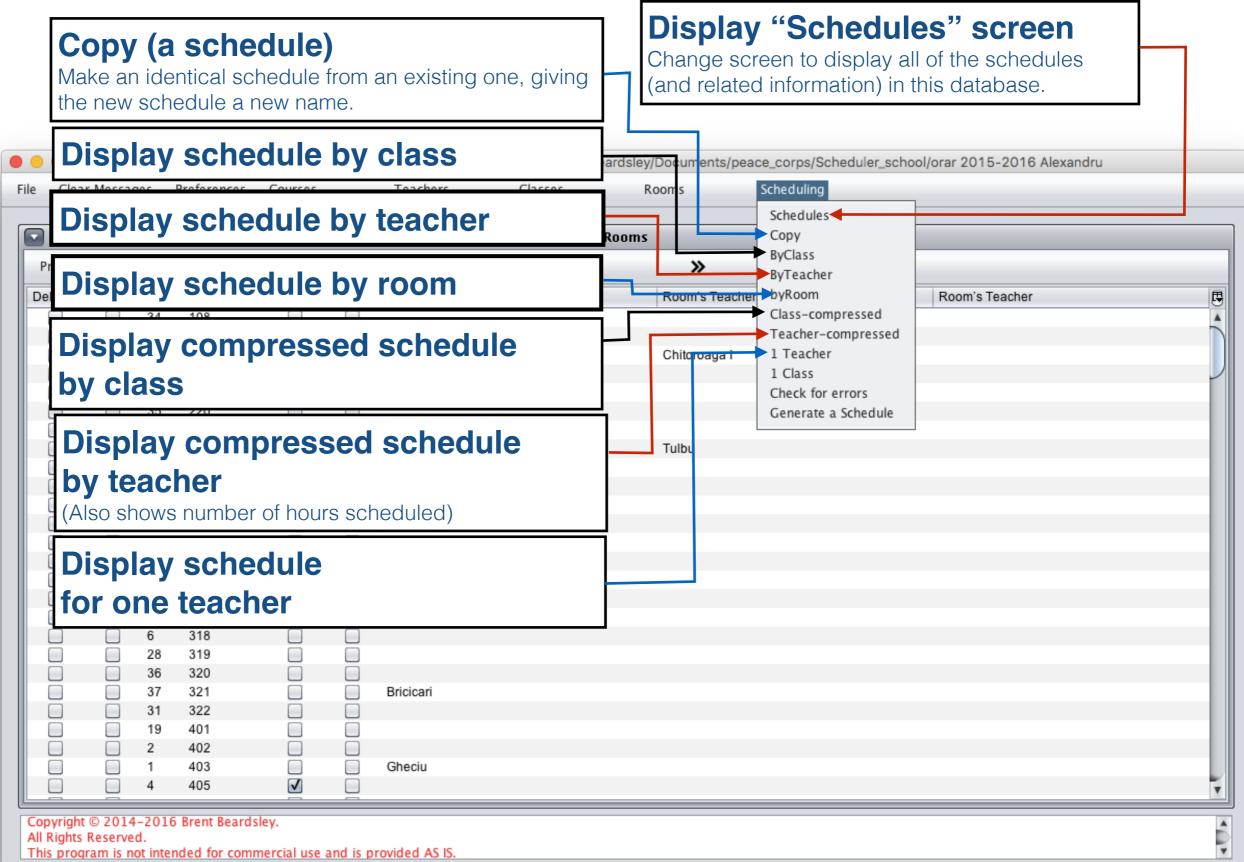

### **Set Active Schedule**

This is used to tell the program which schedule to work with when displaying or editing schedules (see scheduling)