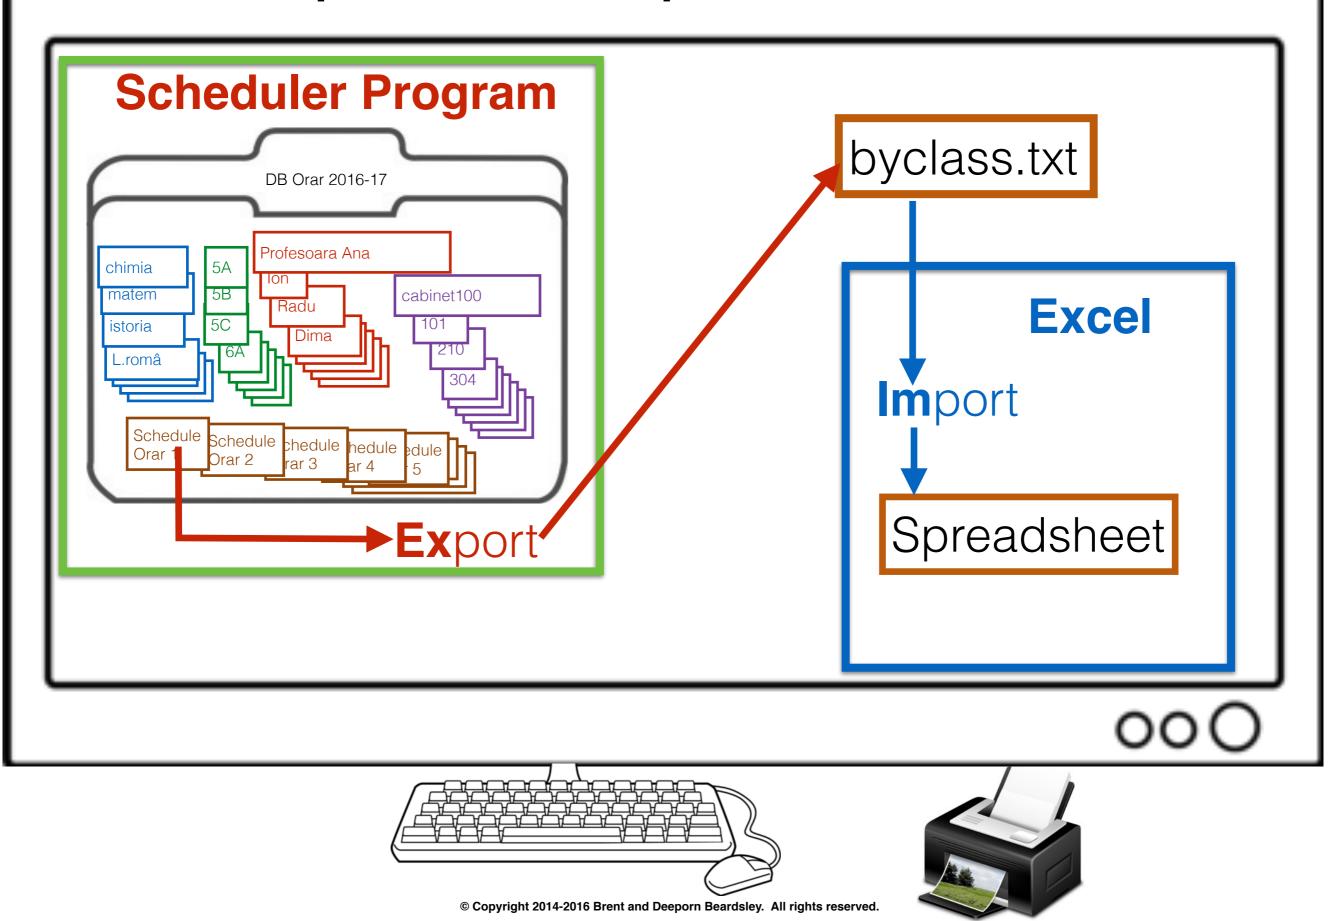

For basic file handling:

File

- About: Copyright, program version, etc.
- New: Create a new database
- **Open**: Open an existing database
- Copy Database: Copy an existing DB to a new one
- Rename Database: Change the name of a Database
- Export: Export table in a form that Excel can import
- Exit: "Save" database and exit program