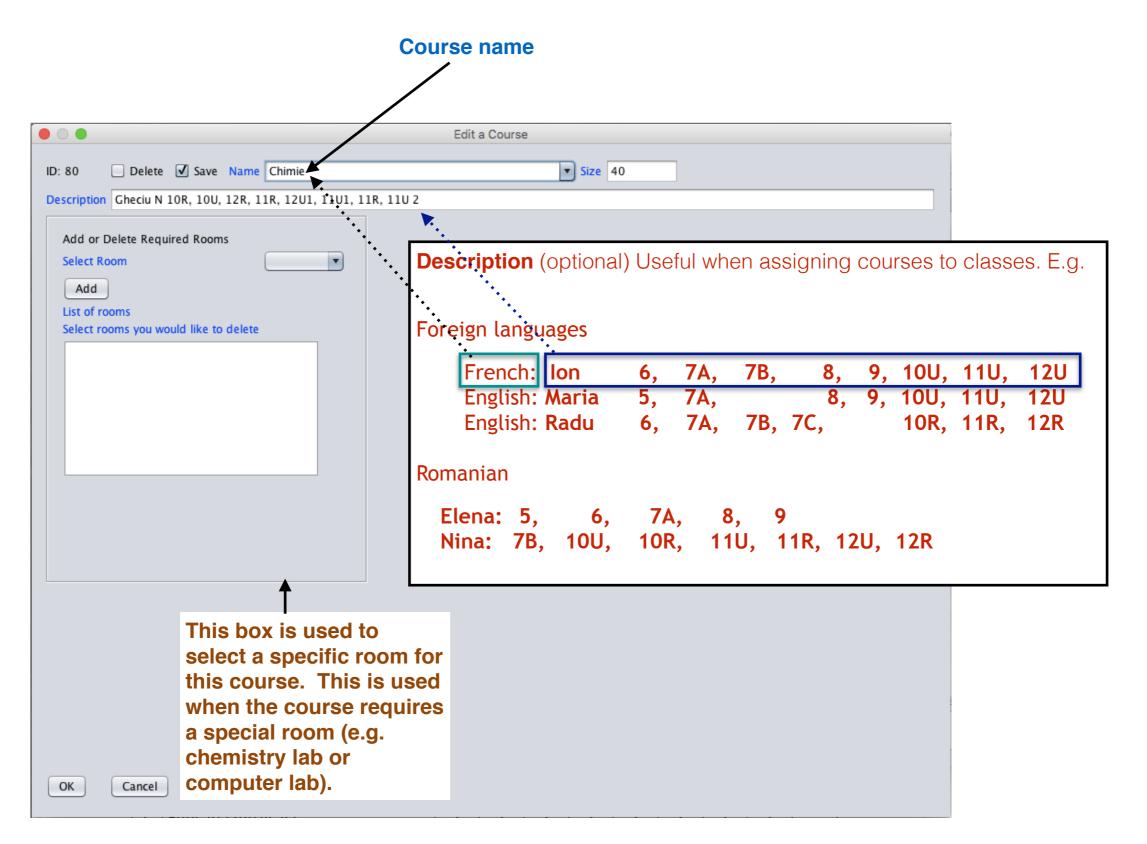

|                                  |          |
| • • •                                                                                            | Edit a Course                    |          |
| ID: 80 Delete 🗹 Save Name Chimie                                                                 | Size 40                          |          |
| Description Gheciu N 10R, 10U, 12R, 11R, 12U1, 11U1, 11                                          | R, 11U 2                         |          |
| Add or Delete Required Rooms Select Room Add List of rooms Select rooms you would like to delete | English: Maria 5, 7A, 8, 9, 10U, | 11U, 12U |
| OK Cancel                                                                                        |                                  |          |























|                                                                                 | 3.Ad                                                                                                                                                                                            | ld/Edit a "C                                                                                                                                                                                                                                                                                                                | <b>Class</b> " (1/8)                                                                                                                             |  |
|-------------------------------