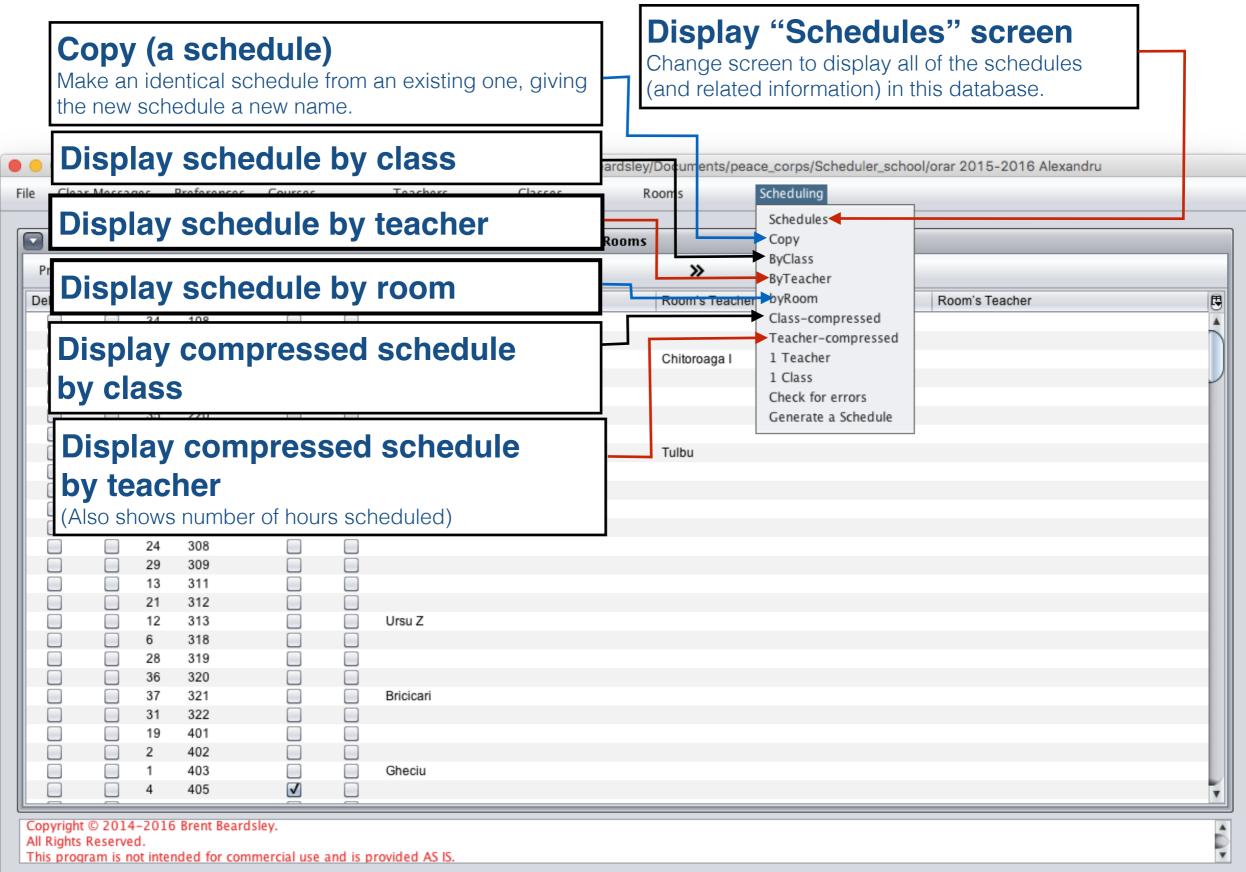

### **Set Active Schedule**

This is used to tell the program which schedule to work with when displaying or editing schedules (see scheduling)